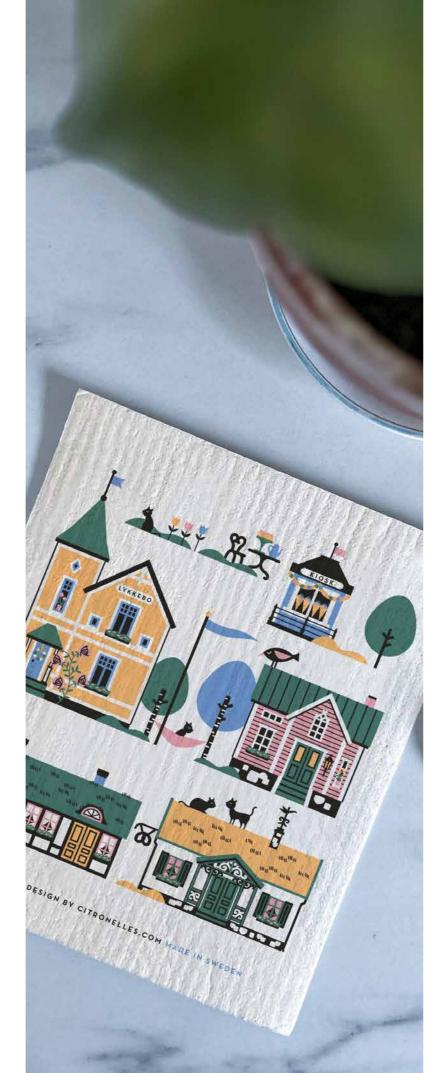

### Old Town

By UNDERLANDET DESIGN A collection with houses from Old Town in Stockholm.

Enamel mug Multi CA1706

Dishcloth Multi, 18x20 cm CA741

Dishcloth Red, 18x20 cm CA740

Coasters Multi, 4-pack, Ø 9 cm . CA814

Kitchen towel Multi, 50x70 cm CA323