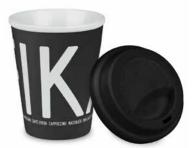

Napkins Yellow/blue, 33x33 cm 8007-YBENG

To-go mug Matte black: 8004-STOGOM White: 8004-STOGOM

To-go mug Yellow/blue ILV8004-YBTOGO