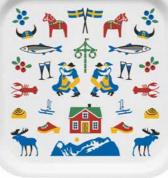

### Sweden **Traditions**

#### By UNDERLANDET DESIGN

A graphic collection with traditional Swedish symbols.

Enamel mug White CA1705

Dishcloth 18x20 cm CA710

Breakfast tray

27x20 cm

CA127

Kitchen towel 50x70 cm CA308

Napkins

33x33 cm

CA1206

Square tray

By ANNEKO DESIGN SWEDEN A classic collection with our favourite wild flowers.