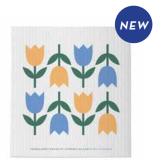

### Tulips & Elks

By UNDERLANDET DESIGN & I LOVE DESIGN A colourful bunch of tulips.

Tulips Dishcloth Blue/Yellow, 18x20 cm Underlandet Design CA742

BIRVI ELCH

Elk

To-go mug, red

l Love Design

ILV905