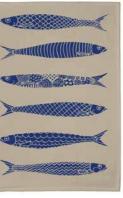

By I LOVE DESIGN A classic collection for life by the sea.

Fiskelycka Breakfast tray 27x20 cm, blue ILV130

Lobster Breakfast tray 27x20 cm blue: ILV129 red: *1LV128* 

50x70 cm, blue

ILV 379

Fiskelycka Dishcloth 18x20 cm, blue ILV 739

Kitchen towel, white

Lobster Cutting board 20x34 cm red: *1LV520* blue: ILV521

Lobster Square tray 32x32 cm blue: ILV624 red: *1LV623* 

Fiskelycka Kitchen towel, linnen 50x70 cm, blue ILV380

Fiskelycka Square tray 32x32 cm, blue ILV625