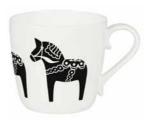

Graphic collection with the classic Dalahäst in a repeated pattern.

Napkins Multi, 33x33 cm ILV1201

**Mug** Multi, bone china ILV1007

Mug Black/white, bone china ILV1008

Dishcloth Black/red, 18x20 cm ILV 743

Dala 18x20 cm, multi l Love Design ILV701

Two horses 18x20 cm, yellow/blue I Love Design ILV720

18x20 cm, blue l Love Design ILV739

Flowers of Scandinavia 18x20 cm Anneko Design Sweden AN303

Sweden Red house, 18x20 cm Underlandet Design CA706