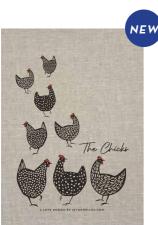

### Chicks

#### By I LOVE DESIGN

Cute chickens perfect for Easter or any occassion.

Kitchen towel Linen, 50x70 cm ILV342

NEW

White, 50x70 cm ILV341

Round tray Ø 31 cm ILV419

Cutting board 20x34 cm ILV 519

Orders are made by email to info@citronelles.com or through our ÅF login website.