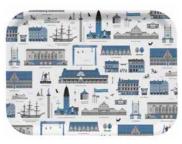

### Sweden

#### By UNDERLANDET DESIGN

Graphic collection with sights and houses from Sweden.

To-go mug White CA908

Mug White, bone china CA906

Napkins White, 33x33 cm CA702

Kitchen towel Red house, 50x70 cm CA315

Dishcloth Red House, 18x20 cm CA706