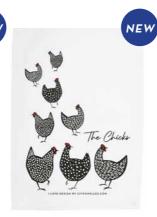

### Chicks

#### By I LOVE DESIGN

Cute chickens perfect for Easter or any occassion.

Kitchen towel Linen, 50x70 cm ILV342

NEW

White, 50x70 cm ILV341

Round tray Ø 31 cm ILV419

Cutting board 20x34 cm ILV 519

Orders are made by email to info@citronelles.com or through our ÅF login website.