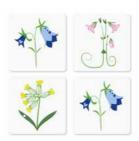

Napkins

33x33 cm

CA1206

Square tray

By ANNEKO DESIGN SWEDEN A classic collection with our favourite wild flowers.

### Flowers of Scandinavia

Napkins 33x33 cm AN305

27x20 cm AN307

Round tray Summer flowers, Ø 31 cm AN400

Square tray Summer flowers, 32x32 cm AN600