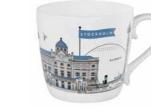

Stockholm City Mug Red, Bone china

CA924

Stockholm City Mug Blue, Bone china CA925

Göteborg\* Round tray Blue, Ø 38 cm CA407

Göteborg Mug Blue, Bone china CA917

### Cities

By UNDERLANDET DESIGN

Graphic architectural collections with known buildings and sights from cities around the world.

Stockholm City Breakfast tray 27x20 cm red: CA124 blue: CA125

Stockholm City Kitchen towel 50x70 cm blue: CA325 red: *CA324* 