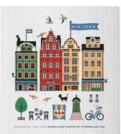

Napkins Summer, 33x33 cm *CA1207* 

INEWI Stockholm City By UNDERLANDET DESIGN A graphic house collection of the Swedish capital in colour. NEW NEW Napkins Mug Multi, Porceline Multi, 33x33 cm CA1208 CA929 NEW Dishcloth Round tray Multi, 18x20 cm Multi, Ø 38 cm CA749 CA408 NEW 9 mm Breakfast tray Coasters Multi, 4-pack, Ø 9 cm Multi, 27x20 cm CA816 CA144 NEW NEV miler EXE W 1971 1 -Kitchen towel Kitchen towel Multi, 50x70 cm Multi, linen, 50x70 cm CA333 CA334