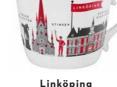

Linköping\*

Round tray

Ø 38 cm, blue

CA216

Lund\*

Round tray

Ø 38 cm, blue

CA119

Linköping Mug Bone china red: CA916

Lund\* Breakfast tray 27x20 cm, blue CA117

Lund Mug Bone china, blue CA928

Trivet\* Ø 23,5 cm

CA133

Cutting board\*

20x34 cm

CA132