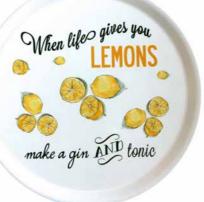

### Drinks and golf

By I LOVE DESIGN Some would say it's the perfect combination!

oh look its wo'CLOCK

> Prosecco Large round tray Ø 38 cm ILV1002-P

Prosecco Napkins 33x33 cm, white ILV 222

Gin & Tonic Breakfast tray 20x27 cm, white ILVLemonT013

Gin & Tonic Large round tray Ø 38 cm, white ILVLemonT011

Coasters, 4-pack 9x9 cm AN313

Dishcloth 18x20 cm AN303

Gin & Tonic Coaster Ø 11 cm, white ILVLemonT01

14

Champagne Napkins 33x33 cm, gold ILV8071

Golf Square tray, 32x32 cm ILV620