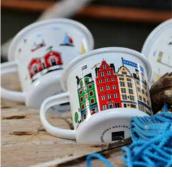

#### By UNDERLANDET DESIGN

Graphic collection with sights and houses from Sweden.

To-go mug White CA908

Mug White, bone china CA906

Napkins White, 33x33 cm CA702

Kitchen towel Red house, 50x70 cm CA315

Dishcloth Red House, 18x20 cm CA706

PPSALA

Please contact us on info@citronelles.com and we will provide you with more information.

ÅF

Orders are made by email to info@citronelles.com or through ou

50x70 cm

red: CA205

blue: CA204

Malmö Mug Blue, Bone china CA207

Stockholm City Mug Red, Bone china

CA924

Stockholm City Mug Blue, Bone china CA925

Göteborg\* Round tray Blue, Ø 38 cm CA407

Göteborg Mug Blue, Bone china CA917

### Cities

By UNDERLANDET DESIGN

Graphic architectural collections with known buildings and sights from cities around the world.

Stockholm City Breakfast tray 27x20 cm red: CA124 blue: CA125

Stockholm City Kitchen towel 50x70 cm blue: CA325 red: *CA324* 