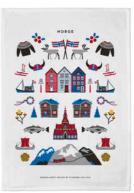

CA813

Norway Symbols

By UNDERLANDET DESIGN

Graphic collection with typical Norwegian symbols.

\* No stock item.

Coasters, 4-pack\* 9x9 cm CA134

Round tray Ø 38 cm CA131

Breakfast tray 27x20 cm CA130