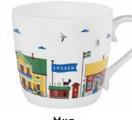

### Sweden

#### By UNDERLANDET DESIGN

Graphic collection with sights and houses from Sweden.

To-go mug White CA908

Mug White, bone china CA906

Napkins White, 33x33 cm CA702

Kitchen towel Red house, 50x70 cm CA315

Dishcloth Red House, 18x20 cm CA706