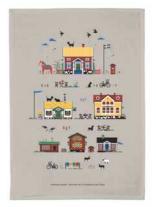

### Sweden

#### By UNDERLANDET DESIGN

Graphic collection with sights and houses from Sweden.

To-go mug White CA908

Mug White, bone china CA906

Napkins White, 33x33 cm CA702

Kitchen towel Red house, 50x70 cm CA315

Dishcloth Red House, 18x20 cm CA706