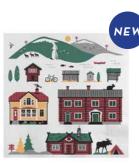

### Scandinavian Mountains

*By* UNDERLANDET DESIGN Mountains and cottages from Scandinavia.

**Mug** Summer, Porceline *CA 930* 

Enamel mug Summer *CA1709* 

CA145

**Dishcloth** Summer, 18x20 cm *CA747* 

**Kitchen towel** Summer, 50x70 cm *CA331* 

Napkins Summer, 33x33 cm *CA1207* 

INEWI Stockholm City By UNDERLANDET DESIGN A graphic house collection of the Swedish capital in colour. NEW NEW Napkins Mug Multi, Porceline Multi, 33x33 cm CA1208 CA929 NEW Dishcloth Round tray Multi, 18x20 cm Multi, Ø 38 cm CA749 CA408 NEW 9 mm Breakfast tray Coasters Multi, 4-pack, Ø 9 cm Multi, 27x20 cm CA816 CA144 NEW NEV miler EXE W 1971 1 -Kitchen towel Kitchen towel Multi, 50x70 cm Multi, linen, 50x70 cm CA333 CA334