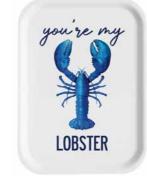

By I LOVE DESIGN A classic collection for life by the sea.

Fiskelycka Breakfast tray 27x20 cm, blue ILV130

Lobster Breakfast tray 27x20 cm blue: ILV129 red: *1LV128* 

50x70 cm, blue

ILV 379

Fiskelycka Dishcloth 18x20 cm, blue ILV 739

Kitchen towel, white

Lobster Cutting board 20x34 cm red: *1LV520* blue: ILV521

Lobster Square tray 32x32 cm blue: ILV624 red: *1LV623* 

Fiskelycka Kitchen towel, linnen 50x70 cm, blue ILV380

Fiskelycka Square tray 32x32 cm, blue ILV625