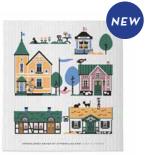

### Old Town

By UNDERLANDET DESIGN A collection with houses from Old Town in Stockholm.

Enamel mug Multi CA1706

Dishcloth Multi, 18x20 cm CA741

Dishcloth Red, 18x20 cm CA740

Coasters Multi, 4-pack, Ø 9 cm . CA814

Kitchen towel Multi, 50x70 cm CA323