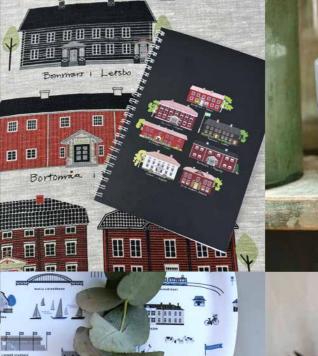

### Cities

By UNDERLANDET DESIGN

Graphic architectural collections with known buildings and sights from cities around the world.

Stockholm City Breakfast tray 27x20 cm red: CA124 blue: CA125

Stockholm City Kitchen towel 50x70 cm blue: CA325 red: *CA324* 

#### By UNDERLANDET DESIGN

Graphic architectural collections with known buildings and sights from cities around the world.

Products are available in both blue/red versions. \* No stock item.

Uppsala\* Round tray Ø 38 cm, red CA402