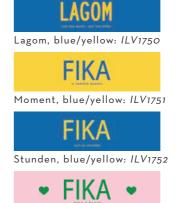

## Fika

By I LOVE DESIGN The classic FIKA collection explains in English what a Fika is. Available in various colours. Enjoy your fika!

Available in various colours: -

Break, pink/green: ILV1753

Breakfast tray 27x20 cm Black: 8001-SENG White: 8001-WENG Red: 8001-RÖENG Pink: 8001-ROENG Yellow/blue: 8001-YBENG

Mug Porceline Blue: 8004-B Yellow: 8004-Y Red: 8004-RÖ Pink: 8004-RO Black: 8004-S

Rainbow, Porceline

8004 pride

Breakfast tray Rainbow, 27x20 cm 8001-PRIDE

Dishcloth Retro, 20x18 cm ILV444

Coaster Ø 11 cm Yellow/blue: ILV801 Black: ILV805 Red: *1LV802* Pink: *1LV804* White: ILV803 Rainbow: ILV823