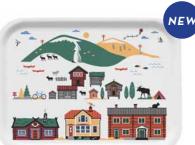

### Scandinavian Mountains

*By* UNDERLANDET DESIGN Mountains and cottages from Scandinavia.

**Mug** Summer, Porceline *CA 930* 

Enamel mug Summer *CA1709* 

CA145

**Dishcloth** Summer, 18x20 cm *CA747* 

**Kitchen towel** Summer, 50x70 cm *CA331* 

Napkins Summer, 33x33 cm *CA1207* 

INEWI Stockholm City By UNDERLANDET DESIGN A graphic house collection of the Swedish capital in colour. NEW NEW Napkins Mug Multi, Porceline Multi, 33x33 cm CA1208 CA929 NEW Dishcloth Round tray Multi, 18x20 cm Multi, Ø 38 cm CA749 CA408 NEW 9 mm Breakfast tray Coasters Multi, 4-pack, Ø 9 cm Multi, 27x20 cm CA816 CA144 NEW NEV miler EXE W 1971 1 -Kitchen towel Kitchen towel Multi, 50x70 cm Multi, linen, 50x70 cm CA333 CA334