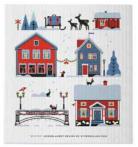

### Summer Houses

By UNDERLANDET DESIGN A summery collection with ice cream and cottages.

Kitchen towel Pink, 50x70 cm CA328

Kitchen towel Red, 50x70 cm CA329

CA745

Enamel mug Sweden Coast CA1704

Dishcloth Seaside, 18x20 cm CA707