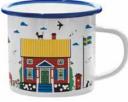

### Scandinavian Mountains

*By* UNDERLANDET DESIGN Mountains and cottages from Scandinavia.

**Mug** Summer, Porceline *CA 930* 

Enamel mug Summer *CA1709* 

CA145

**Dishcloth** Summer, 18x20 cm *CA747* 

**Kitchen towel** Summer, 50x70 cm *CA331* 

Napkins Summer, 33x33 cm *CA1207* 

INEWI Stockholm City By UNDERLANDET DESIGN A graphic house collection of the Swedish capital in colour. NEW NEW Napkins Mug Multi, Porceline Multi, 33x33 cm CA1208 CA929 NEW Dishcloth Round tray Multi, 18x20 cm Multi, Ø 38 cm CA749 CA408 NEW 9 mm Breakfast tray Coasters Multi, 4-pack, Ø 9 cm Multi, 27x20 cm CA816 CA144 NEW NEV miler EXE W 1971 1 -Kitchen towel Kitchen towel Multi, 50x70 cm Multi, linen, 50x70 cm CA333 CA334