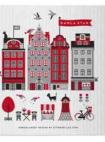

Napkins Summer, 33x33 cm *CA1207* 

INEWI Stockholm City By UNDERLANDET DESIGN A graphic house collection of the Swedish capital in colour. NEW NEW Napkins Mug Multi, Porceline Multi, 33x33 cm CA1208 CA929 NEW Dishcloth Round tray Multi, 18x20 cm Multi, Ø 38 cm CA749 CA408 NEW 9 mm Breakfast tray Coasters Multi, 4-pack, Ø 9 cm Multi, 27x20 cm CA816 CA144 NEW NEV miler EXE W 1971 1 -Kitchen towel Kitchen towel Multi, 50x70 cm Multi, linen, 50x70 cm CA333 CA334