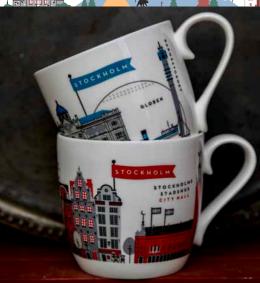

Stockholm City Mug Red, Bone china

CA924

Stockholm City Mug Blue, Bone china CA925

Göteborg\* Round tray Blue, Ø 38 cm CA407

Göteborg Mug Blue, Bone china CA917

### Cities

By UNDERLANDET DESIGN

Graphic architectural collections with known buildings and sights from cities around the world.

Stockholm City Breakfast tray 27x20 cm red: CA124 blue: CA125

Stockholm City Kitchen towel 50x70 cm blue: CA325 red: *CA324* 