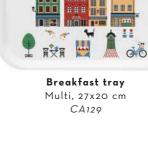

Napkins Summer, 33x33 cm *CA1207* 

INEWI Stockholm City By UNDERLANDET DESIGN A graphic house collection of the Swedish capital in colour. NEW NEW Napkins Mug Multi, Porceline Multi, 33x33 cm CA1208 CA929 NEW Dishcloth Round tray Multi, 18x20 cm Multi, Ø 38 cm CA749 CA408 NEW 9 mm Breakfast tray Coasters Multi, 4-pack, Ø 9 cm Multi, 27x20 cm CA816 CA144 NEW NEV miler EXE W 1971 1 -Kitchen towel Kitchen towel Multi, 50x70 cm Multi, linen, 50x70 cm CA333 CA334