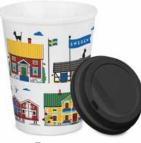

### Sweden

#### By UNDERLANDET DESIGN

Graphic collection with sights and houses from Sweden.

To-go mug White CA908

Mug White, bone china CA906

Napkins White, 33x33 cm CA702

Kitchen towel Red house, 50x70 cm CA315

Dishcloth Red House, 18x20 cm CA706