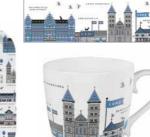

Stockholm City Mug Red, Bone china

CA924

Stockholm City Mug Blue, Bone china CA925

Göteborg\* Round tray Blue, Ø 38 cm CA407

Göteborg Mug Blue, Bone china CA917

### Cities

By UNDERLANDET DESIGN

Graphic architectural collections with known buildings and sights from cities around the world.

Stockholm City Breakfast tray 27x20 cm red: CA124 blue: CA125

Stockholm City Kitchen towel 50x70 cm blue: CA325 red: *CA324* 