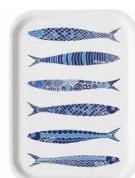

By I LOVE DESIGN A classic collection for life by the sea.

Fiskelycka Breakfast tray 27x20 cm, blue ILV130

Lobster Breakfast tray 27x20 cm blue: ILV129 red: *1LV128* 

50x70 cm, blue

ILV 379

Fiskelycka Dishcloth 18x20 cm, blue ILV 739