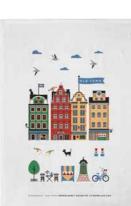

### Sweden

#### By UNDERLANDET DESIGN

Graphic collection with sights and houses from Sweden.

To-go mug White CA908

Mug White, bone china CA906

Napkins White, 33x33 cm CA702

Kitchen towel Red house, 50x70 cm CA315

Dishcloth Red House, 18x20 cm CA706