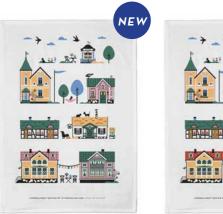

### Old Town

By UNDERLANDET DESIGN A collection with houses from Old Town in Stockholm.

Enamel mug Multi CA1706

Dishcloth Multi, 18x20 cm CA741

Dishcloth Red, 18x20 cm CA740

Coasters Multi, 4-pack, Ø 9 cm . CA814

Kitchen towel Multi, 50x70 cm CA323