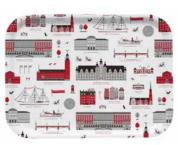

### Cities

By UNDERLANDET DESIGN

Graphic architectural collections with known buildings and sights from cities around the world.

Stockholm City Breakfast tray 27x20 cm red: CA124 blue: CA125

Stockholm City Kitchen towel 50x70 cm blue: CA325 red: *CA324* 

### Cities

#### By UNDERLANDET DESIGN

Graphic architectural collections with known buildings and sights from cities around the world.

Products are available in both blue/red versions. \* No stock item.

Uppsala\* Round tray Ø 38 cm, red CA402