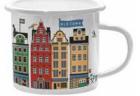

### Scandinavian Mountains

*By* UNDERLANDET DESIGN Mountains and cottages from Scandinavia.

**Mug** Summer, Porceline *CA 930* 

Enamel mug Summer *CA1709* 

CA145

**Dishcloth** Summer, 18x20 cm *CA747* 

**Kitchen towel** Summer, 50x70 cm *CA331* 