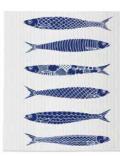

By I LOVE DESIGN A classic collection for life by the sea.

Fiskelycka Breakfast tray 27x20 cm, blue ILV130

Lobster Breakfast tray 27x20 cm blue: ILV129 red: *1LV128* 

50x70 cm, blue

ILV 379

Fiskelycka Dishcloth 18x20 cm, blue ILV 739

Kitchen towel, white

Lobster Cutting board 20x34 cm red: *1LV520* blue: ILV521

Lobster Square tray 32x32 cm blue: ILV624 red: *1LV623* 

Fiskelycka Kitchen towel, linnen 50x70 cm, blue ILV380

Fiskelycka Square tray 32x32 cm, blue ILV625