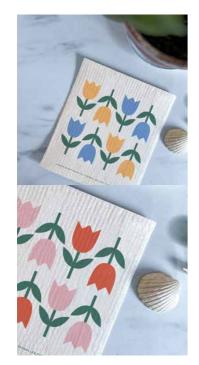

### Tulips & Elks

By UNDERLANDET DESIGN & I LOVE DESIGN A colourful bunch of tulips.

Tulips Dishcloth Blue/Yellow, 18x20 cm Underlandet Design CA742

BIRVI ELCH

Elk

To-go mug, red

l Love Design

ILV905

16

Tulips Dishcloth Red/Pink, 18x20 cm Underlandet Design CA743

Elk

To-go mug, red

l Love Design

ILV 915

By I LOVE DESIGN Our favourite morning quote.

Good morning darling Breakfast tray English text, 27x20 cm, white ILV124\*