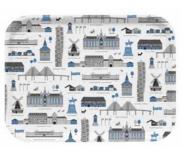

### Cities

By UNDERLANDET DESIGN

Graphic architectural collections with known buildings and sights from cities around the world.

Stockholm City Breakfast tray 27x20 cm red: CA124 blue: CA125

Stockholm City Kitchen towel 50x70 cm blue: CA325 red: *CA324* 

### Cities

#### By UNDERLANDET DESIGN

Graphic architectural collections with known buildings and sights from cities around the world.

Products are available in both blue/red versions. \* No stock item.

Uppsala\* Round tray Ø 38 cm, red CA402