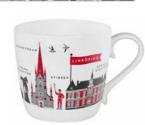

### Cities

#### By UNDERLANDET DESIGN

Graphic architectural collections with known buildings and sights from cities around the world.

Products are available in both blue/red versions. \* No stock item.

Uppsala\* Round tray Ø 38 cm, red CA402

Linköping\*

Round tray

Ø 38 cm, blue

CA216

Lund\*

Round tray

Ø 38 cm, blue

CA119