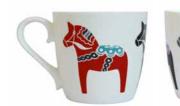

Graphic collection with the classic Dalahäst in a repeated pattern.

Napkins Multi, 33x33 cm ILV1201

**Mug** Multi, bone china ILV1007

Mug Black/white, bone china ILV1008

Dishcloth Black/red, 18x20 cm ILV 743

Dala 18x20 cm, multi l Love Design ILV701

Two horses 18x20 cm, yellow/blue I Love Design ILV720

18x20 cm, blue l Love Design ILV739

Flowers of Scandinavia 18x20 cm Anneko Design Sweden AN303

Sweden Red house, 18x20 cm Underlandet Design CA706