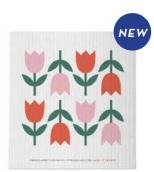

16

Tulips Dishcloth Red/Pink, 18x20 cm Underlandet Design CA743

Elk

To-go mug, red

l Love Design

ILV 915

By I LOVE DESIGN Our favourite morning quote.

Good morning darling Breakfast tray English text, 27x20 cm, white ILV124\*

Summer Houses Red, 18x20 cm Underlandet Design CA745

Sweden, 2-pack 18x20 cm Underlandet Design, Anneko Design Sweden CA730

Tulips Blue/Yellow, 18x20 cm Underlandet Design CA742

Tulips Red/Pink, 18x20 cm Underlandet Design CA743