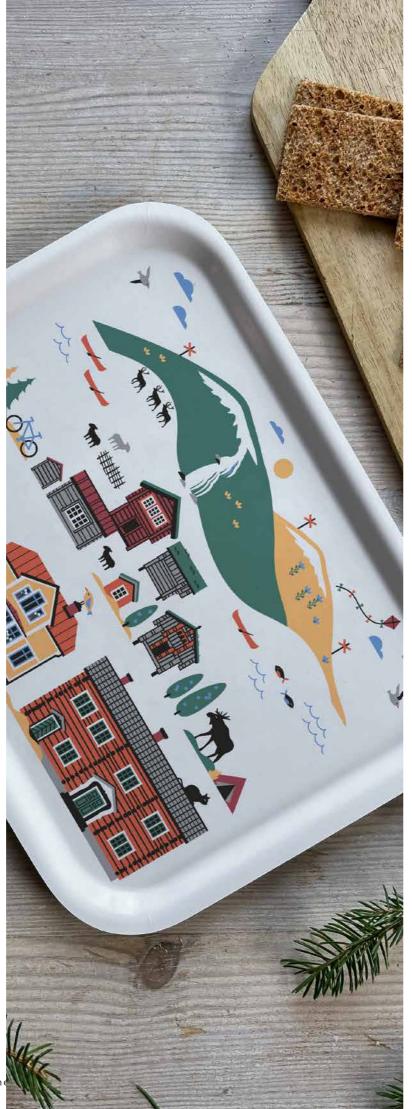

### Scandinavian Mountains

*By* UNDERLANDET DESIGN Mountains and cottages from Scandinavia.

**Mug** Summer, Porceline *CA 930* 

Enamel mug Summer *CA1709* 

CA145

**Dishcloth** Summer, 18x20 cm *CA747* 

**Kitchen towel** Summer, 50x70 cm *CA331* 

Napkins Summer, 33x33 cm *CA1207* 

INEWI Stockholm City By UNDERLANDET DESIGN A graphic house collection of the Swedish capital in colour. NEW NEW Napkins Mug Multi, Porceline Multi, 33x33 cm CA1208 CA929 NEW Dishcloth Round tray Multi, 18x20 cm Multi, Ø 38 cm CA749 CA408 NEW 9 mm Breakfast tray Coasters Multi, 4-pack, Ø 9 cm Multi, 27x20 cm CA816 CA144 NEW NEV miler EXE W 1971 1 -Kitchen towel Kitchen towel Multi, 50x70 cm Multi, linen, 50x70 cm CA333 CA334