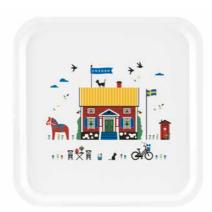

### Sweden

#### By UNDERLANDET DESIGN

Graphic collection with sights and houses from Sweden.

To-go mug White CA908

Mug White, bone china CA906

Napkins White, 33x33 cm CA702

Kitchen towel Red house, 50x70 cm CA315

Dishcloth Red House, 18x20 cm CA706

Napkins

33x33 cm

CA1206

Square tray

By ANNEKO DESIGN SWEDEN A classic collection with our favourite wild flowers.