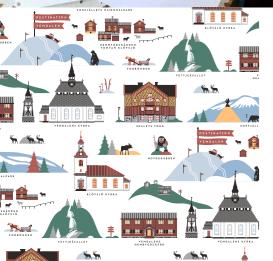

### Scandinavian Mountains

*By* UNDERLANDET DESIGN Mountains and cottages from Scandinavia.

**Mug** Summer, Porceline *CA 930* 

Enamel mug Summer *CA1709* 

CA145

**Dishcloth** Summer, 18x20 cm *CA747* 

**Kitchen towel** Summer, 50x70 cm *CA331* 