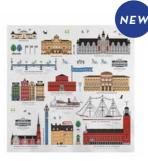

### Cities

By UNDERLANDET DESIGN

Graphic architectural collections with known buildings and sights from cities around the world.

Stockholm City Breakfast tray 27x20 cm red: CA124 blue: CA125

Stockholm City Kitchen towel 50x70 cm blue: CA325 red: *CA324* 

### Cities

#### By UNDERLANDET DESIGN

Graphic architectural collections with known buildings and sights from cities around the world.

Products are available in both blue/red versions. \* No stock item.

Uppsala\* Round tray Ø 38 cm, red CA402