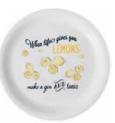

### Drinks and golf

By I LOVE DESIGN Some would say it's the perfect combination!

oh look its wo'CLOCK

> Prosecco Large round tray Ø 38 cm ILV1002-P

Prosecco Napkins 33x33 cm, white ILV 222

Gin & Tonic Breakfast tray 20x27 cm, white ILVLemonT013

Gin & Tonic Large round tray Ø 38 cm, white ILVLemonT011

Coasters, 4-pack 9x9 cm AN313

Dishcloth 18x20 cm AN303

Gin & Tonic Coaster Ø 11 cm, white ILVLemonT01

14

Champagne Napkins 33x33 cm, gold ILV8071

Golf Square tray, 32x32 cm ILV620