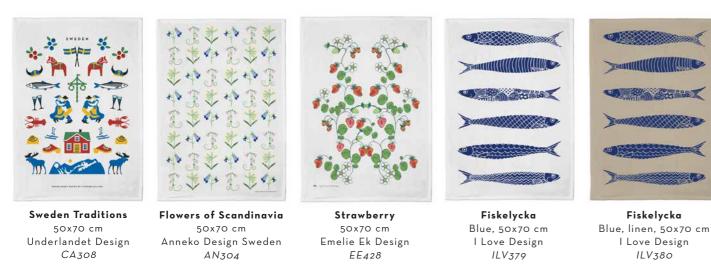

By I LOVE DESIGN A classic collection for life by the sea.

Fiskelycka Breakfast tray 27x20 cm, blue ILV130

Lobster Breakfast tray 27x20 cm blue: ILV129 red: *1LV128* 

50x70 cm, blue

ILV 379

Fiskelycka Dishcloth 18x20 cm, blue ILV 739

Kitchen towel, white

Lobster Cutting board 20x34 cm red: *1LV520* blue: ILV521

Lobster Square tray 32x32 cm blue: ILV624 red: *1LV623* 

Fiskelycka Kitchen towel, linnen 50x70 cm, blue ILV380

Fiskelycka Square tray 32x32 cm, blue ILV625