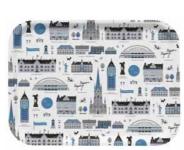

### Cities

By UNDERLANDET DESIGN

Graphic architectural collections with known buildings and sights from cities around the world.

Stockholm City Breakfast tray 27x20 cm red: CA124 blue: CA125

Stockholm City Kitchen towel 50x70 cm blue: CA325 red: *CA324* 

### Cities

#### By UNDERLANDET DESIGN

Graphic architectural collections with known buildings and sights from cities around the world.

Products are available in both blue/red versions. \* No stock item.

Uppsala\* Round tray Ø 38 cm, red CA402