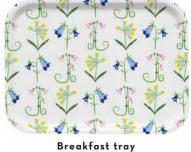

### Flowers of Scandinavia

Napkins 33x33 cm AN305

27x20 cm AN307

Round tray Summer flowers, Ø 31 cm AN400

Square tray Summer flowers, 32x32 cm AN600