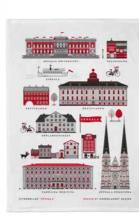

### Cities

By UNDERLANDET DESIGN

Graphic architectural collections with known buildings and sights from cities around the world.

Stockholm City Breakfast tray 27x20 cm red: CA124 blue: CA125

Stockholm City Kitchen towel 50x70 cm blue: CA325 red: *CA324* 

### Cities

#### By UNDERLANDET DESIGN

Graphic architectural collections with known buildings and sights from cities around the world.

Products are available in both blue/red versions. \* No stock item.

Uppsala\* Round tray Ø 38 cm, red CA402