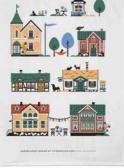

### Old Town

By UNDERLANDET DESIGN A collection with houses from Old Town in Stockholm.

Enamel mug Multi CA1706

Dishcloth Multi, 18x20 cm CA741

Dishcloth Red, 18x20 cm CA740

Coasters Multi, 4-pack, Ø 9 cm . CA814

Kitchen towel Multi, 50x70 cm CA323