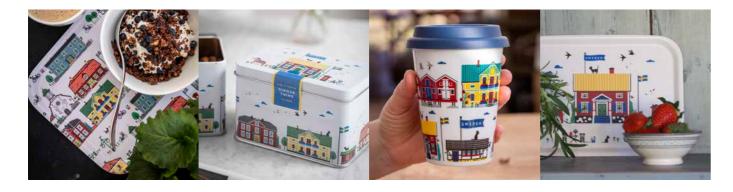

### Sweden

#### By UNDERLANDET DESIGN

Graphic collection with sights and houses from Sweden.

To-go mug White CA908

Mug White, bone china CA906

Napkins White, 33x33 cm CA702

Kitchen towel Red house, 50x70 cm CA315

Dishcloth Red House, 18x20 cm CA706

Kitchen towel Red house, linnen, 50x70 cm CA806

Coasters 4-pack, 9x9 cm, white CA810

Breakfast tray White, 27x20 cm CA122

Kitchen towel White, 50x70 cm CA305

Enamel mug Red House Summer CA1701

Tin can low Candy mix, 140 g. 121x77x42 mm NCSWE01