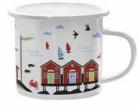

### Summer Houses

By UNDERLANDET DESIGN A summery collection with ice cream and cottages.

Kitchen towel Pink, 50x70 cm CA328

Kitchen towel Red, 50x70 cm CA329

CA745

Enamel mug Sweden Coast CA1704

Dishcloth Seaside, 18x20 cm CA707