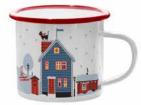

### Summer Houses

By UNDERLANDET DESIGN A summery collection with ice cream and cottages.

Kitchen towel Pink, 50x70 cm CA328

Kitchen towel Red, 50x70 cm CA329

CA745

Enamel mug Sweden Coast CA1704

Dishcloth Seaside, 18x20 cm CA707