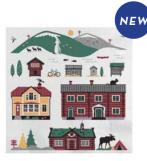

### Scandinavian Mountains

*By* UNDERLANDET DESIGN Mountains and cottages from Scandinavia.

**Mug** Summer, Porceline *CA 930* 

Enamel mug Summer *CA1709* 

CA145

**Dishcloth** Summer, 18x20 cm *CA747* 

**Kitchen towel** Summer, 50x70 cm *CA331* 

Napkins Summer, 33x33 cm *CA1207* 

INEWI Stockholm City By UNDERLANDET DESIGN A graphic house collection of the Swedish capital in colour. NEW NEW Napkins Mug Multi, Porceline Multi, 33x33 cm CA1208 CA929 NEW Dishcloth Round tray Multi, 18x20 cm Multi, Ø 38 cm CA749 CA408 NEW 9 mm Breakfast tray Coasters Multi, 4-pack, Ø 9 cm Multi, 27x20 cm CA816 CA144 NEW NEV miler EXE W 1971 1 -Kitchen towel Kitchen towel Multi, 50x70 cm Multi, linen, 50x70 cm CA333 CA334