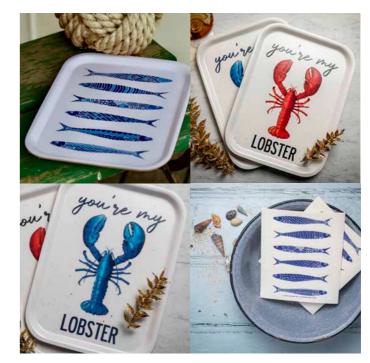

By I LOVE DESIGN A classic collection for life by the sea.

Fiskelycka Breakfast tray 27x20 cm, blue ILV130

Lobster Breakfast tray 27x20 cm blue: ILV129 red: *1LV128* 

50x70 cm, blue

ILV 379

Fiskelycka Dishcloth 18x20 cm, blue ILV 739

Kitchen towel, white

Lobster Cutting board 20x34 cm red: *1LV520* blue: ILV521

Lobster Square tray 32x32 cm blue: ILV624 red: *1LV623* 

Fiskelycka Kitchen towel, linnen 50x70 cm, blue ILV380

Fiskelycka Square tray 32x32 cm, blue ILV625