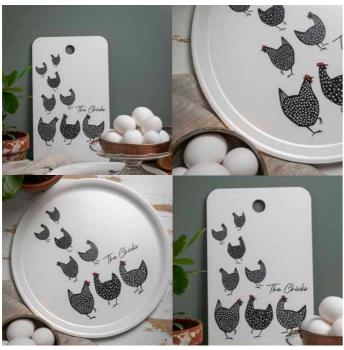

### Chicks

#### By I LOVE DESIGN

Cute chickens perfect for Easter or any occassion.

Kitchen towel Linen, 50x70 cm ILV342

NEW

White, 50x70 cm ILV341

Round tray Ø 31 cm ILV419

Cutting board 20x34 cm ILV 519

Orders are made by email to info@citronelles.com or through our ÅF login website.

Graphic collection with the classic Dalahäst in a repeated pattern.

Napkins Multi, 33x33 cm ILV1201

**Mug** Multi, bone china ILV1007

Mug Black/white, bone china ILV1008

Dishcloth Black/red, 18x20 cm ILV 743