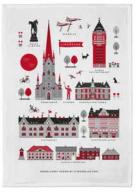

### Cities

By UNDERLANDET DESIGN

Graphic architectural collections with known buildings and sights from cities around the world.

Stockholm City Breakfast tray 27x20 cm red: CA124 blue: CA125

Stockholm City Kitchen towel 50x70 cm blue: CA325 red: *CA324* 

Göteborg Breakfast tray Blue, 27x20 cm CA118

Göteborg Kitchen towel Blue, 50x70 cm CA807

Malmö Breakfast tray Blue, 27x20 cm CA200

Malmö Mug Red, Bone china CA206