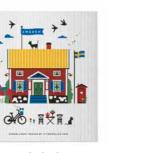

### Old Town

By UNDERLANDET DESIGN A collection with houses from Old Town in Stockholm.

Enamel mug Multi CA1706

Dishcloth Multi, 18x20 cm CA741

Dishcloth Red, 18x20 cm CA740

Coasters Multi, 4-pack, Ø 9 cm . CA814