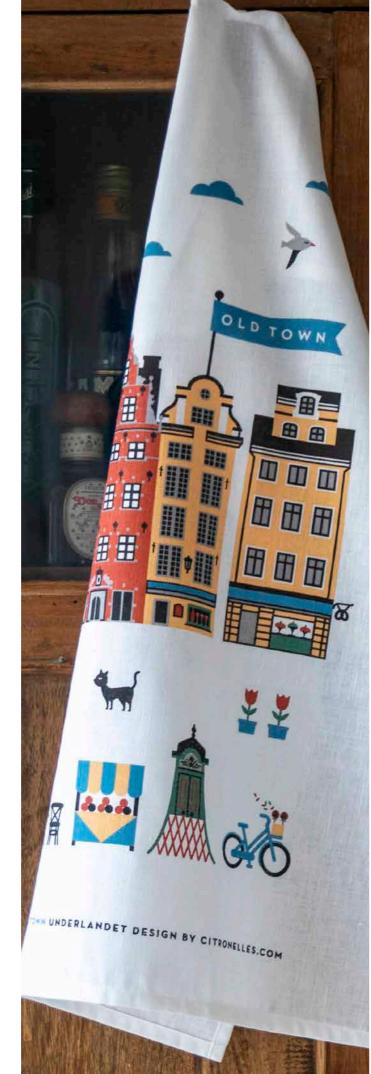

### Old Town

By UNDERLANDET DESIGN A collection with houses from Old Town in Stockholm.

Enamel mug Multi CA1706

Dishcloth Multi, 18x20 cm CA741

Dishcloth Red, 18x20 cm CA740

Coasters Multi, 4-pack, Ø 9 cm . CA814

Kitchen towel Multi, 50x70 cm CA323