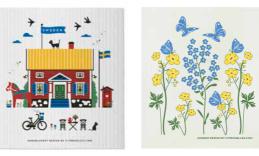

### Scandinavian Mountains

*By* UNDERLANDET DESIGN Mountains and cottages from Scandinavia.

**Mug** Summer, Porceline *CA 930* 

Enamel mug Summer *CA1709* 

CA145

**Dishcloth** Summer, 18x20 cm *CA747* 

**Kitchen towel** Summer, 50x70 cm *CA331* 

Napkins

33x33 cm

CA1206

Square tray

By ANNEKO DESIGN SWEDEN A classic collection with our favourite wild flowers.

### Flowers of Scandinavia

Napkins 33x33 cm AN305

27x20 cm AN307

Round tray Summer flowers, Ø 31 cm AN400

Square tray Summer flowers, 32x32 cm AN600