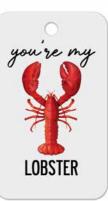

By I LOVE DESIGN A classic collection for life by the sea.

Fiskelycka Breakfast tray 27x20 cm, blue ILV130

Lobster Breakfast tray 27x20 cm blue: ILV129 red: *1LV128* 

50x70 cm, blue

ILV 379

Fiskelycka Dishcloth 18x20 cm, blue ILV 739