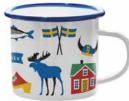

### Scandinavian Mountains

*By* UNDERLANDET DESIGN Mountains and cottages from Scandinavia.

**Mug** Summer, Porceline *CA 930* 

Enamel mug Summer *CA1709* 

CA145

**Dishcloth** Summer, 18x20 cm *CA747* 

**Kitchen towel** Summer, 50x70 cm *CA331* 