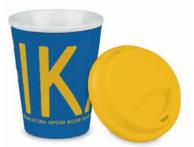

Napkins Yellow/blue, 33x33 cm 8007-YBENG

To-go mug Matte black: 8004-STOGOM White: 8004-STOGOM

To-go mug Yellow/blue ILV8004-YBTOGO