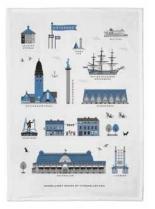

### Sweden

#### By UNDERLANDET DESIGN

Graphic collection with sights and houses from Sweden.

To-go mug White CA908

Mug White, bone china CA906

Napkins White, 33x33 cm CA702

Kitchen towel Red house, 50x70 cm CA315

Dishcloth Red House, 18x20 cm CA706

Kitchen towel Red house, linnen, 50x70 cm CA806

Coasters 4-pack, 9x9 cm, white CA810

Breakfast tray White, 27x20 cm CA122

Kitchen towel White, 50x70 cm CA305

Enamel mug Red House Summer CA1701

Tin can low Candy mix, 140 g. 121x77x42 mm NCSWE01