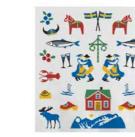

Graphic collection with the classic Dalahäst in a repeated pattern.

Napkins Multi, 33x33 cm ILV1201

**Mug** Multi, bone china ILV1007

Mug Black/white, bone china ILV1008

Dishcloth Black/red, 18x20 cm ILV 743