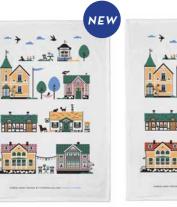

### Cities

By UNDERLANDET DESIGN

Graphic architectural collections with known buildings and sights from cities around the world.

Stockholm City Breakfast tray 27x20 cm red: CA124 blue: CA125

Stockholm City Kitchen towel 50x70 cm blue: CA325 red: *CA324* 

### Cities

#### By UNDERLANDET DESIGN

Graphic architectural collections with known buildings and sights from cities around the world.

Products are available in both blue/red versions. \* No stock item.

Uppsala\* Round tray Ø 38 cm, red CA402