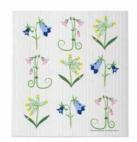

Napkins

33x33 cm

CA1206

Square tray

By ANNEKO DESIGN SWEDEN A classic collection with our favourite wild flowers.

### Flowers of Scandinavia

Napkins 33x33 cm AN305

27x20 cm AN307

Round tray Summer flowers, Ø 31 cm AN400

Square tray Summer flowers, 32x32 cm AN600