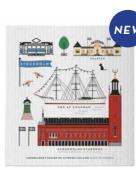

### Scandinavian Mountains

*By* UNDERLANDET DESIGN Mountains and cottages from Scandinavia.

**Mug** Summer, Porceline *CA 930* 

Enamel mug Summer *CA1709* 

CA145

**Dishcloth** Summer, 18x20 cm *CA747* 

**Kitchen towel** Summer, 50x70 cm *CA331* 

Napkins Summer, 33x33 cm *CA1207* 

INEWI Stockholm City By UNDERLANDET DESIGN A graphic house collection of the Swedish capital in colour. NEW NEW Napkins Mug Multi, Porceline Multi, 33x33 cm CA1208 CA929 NEW Dishcloth Round tray Multi, 18x20 cm Multi, Ø 38 cm CA749 CA408 NEW 9 mm Breakfast tray Coasters Multi, 4-pack, Ø 9 cm Multi, 27x20 cm CA816 CA144 NEW NEV miler EXE W 1971 1 -Kitchen towel Kitchen towel Multi, 50x70 cm Multi, linen, 50x70 cm CA333 CA334