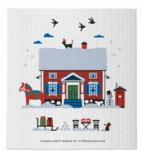

### Old Town

By UNDERLANDET DESIGN A collection with houses from Old Town in Stockholm.

Enamel mug Multi CA1706

Dishcloth Multi, 18x20 cm CA741

Dishcloth Red, 18x20 cm CA740

Coasters Multi, 4-pack, Ø 9 cm . CA814

Kitchen towel Multi, 50x70 cm CA323