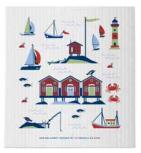

By I LOVE DESIGN A classic collection for life by the sea.

Fiskelycka Breakfast tray 27x20 cm, blue ILV130

Lobster Breakfast tray 27x20 cm blue: ILV129 red: *1LV128* 

50x70 cm, blue

ILV 379

Fiskelycka Dishcloth 18x20 cm, blue ILV 739

Kitchen towel, white

Lobster Cutting board 20x34 cm red: *1LV520* blue: ILV521

Lobster Square tray 32x32 cm blue: ILV624 red: *1LV623* 

Fiskelycka Kitchen towel, linnen 50x70 cm, blue ILV380

Fiskelycka Square tray 32x32 cm, blue ILV625