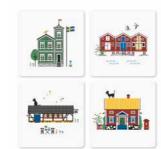

### Cities

By UNDERLANDET DESIGN

Graphic architectural collections with known buildings and sights from cities around the world.

Stockholm City Breakfast tray 27x20 cm red: CA124 blue: CA125

Stockholm City Kitchen towel 50x70 cm blue: CA325 red: *CA324* 

### Cities

#### By UNDERLANDET DESIGN

Graphic architectural collections with known buildings and sights from cities around the world.

Products are available in both blue/red versions. \* No stock item.

Uppsala\* Round tray Ø 38 cm, red CA402