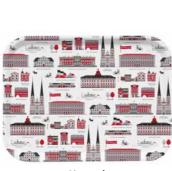

### Cities

By UNDERLANDET DESIGN

Graphic architectural collections with known buildings and sights from cities around the world.

Stockholm City Breakfast tray 27x20 cm red: CA124 blue: CA125

Stockholm City Kitchen towel 50x70 cm blue: CA325 red: *CA324* 

### Cities

#### By UNDERLANDET DESIGN

Graphic architectural collections with known buildings and sights from cities around the world.

Products are available in both blue/red versions. \* No stock item.

Uppsala\* Round tray Ø 38 cm, red CA402