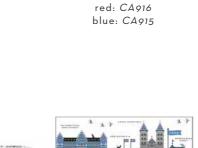

Linköping Mug Bone china red: CA916

Lund\* Breakfast tray 27x20 cm, blue CA117

Lund Mug Bone china, blue CA928

Trivet\* Ø 23,5 cm

CA133

Cutting board\*

20x34 cm

CA132