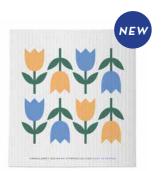

### Tulips & Elks

By UNDERLANDET DESIGN & I LOVE DESIGN A colourful bunch of tulips.

Tulips Dishcloth Blue/Yellow, 18x20 cm Underlandet Design CA742

BIRVI ELCH

Elk

To-go mug, red

l Love Design

ILV905

Summer Houses Red, 18x20 cm Underlandet Design CA745

Sweden, 2-pack 18x20 cm Underlandet Design, Anneko Design Sweden CA730

Tulips Blue/Yellow, 18x20 cm Underlandet Design CA742

Tulips Red/Pink, 18x20 cm Underlandet Design CA743