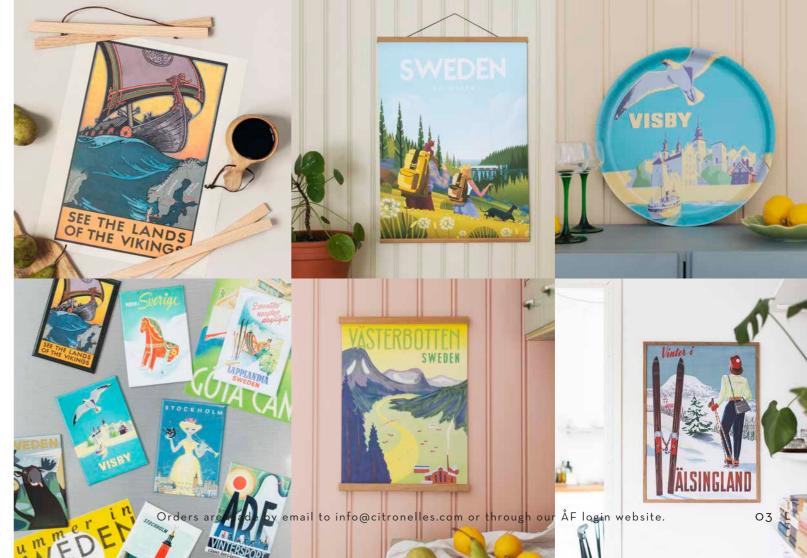

### Posters

We polish our travel posters with a gentle hand and then we reprint them on high-quality environmentally certified matte paper. We produce posters in four different standard sizes, making the artworks easy to frame.

We also have different product series: Sweden - Vintage & Today, Come to Norden - Vintage & Today as well as Vintage Propaganda.

#### Sizes & Styles available:

70x100 cm: Vintage: Sweden 50x70 cm: Vintage: Sweden, Come to Norden & Propaganda 50x70 cm: Today: Sweden & Come to Norden 30x40 cm: Vintage: Sweden 21x30 cm (A4): Vintage: Sweden