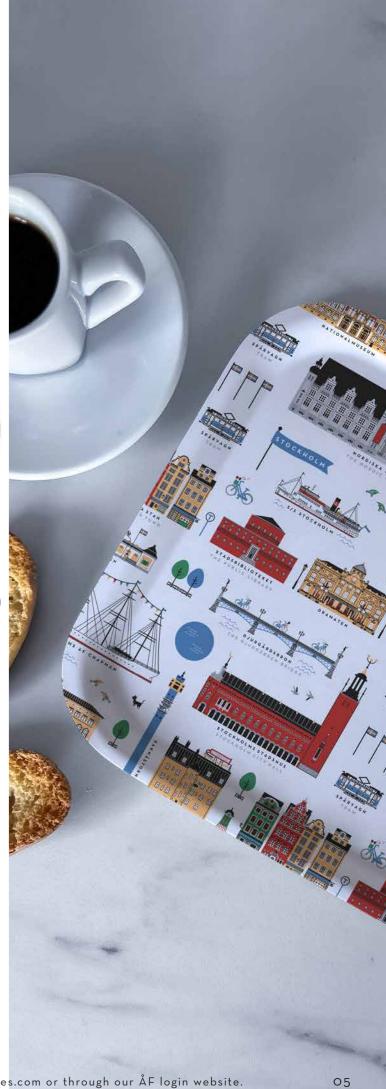

### Cities

By UNDERLANDET DESIGN

Graphic architectural collections with known buildings and sights from cities around the world.

Stockholm City Breakfast tray 27x20 cm red: CA124 blue: CA125

Stockholm City Kitchen towel 50x70 cm blue: CA325 red: *CA324* 

Göteborg Breakfast tray Blue, 27x20 cm CA118

Göteborg Kitchen towel Blue, 50x70 cm CA807

Malmö Breakfast tray Blue, 27x20 cm CA200

Malmö Mug Red, Bone china CA206