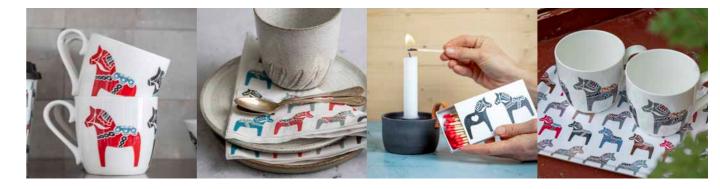

Graphic collection with the classic Dalahäst in a repeated pattern.

Napkins Multi, 33x33 cm ILV1201

**Mug** Multi, bone china ILV1007

Mug Black/white, bone china ILV1008

Dishcloth Black/red, 18x20 cm ILV 743

Dala 18x20 cm, multi l Love Design ILV701

Two horses 18x20 cm, yellow/blue I Love Design ILV720

18x20 cm, blue l Love Design ILV739

Flowers of Scandinavia 18x20 cm Anneko Design Sweden AN303

Sweden Red house, 18x20 cm Underlandet Design CA706