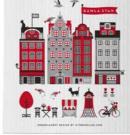

### Cities

By UNDERLANDET DESIGN

Graphic architectural collections with known buildings and sights from cities around the world.

Stockholm City Breakfast tray 27x20 cm red: CA124 blue: CA125

Stockholm City Kitchen towel 50x70 cm blue: CA325 red: *CA324* 