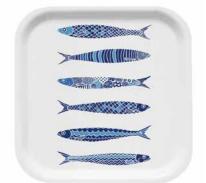

By I LOVE DESIGN A classic collection for life by the sea.

Fiskelycka Breakfast tray 27x20 cm, blue ILV130

Lobster Breakfast tray 27x20 cm blue: ILV129 red: *1LV128* 

50x70 cm, blue

ILV 379

Fiskelycka Dishcloth 18x20 cm, blue ILV 739

Kitchen towel, white

Lobster Cutting board 20x34 cm red: *1LV520* blue: ILV521

Lobster Square tray 32x32 cm blue: ILV624 red: *1LV623* 

Fiskelycka Kitchen towel, linnen 50x70 cm, blue ILV380

Fiskelycka Square tray 32x32 cm, blue ILV625