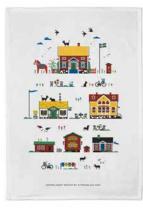

### Sweden

#### By UNDERLANDET DESIGN

Graphic collection with sights and houses from Sweden.

To-go mug White CA908

Mug White, bone china CA906

Napkins White, 33x33 cm CA702

Kitchen towel Red house, 50x70 cm CA315

Dishcloth Red House, 18x20 cm CA706