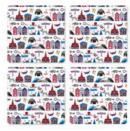

### Cities

By UNDERLANDET DESIGN

Graphic architectural collections with known buildings and sights from cities around the world.

Stockholm City Breakfast tray 27x20 cm red: CA124 blue: CA125

Stockholm City Kitchen towel 50x70 cm blue: CA325 red: *CA324* 