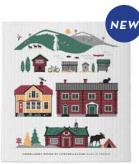

Napkins Summer, 33x33 cm *CA1207* 

INEWI Stockholm City By UNDERLANDET DESIGN A graphic house collection of the Swedish capital in colour. NEW NEW Napkins Mug Multi, Porceline Multi, 33x33 cm CA1208 CA929 NEW Dishcloth Round tray Multi, 18x20 cm Multi, Ø 38 cm CA749 CA408 NEW 9 mm Breakfast tray Coasters Multi, 4-pack, Ø 9 cm Multi, 27x20 cm CA816 CA144 NEW NEV miler EXE W 1971 1 -Kitchen towel Kitchen towel Multi, 50x70 cm Multi, linen, 50x70 cm CA333 CA334