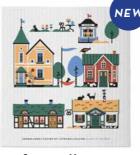

### Cities

By UNDERLANDET DESIGN

Graphic architectural collections with known buildings and sights from cities around the world.

Stockholm City Breakfast tray 27x20 cm red: CA124 blue: CA125

Stockholm City Kitchen towel 50x70 cm blue: CA325 red: *CA324* 

Göteborg Breakfast tray Blue, 27x20 cm CA118

Göteborg Kitchen towel Blue, 50x70 cm CA807

Malmö Breakfast tray Blue, 27x20 cm CA200

Malmö Mug Red, Bone china CA206