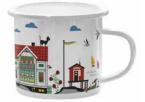

### Old Town

By UNDERLANDET DESIGN A collection with houses from Old Town in Stockholm.

Enamel mug Multi CA1706

Dishcloth Multi, 18x20 cm CA741

Dishcloth Red, 18x20 cm CA740

Coasters Multi, 4-pack, Ø 9 cm . CA814

Kitchen towel Multi, 50x70 cm CA323