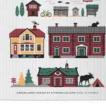

### Old Town

By UNDERLANDET DESIGN A collection with houses from Old Town in Stockholm.

Enamel mug Multi CA1706

Dishcloth Multi, 18x20 cm CA741

Dishcloth Red, 18x20 cm CA740

Coasters Multi, 4-pack, Ø 9 cm . CA814

Kitchen towel Multi, 50x70 cm CA323