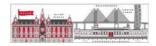

Linköping\*

Round tray

Ø 38 cm, blue

CA216

Lund\*

Round tray

Ø 38 cm, blue

CA119

añ 36 Aran \*\*\*\* (P) A DOT OF THE OWNER 1 million mane

> Linköping Kitchen towel 50x70 cm blue: CA326 red: *CA327*

\*\*\*\*\*

Lund

Kitchen towel

50x70 cm, blue

CA808

Linköping\* Breakfast tray 27x20 cm, blue CA215