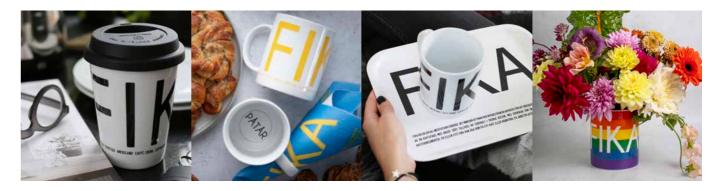

## Fika

By I LOVE DESIGN The classic FIKA collection explains in English what a Fika is. Available in various colours. Enjoy your fika!

Available in various colours: -

Break, pink/green: ILV1753

Breakfast tray 27x20 cm Black: 8001-SENG White: 8001-WENG Red: 8001-RÖENG Pink: 8001-ROENG Yellow/blue: 8001-YBENG

Mug Porceline Blue: 8004-B Yellow: 8004-Y Red: 8004-RÖ Pink: 8004-RO Black: 8004-S

Rainbow, Porceline

8004 pride

Breakfast tray Rainbow, 27x20 cm 8001-PRIDE

Dishcloth Retro, 20x18 cm ILV444

Coaster Ø 11 cm Yellow/blue: ILV801 Black: ILV805 Red: *1LV802* Pink: *1LV804* White: ILV803 Rainbow: ILV823

Napkins Yellow/blue, 33x33 cm 8007-YBENG

To-go mug Matte black: 8004-STOGOM White: 8004-STOGOM

To-go mug Yellow/blue ILV8004-YBTOGO