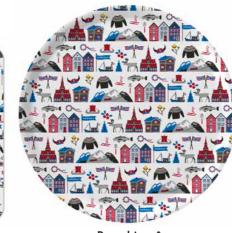

### Cities

By UNDERLANDET DESIGN

Graphic architectural collections with known buildings and sights from cities around the world.

Stockholm City Breakfast tray 27x20 cm red: CA124 blue: CA125

Stockholm City Kitchen towel 50x70 cm blue: CA325 red: *CA324* 