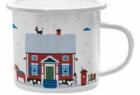

#### By UNDERLANDET DESIGN

Graphic collection with sights and houses from Sweden.

To-go mug White CA908

Mug White, bone china CA906

Napkins White, 33x33 cm CA702

Kitchen towel Red house, 50x70 cm CA315

Dishcloth Red House, 18x20 cm CA706

Kitchen towel Red house, linnen, 50x70 cm CA806

Coasters 4-pack, 9x9 cm, white CA810

Breakfast tray White, 27x20 cm CA122

Kitchen towel White, 50x70 cm CA305

Enamel mug Red House Summer CA1701

Tin can low Candy mix, 140 g. 121x77x42 mm NCSWE01