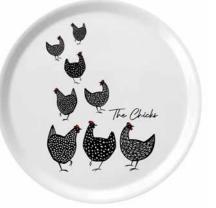

#### By I LOVE DESIGN

Cute chickens perfect for Easter or any occassion.

Kitchen towel Linen, 50x70 cm ILV342

NEW

White, 50x70 cm ILV341

Round tray Ø 31 cm ILV419

Cutting board 20x34 cm ILV 519

Orders are made by email to info@citronelles.com or through our ÅF login website.