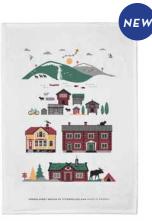

### Sweden

#### By UNDERLANDET DESIGN

Graphic collection with sights and houses from Sweden.

To-go mug White CA908

Mug White, bone china CA906

Napkins White, 33x33 cm CA702

Kitchen towel Red house, 50x70 cm CA315

Dishcloth Red House, 18x20 cm CA706

Kitchen towel Red house, linnen, 50x70 cm CA806

Coasters 4-pack, 9x9 cm, white CA810

Breakfast tray White, 27x20 cm CA122

Kitchen towel White, 50x70 cm CA305

Enamel mug Red House Summer CA1701

Tin can low Candy mix, 140 g. 121x77x42 mm NCSWE01

Tin can high Candy mix, 280 g. 121x77x77,5 mm NCSWE02

Breakfast tray Red house, 27x20 cm CA115

Square tray Red house, 32x32 cm CA602