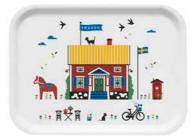

### Sweden

#### By UNDERLANDET DESIGN

Graphic collection with sights and houses from Sweden.

To-go mug White CA908

Mug White, bone china CA906

Napkins White, 33x33 cm CA702

Kitchen towel Red house, 50x70 cm CA315

Dishcloth Red House, 18x20 cm CA706