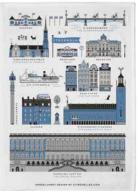

### Cities

By UNDERLANDET DESIGN

Graphic architectural collections with known buildings and sights from cities around the world.

Stockholm City Breakfast tray 27x20 cm red: CA124 blue: CA125

Stockholm City Kitchen towel 50x70 cm blue: CA325 red: *CA324* 

### Cities

#### By UNDERLANDET DESIGN

Graphic architectural collections with known buildings and sights from cities around the world.

Products are available in both blue/red versions. \* No stock item.

Uppsala\* Round tray Ø 38 cm, red CA402