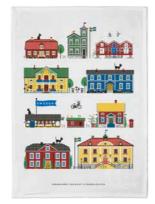

### Cities

By UNDERLANDET DESIGN

Graphic architectural collections with known buildings and sights from cities around the world.

Stockholm City Breakfast tray 27x20 cm red: CA124 blue: CA125

Stockholm City Kitchen towel 50x70 cm blue: CA325 red: *CA324* 

#### By UNDERLANDET DESIGN

Graphic collection with sights and houses from Sweden.

To-go mug White CA908

Mug White, bone china CA906

Napkins White, 33x33 cm CA702

Kitchen towel Red house, 50x70 cm CA315

Dishcloth Red House, 18x20 cm CA706