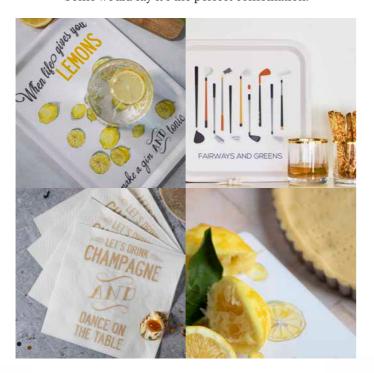

### Drinks and golf

By I LOVE DESIGN Some would say it's the perfect combination!

oh look its wo'CLOCK

> Prosecco Large round tray Ø 38 cm ILV1002-P

Prosecco Napkins 33x33 cm, white ILV 222

Gin & Tonic Breakfast tray 20x27 cm, white ILVLemonT013

Gin & Tonic Large round tray Ø 38 cm, white ILVLemonT011

Coasters, 4-pack 9x9 cm AN313

Dishcloth 18x20 cm AN303

Gin & Tonic Coaster Ø 11 cm, white ILVLemonT01

14

Champagne Napkins 33x33 cm, gold ILV8071

Golf Square tray, 32x32 cm ILV620

Golf Coasters, 9x9 cm, 4-pack ILV820

Matches 11x6 cm, 45 matches CA1101

Kitchen towel 50x70 cm AN304