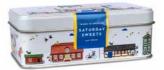

Kitchen towel Red house, linnen, 50x70 cm CA806

Coasters 4-pack, 9x9 cm, white CA810

Breakfast tray White, 27x20 cm CA122

Kitchen towel White, 50x70 cm CA305

Enamel mug Red House Summer CA1701

Tin can low Candy mix, 140 g. 121x77x42 mm NCSWE01

Tin can high Candy mix, 280 g. 121x77x77,5 mm NCSWE02

Breakfast tray Red house, 27x20 cm CA115

Square tray Red house, 32x32 cm CA602