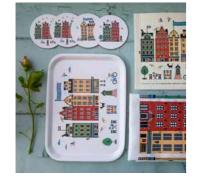

### Cities

By UNDERLANDET DESIGN

Graphic architectural collections with known buildings and sights from cities around the world.

Stockholm City Breakfast tray 27x20 cm red: CA124 blue: CA125

Stockholm City Kitchen towel 50x70 cm blue: CA325 red: *CA324* 

### Cities

#### By UNDERLANDET DESIGN

Graphic architectural collections with known buildings and sights from cities around the world.

Products are available in both blue/red versions. \* No stock item.

Uppsala\* Round tray Ø 38 cm, red CA402