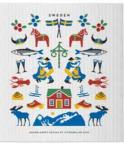

### Sweden **Traditions**

#### By UNDERLANDET DESIGN

A graphic collection with traditional Swedish symbols.

Enamel mug White CA1705

Dishcloth 18x20 cm CA710

Breakfast tray

27x20 cm

CA127

Kitchen towel 50x70 cm CA308

Napkins

33x33 cm

CA1206

Square tray

By ANNEKO DESIGN SWEDEN A classic collection with our favourite wild flowers.