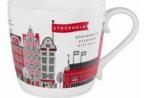

Stockholm City Mug Red, Bone china

CA924

Stockholm City Mug Blue, Bone china CA925

Göteborg\* Round tray Blue, Ø 38 cm CA407

Göteborg Mug Blue, Bone china CA917

### Cities

By UNDERLANDET DESIGN

Graphic architectural collections with known buildings and sights from cities around the world.

Stockholm City Breakfast tray 27x20 cm red: CA124 blue: CA125

Stockholm City Kitchen towel 50x70 cm blue: CA325 red: *CA324* 