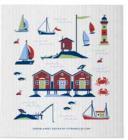

### Sweden

#### By UNDERLANDET DESIGN

Graphic collection with sights and houses from Sweden.

To-go mug White CA908

Mug White, bone china CA906

Napkins White, 33x33 cm CA702

Kitchen towel Red house, 50x70 cm CA315

Dishcloth Red House, 18x20 cm CA706