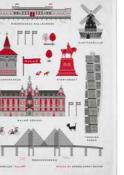

### Cities

By UNDERLANDET DESIGN

Graphic architectural collections with known buildings and sights from cities around the world.

Stockholm City Breakfast tray 27x20 cm red: CA124 blue: CA125

Stockholm City Kitchen towel 50x70 cm blue: CA325 red: *CA324* 

### Cities

#### By UNDERLANDET DESIGN

Graphic architectural collections with known buildings and sights from cities around the world.

Products are available in both blue/red versions. \* No stock item.

Uppsala\* Round tray Ø 38 cm, red CA402