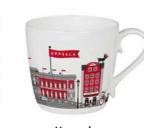

### Cities

By UNDERLANDET DESIGN

Graphic architectural collections with known buildings and sights from cities around the world.

Stockholm City Breakfast tray 27x20 cm red: CA124 blue: CA125

Stockholm City Kitchen towel 50x70 cm blue: CA325 red: *CA324* 

Göteborg Breakfast tray Blue, 27x20 cm CA118

Göteborg Kitchen towel Blue, 50x70 cm CA807

Malmö Breakfast tray Blue, 27x20 cm CA200

Malmö Mug Red, Bone china CA206