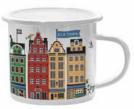

Napkins Summer, 33x33 cm *CA1207* 

INEWI Stockholm City By UNDERLANDET DESIGN A graphic house collection of the Swedish capital in colour. NEW NEW Napkins Mug Multi, Porceline Multi, 33x33 cm CA1208 CA929 NEW Dishcloth Round tray Multi, 18x20 cm Multi, Ø 38 cm CA749 CA408 NEW 9 mm Breakfast tray Coasters Multi, 4-pack, Ø 9 cm Multi, 27x20 cm CA816 CA144 NEW NEV miler EXE W 1971 1 -Kitchen towel Kitchen towel Multi, 50x70 cm Multi, linen, 50x70 cm CA333 CA334