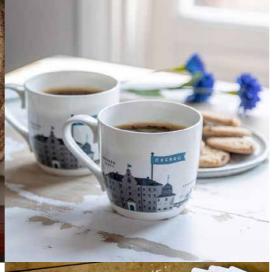

### Cities

By UNDERLANDET DESIGN

Graphic architectural collections with known buildings and sights from cities around the world.

Stockholm City Breakfast tray 27x20 cm red: CA124 blue: CA125

Stockholm City Kitchen towel 50x70 cm blue: CA325 red: *CA324* 

Göteborg Breakfast tray Blue, 27x20 cm CA118

Göteborg Kitchen towel Blue, 50x70 cm CA807

Malmö Breakfast tray Blue, 27x20 cm CA200

Malmö Mug Red, Bone china CA206