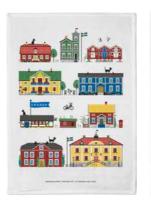

Napkins Summer, 33x33 cm *CA1207* 

INEWI Stockholm City By UNDERLANDET DESIGN A graphic house collection of the Swedish capital in colour. NEW NEW Napkins Mug Multi, Porceline Multi, 33x33 cm CA1208 CA929 NEW Dishcloth Round tray Multi, 18x20 cm Multi, Ø 38 cm CA749 CA408 NEW 9 mm Breakfast tray Coasters Multi, 4-pack, Ø 9 cm Multi, 27x20 cm CA816 CA144 NEW NEV miler EXE W 1971 1 -Kitchen towel Kitchen towel Multi, 50x70 cm Multi, linen, 50x70 cm CA333 CA334