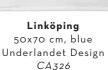

Linköping\*

Round tray

Ø 38 cm, blue

CA216

Lund\*

Round tray

Ø 38 cm, blue

CA119

añ 36 Aran \*\*\*\* (P) A DOT OF THE OWNER 1 million mane

> Linköping Kitchen towel 50x70 cm blue: CA326 red: *CA327*

\*\*\*\*\*

Lund

Kitchen towel

50x70 cm, blue

CA808

Linköping\* Breakfast tray 27x20 cm, blue CA215