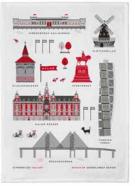

### Cities

By UNDERLANDET DESIGN

Graphic architectural collections with known buildings and sights from cities around the world.

Stockholm City Breakfast tray 27x20 cm red: CA124 blue: CA125

Stockholm City Kitchen towel 50x70 cm blue: CA325 red: *CA324* 

Göteborg Breakfast tray Blue, 27x20 cm CA118

Göteborg Kitchen towel Blue, 50x70 cm CA807

Malmö Breakfast tray Blue, 27x20 cm CA200

Malmö Mug Red, Bone china CA206