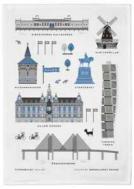

### Sweden

#### By UNDERLANDET DESIGN

Graphic collection with sights and houses from Sweden.

To-go mug White CA908

Mug White, bone china CA906

Napkins White, 33x33 cm CA702

Kitchen towel Red house, 50x70 cm CA315

Dishcloth Red House, 18x20 cm CA706