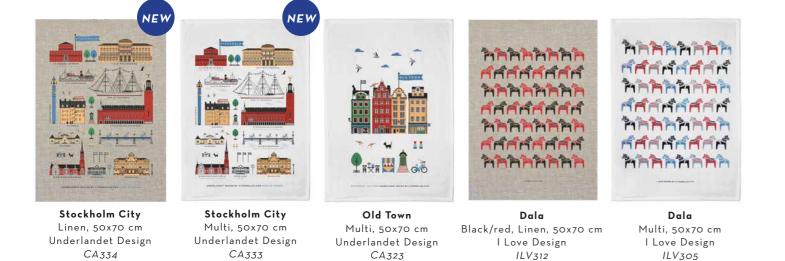

Napkins Summer, 33x33 cm *CA1207* 

INEWI Stockholm City By UNDERLANDET DESIGN A graphic house collection of the Swedish capital in colour. NEW NEW Napkins Mug Multi, Porceline Multi, 33x33 cm CA1208 CA929 NEW Dishcloth Round tray Multi, 18x20 cm Multi, Ø 38 cm CA749 CA408 NEW 9 mm Breakfast tray Coasters Multi, 4-pack, Ø 9 cm Multi, 27x20 cm CA816 CA144 NEW NEV miler EXE W 1971 1 -Kitchen towel Kitchen towel Multi, 50x70 cm Multi, linen, 50x70 cm CA333 CA334

### Old Town

By UNDERLANDET DESIGN A collection with houses from Old Town in Stockholm.

Enamel mug Multi CA1706

Dishcloth Multi, 18x20 cm CA741

Dishcloth Red, 18x20 cm CA740

Coasters Multi, 4-pack, Ø 9 cm . CA814

Kitchen towel Multi, 50x70 cm CA323