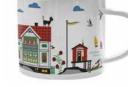

#### By UNDERLANDET DESIGN

Graphic collection with sights and houses from Sweden.

To-go mug White CA908

Mug White, bone china CA906

Napkins White, 33x33 cm CA702

Kitchen towel Red house, 50x70 cm CA315

Dishcloth Red House, 18x20 cm CA706

### Cities

By UNDERLANDET DESIGN

Graphic architectural collections with known buildings and sights from cities around the world.

Stockholm City Breakfast tray 27x20 cm red: CA124 blue: CA125

Stockholm City Kitchen towel 50x70 cm blue: CA325 red: *CA324* 