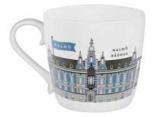

Stockholm City Mug Red, Bone china

CA924

Stockholm City Mug Blue, Bone china CA925

Göteborg\* Round tray Blue, Ø 38 cm CA407

Göteborg Mug Blue, Bone china CA917

### Cities

By UNDERLANDET DESIGN

Graphic architectural collections with known buildings and sights from cities around the world.

Stockholm City Breakfast tray 27x20 cm red: CA124 blue: CA125

Stockholm City Kitchen towel 50x70 cm blue: CA325 red: *CA324* 