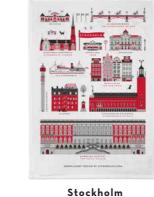

### Cities

By UNDERLANDET DESIGN

Graphic architectural collections with known buildings and sights from cities around the world.

Stockholm City Breakfast tray 27x20 cm red: CA124 blue: CA125

Stockholm City Kitchen towel 50x70 cm blue: CA325 red: *CA324* 