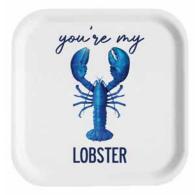

By I LOVE DESIGN A classic collection for life by the sea.

Fiskelycka Breakfast tray 27x20 cm, blue ILV130

Lobster Breakfast tray 27x20 cm blue: ILV129 red: *1LV128* 

50x70 cm, blue

ILV 379

Fiskelycka Dishcloth 18x20 cm, blue ILV 739