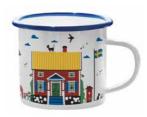

#### By UNDERLANDET DESIGN

Graphic collection with sights and houses from Sweden.

To-go mug White CA908

Mug White, bone china CA906

Napkins White, 33x33 cm CA702

Kitchen towel Red house, 50x70 cm CA315

Dishcloth Red House, 18x20 cm CA706

Kitchen towel Red house, linnen, 50x70 cm CA806

Coasters 4-pack, 9x9 cm, white CA810

Breakfast tray White, 27x20 cm CA122

Kitchen towel White, 50x70 cm CA305

Enamel mug Red House Summer CA1701

Tin can low Candy mix, 140 g. 121x77x42 mm NCSWE01