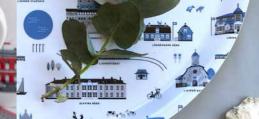

### Cities

By UNDERLANDET DESIGN

Graphic architectural collections with known buildings and sights from cities around the world.

Stockholm City Breakfast tray 27x20 cm red: CA124 blue: CA125

Stockholm City Kitchen towel 50x70 cm blue: CA325 red: *CA324* 

#### By UNDERLANDET DESIGN

Graphic architectural collections with known buildings and sights from cities around the world.

Products are available in both blue/red versions. \* No stock item.

Uppsala\* Round tray Ø 38 cm, red CA402