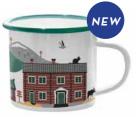

### Old Town

By UNDERLANDET DESIGN A collection with houses from Old Town in Stockholm.

Enamel mug Multi CA1706

Dishcloth Multi, 18x20 cm CA741

Dishcloth Red, 18x20 cm CA740

Coasters Multi, 4-pack, Ø 9 cm . CA814

Kitchen towel Multi, 50x70 cm CA323