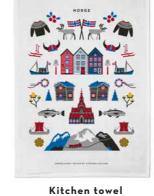

### Sweden **Traditions**

#### By UNDERLANDET DESIGN

A graphic collection with traditional Swedish symbols.

Enamel mug White CA1705

Dishcloth 18x20 cm CA710

Breakfast tray

27x20 cm

CA127

Kitchen towel 50x70 cm CA308