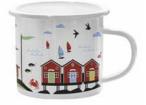

### Summer Houses

By UNDERLANDET DESIGN A summery collection with ice cream and cottages.

Kitchen towel Pink, 50x70 cm CA328

Kitchen towel Red, 50x70 cm CA329

CA745

Enamel mug Sweden Coast CA1704

Dishcloth Seaside, 18x20 cm CA707