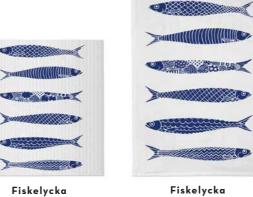

By I LOVE DESIGN A classic collection for life by the sea.

Fiskelycka Breakfast tray 27x20 cm, blue ILV130

Lobster Breakfast tray 27x20 cm blue: ILV129 red: *1LV128* 

50x70 cm, blue

ILV 379

Fiskelycka Dishcloth 18x20 cm, blue ILV 739

Kitchen towel, white

Lobster Cutting board 20x34 cm red: *1LV520* blue: ILV521

Lobster Square tray 32x32 cm blue: ILV624 red: *1LV623* 

Fiskelycka Kitchen towel, linnen 50x70 cm, blue ILV380

Fiskelycka Square tray 32x32 cm, blue ILV625