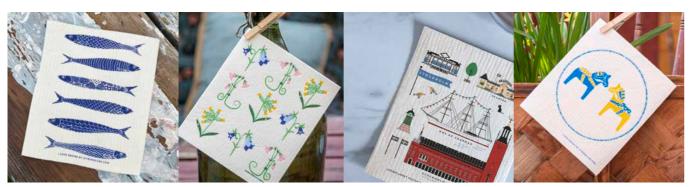

By I LOVE DESIGN A classic collection for life by the sea.

Fiskelycka Breakfast tray 27x20 cm, blue ILV130

Lobster Breakfast tray 27x20 cm blue: ILV129 red: *1LV128* 

50x70 cm, blue

ILV 379

Fiskelycka Dishcloth 18x20 cm, blue ILV 739

Kitchen towel, white

Lobster Cutting board 20x34 cm red: *1LV520* blue: ILV521

Lobster Square tray 32x32 cm blue: ILV624 red: *1LV623* 

Fiskelycka Kitchen towel, linnen 50x70 cm, blue ILV380

Fiskelycka Square tray 32x32 cm, blue ILV625

Dala 18x20 cm, multi l Love Design ILV701

Two horses 18x20 cm, yellow/blue I Love Design ILV720

18x20 cm, blue l Love Design ILV739

Flowers of Scandinavia 18x20 cm Anneko Design Sweden AN303

Sweden Red house, 18x20 cm Underlandet Design CA706