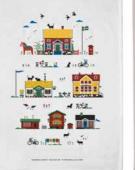

### Scandinavian Mountains

*By* UNDERLANDET DESIGN Mountains and cottages from Scandinavia.

**Mug** Summer, Porceline *CA 930* 

Enamel mug Summer *CA1709* 

CA145

**Dishcloth** Summer, 18x20 cm *CA747* 

**Kitchen towel** Summer, 50x70 cm *CA331* 

Napkins Summer, 33x33 cm *CA1207* 

INEWI Stockholm City By UNDERLANDET DESIGN A graphic house collection of the Swedish capital in colour. NEW NEW Napkins Mug Multi, Porceline Multi, 33x33 cm CA1208 CA929 NEW Dishcloth Round tray Multi, 18x20 cm Multi, Ø 38 cm CA749 CA408 NEW 9 mm Breakfast tray Coasters Multi, 4-pack, Ø 9 cm Multi, 27x20 cm CA816 CA144 NEW NEV miler EXE W 1971 1 -Kitchen towel Kitchen towel Multi, 50x70 cm Multi, linen, 50x70 cm CA333 CA334