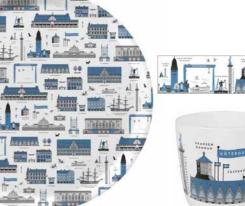

### Cities

By UNDERLANDET DESIGN

Graphic architectural collections with known buildings and sights from cities around the world.

Stockholm City Breakfast tray 27x20 cm red: CA124 blue: CA125

Stockholm City Kitchen towel 50x70 cm blue: CA325 red: *CA324* 

### Cities

#### By UNDERLANDET DESIGN

Graphic architectural collections with known buildings and sights from cities around the world.

Products are available in both blue/red versions. \* No stock item.

Uppsala\* Round tray Ø 38 cm, red CA402