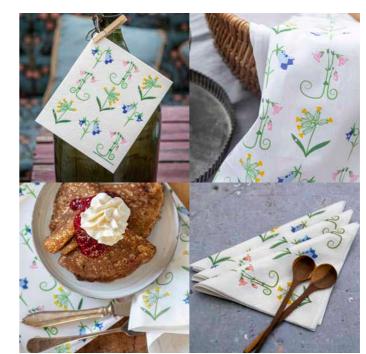

Napkins

33x33 cm

CA1206

Square tray

By ANNEKO DESIGN SWEDEN A classic collection with our favourite wild flowers.

### Flowers of Scandinavia

Napkins 33x33 cm AN305

27x20 cm AN307

Round tray Summer flowers, Ø 31 cm AN400

Square tray Summer flowers, 32x32 cm AN600