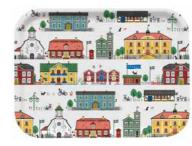

### Cities

By UNDERLANDET DESIGN

Graphic architectural collections with known buildings and sights from cities around the world.

Stockholm City Breakfast tray 27x20 cm red: CA124 blue: CA125

Stockholm City Kitchen towel 50x70 cm blue: CA325 red: *CA324* 

#### By UNDERLANDET DESIGN

Graphic collection with sights and houses from Sweden.

To-go mug White CA908

Mug White, bone china CA906

Napkins White, 33x33 cm CA702

Kitchen towel Red house, 50x70 cm CA315

Dishcloth Red House, 18x20 cm CA706