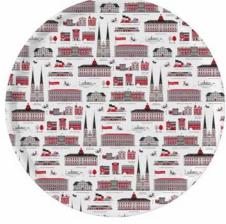

### Cities

By UNDERLANDET DESIGN

Graphic architectural collections with known buildings and sights from cities around the world.

Stockholm City Breakfast tray 27x20 cm red: CA124 blue: CA125

Stockholm City Kitchen towel 50x70 cm blue: CA325 red: *CA324* 

### Cities

#### By UNDERLANDET DESIGN

Graphic architectural collections with known buildings and sights from cities around the world.

Products are available in both blue/red versions. \* No stock item.

Uppsala\* Round tray Ø 38 cm, red CA402