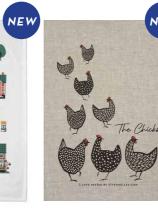

### Chicks

#### By I LOVE DESIGN

Cute chickens perfect for Easter or any occassion.

Kitchen towel Linen, 50x70 cm ILV342

NEW

White, 50x70 cm ILV341

Round tray Ø 31 cm ILV419

Cutting board 20x34 cm ILV 519

Orders are made by email to info@citronelles.com or through our ÅF login website.