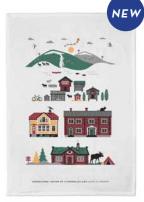

### Scandinavian Mountains

*By* UNDERLANDET DESIGN Mountains and cottages from Scandinavia.

**Mug** Summer, Porceline *CA 930* 

Enamel mug Summer *CA1709* 

CA145

**Dishcloth** Summer, 18x20 cm *CA747* 

**Kitchen towel** Summer, 50x70 cm *CA331* 

Napkins Summer, 33x33 cm *CA1207* 

INEWI Stockholm City By UNDERLANDET DESIGN A graphic house collection of the Swedish capital in colour. NEW NEW Napkins Mug Multi, Porceline Multi, 33x33 cm CA1208 CA929 NEW Dishcloth Round tray Multi, 18x20 cm Multi, Ø 38 cm CA749 CA408 NEW 9 mm Breakfast tray Coasters Multi, 4-pack, Ø 9 cm Multi, 27x20 cm CA816 CA144 NEW NEV miler EXE W 1971 1 -Kitchen towel Kitchen towel Multi, 50x70 cm Multi, linen, 50x70 cm CA333 CA334