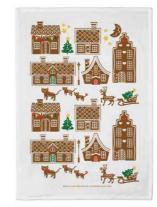

# Gingerbread

 $\label{eq:byembelle} \textit{By} \; \texttt{EMELIE} \; \texttt{EK} \; \texttt{DESIGN}$  A collection with traditional gingerbread shapes.

Kitchen towel Linen, 50x70 cm EE940

Kitchen towel
Gingerbread house
50x70 cm
EE329

Round tray Gingerbread house Ø 38 cm EE450

**Dishcloth**Gingerbread house
18x20 cm *EE727* 

Napkins White, 33x33 cm *EE1202* 

Breakfast tray White, 27x20 cm *EE110* 