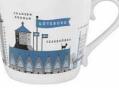

Stockholm City Blue, Bone china CA925

Stockholm City Breakfast tray 27x20 cm red: CA124 blue: CA125

Stockholm City Kitchen towel 50x70 cm blue: CA325 red: CA324

Göteborg\* Round tray Blue, Ø 38 cm CA407

Göteborg Blue, Bone china CA917

Göteborg Breakfast tray Blue, 27x20 cm CA118

Kitchen towel CA807

Göteborg Blue, 50x70 cm

Malmö Kitchen towel Blue, 50x70 cm CA204

20

Malmö Kitchen towel Red, 50x70 cm CA205

Malmö Breakfast tray Blue, 27x20 cm CA200