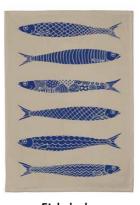

# Fiskelycka

By I LOVE DESIGN
A classic collection for life by the sea.

Dishcloth 18x20 cm *ILV739* 

Kitchen towel
White, 50x70 cm
ILV379

Kitchen towel Linnen, 50x70 cm ILV380

Square tray 32x32 cm 1LV625

Breakfast tray 27x20 cm 1LV130