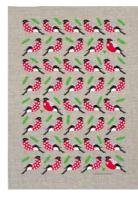

By I LOVE DESIGN

Cute chickens perfect for Easter or any occassion.

Dishcloth 18x20 cm *ILV741* 

Kitchen towel Linen, 50x70 cm ILV342

**Kitchen towel** White, 50x70 cm *ILV341* 

Round tray
Ø 31 cm
/LV419

Cutting board 20x34 cm 1LV519