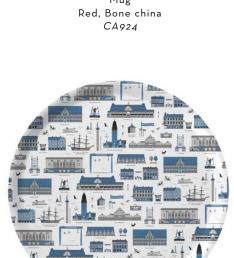

Stockholm City Blue, Bone china CA925

Stockholm City Breakfast tray 27x20 cm red: CA124 blue: CA125

Stockholm City Kitchen towel 50x70 cm blue: CA325 red: CA324

Göteborg\* Round tray Blue, Ø 38 cm CA407

Göteborg Blue, Bone china CA917