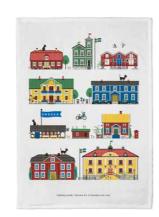

# Old Town

By UNDERLANDET DESIGN
A collection with houses
from Old Town in Stockholm.

Enamel mug Multi CA1706

Breakfast tray Multi, 27x20 cm CA129

**Dishcloth** Multi, 18x20 cm *CA741* 

**Dishcloth** Red, 18x20 cm *CA740* 

**Coasters** Multi, 4-pack, Ø 9 cm *CA814* 

Kitchen towel Multi, 50x70 cm CA323