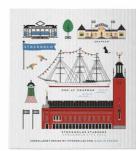

#### Cities

#### By UNDERLANDET DESIGN

Graphic architectural collections with known buildings and sights from cities around the world. Products are available in both blue/red versions.

\* No stock item.

Stockholm City

Stockholm City Blue, Bone china CA925

Stockholm City Breakfast tray 27x20 cm red: CA124 blue: CA125

Stockholm City Kitchen towel 50x70 cm blue: CA325 red: CA324

Göteborg\* Round tray Blue, Ø 38 cm CA407

Göteborg Blue, Bone china CA917