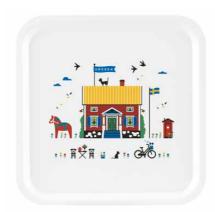

Enamel mug Red House Summer CA1701

Breakfast tray Red house, 27x20 cm CA115

Square tray Red house, 32x32 cm CA602