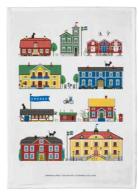

# Stockholm City

By UNDERLANDET DESIGN

A graphic house collection of the Swedish capital in colour.

Napkins Multi, 33x33 cm *CA1208* 

Mug Multi, Porceline

Round tray

Multi, Ø 38 cm

CA408

Breakfast tray

Multi, 27x20 cm

CA144

Kitchen towel

Multi, linen, 50x70 cm

CA334

**Dishcloth** Multi, 18x20 cm *CA749* 

PPP

Coasters Multi, 4-pack, Ø 9 cm *CA816* 

**Kitchen towel** Multi, 50x70 cm *CA333* 