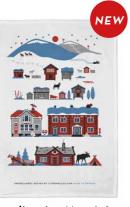

# Scandinavian Winter

By UNDERLANDET DESIGN

A graphic collection with a Scandinavian winter wonderland.

Enamel mug Winter House CA1708

Enamel mu Blue CA1703

Coasters Winter House, 4-pack, 9x9 cm CA815

Kitchen towel Blue, 50x70 cm CA137-B

Breakfast tray Winter House, 27x20 cm *CA143* 

Breakfast tray 27x20 cm CA140

**Dishcloth** Winter House, 18x20 cm *CA708* 

**Dishcloth** Blue, 18x20 cm *CA138-B* 

Napkins Blue, 33x33 cm *CA9090* 