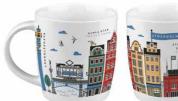

# Stockholm City

By UNDERLANDET DESIGN

A graphic house collection of the Swedish capital in colour.

Napkins Multi, 33x33 cm *CA1208* 

Mug Multi, Porceline

Round tray

Multi, Ø 38 cm

CA408