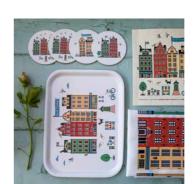

# Stockholm City

By UNDERLANDET DESIGN

A graphic house collection of the Swedish capital in colour.

Napkins Multi, 33x33 cm *CA1208* 

Mug Multi, Porceline

Round tray

Multi, Ø 38 cm

CA408

Breakfast tray

Multi, 27x20 cm

CA144

Kitchen towel

Multi, linen, 50x70 cm

CA334

**Dishcloth** Multi, 18x20 cm *CA749* 

PPP

Coasters Multi, 4-pack, Ø 9 cm *CA816* 

**Kitchen towel** Multi, 50x70 cm *CA333* 