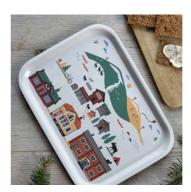

# Scandinavian Mountain Winter

By UNDERLANDET DESIGN Mountains and cottages from Scandinavia.

To-go mug Winter, Porceline CA933

Winter, Porceline CA932

Breakfast tray Winter, 27x20 cm CA146

Dishcloth Winter, 18x20 cm CA746