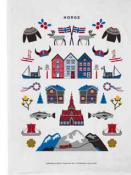

# Norway Symbols

By UNDERLANDET DESIGN

Graphic collection with typical Norwegian symbols.

\* No stock item.

Mug Porceline CA813

**Coasters, 4-pack\*** 9x9 cm *CA134* 

Kitchen towel

50x70 cm

CA136

Cutting board\* 20x34 cm CA132

Round tray\*
Ø 38 cm
CA131

**Trivet\*** Ø 23,5 cm *CA133* 

Breakfast tray\*
27x20 cm
CA130

Pattern for Destination Vemdalen, Sweden.