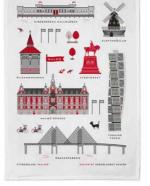

#### Cities

#### By UNDERLANDET DESIGN

Graphic architectural collections with known buildings and sights from cities around the world. Products are available in both blue/red versions.

\* No stock item.

Stockholm City

Stockholm City Blue, Bone china CA925

Stockholm City Breakfast tray 27x20 cm red: CA124 blue: CA125

Stockholm City Kitchen towel 50x70 cm blue: CA325 red: CA324

Göteborg\* Round tray Blue, Ø 38 cm CA407

Göteborg Blue, Bone china CA917