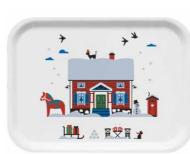

# Scandinavian Winter

By UNDERLANDET DESIGN

A graphic collection with a Scandinavian winter wonderland.

Enamel mug Winter House CA1708

Enamel mu Blue CA1703

Coasters Winter House, 4-pack, 9x9 cm CA815

Kitchen towel Blue, 50x70 cm CA137-B

Breakfast tray Winter House, 27x20 cm *CA143* 

Breakfast tray 27x20 cm CA140

**Dishcloth** Winter House, 18x20 cm *CA708* 

**Dishcloth** Blue, 18x20 cm *CA138-B* 

Napkins Blue, 33x33 cm *CA9090* 