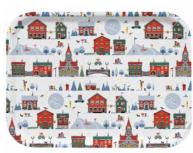

# Stockholm City

By UNDERLANDET DESIGN

A graphic house collection of the Swedish capital in colour.

Napkins Multi, 33x33 cm *CA1208* 

Mug Multi, Porceline

Round tray

Multi, Ø 38 cm

CA408

Breakfast tray

Multi, 27x20 cm

CA144

Kitchen towel

Multi, linen, 50x70 cm

CA334

**Dishcloth** Multi, 18x20 cm *CA749* 

PPP

Coasters Multi, 4-pack, Ø 9 cm *CA816* 

**Kitchen towel** Multi, 50x70 cm *CA333* 