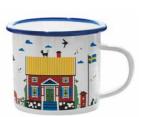

Napkins

White, 33x33 cm

CA702

Kitchen towel Red house, 50x70 cm CA315

Kitchen towel Red house, linnen, 50x70 cm CA806

Kitchen towel White, 50x70 cm CA305

Sweden Coast CA1704

Enamel mug Summer Houses CA1702

Enamel mug Red House Summer CA1701

Breakfast tray Red house, 27x20 cm CA115

Square tray Red house, 32x32 cm CA602