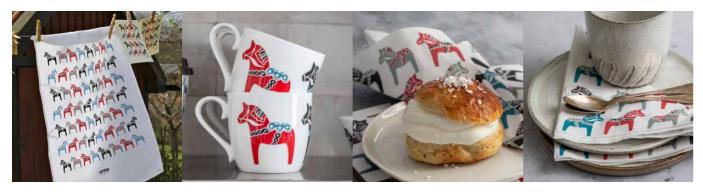

# Dala

#### By I LOVE DESIGN

Graphic collection with the classic Dalahäst in a repeated pattern. \* No stock item.

To-go mug Black/white ILV920

Multi, bone china ILV1007

Mug Black/white, bone china ILV1008

Dishcloth Black/red, 18x20 cm ILV 743

Dishcloth Multi, 18x20 cm ILV 701

Napkins Multi, 33x33 cm ILV1201

Round tray\* Multi, Ø 38 cm ILV1003

Coasters, 4-pack Multi, cellofan, Ø 9 cm ILV800

Breakfast tray Multi, 27x20 cm ILV1006

Kitchen towel Multi, 50x70 cm ILV305