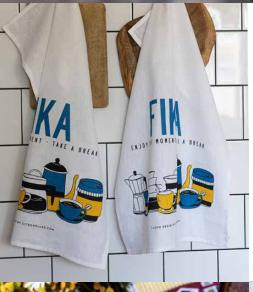

# Fika

#### By I LOVE DESIGN

The classic FIKA collection explains in English what a Fika is. Available in various colours. Enjoy your fika!

Dishcloth Retro, 20x18 cm ILV 744

Kitchen towel Retro, 50x70 cm ILV343

Napkins Retro, 33x33 cm ILV1203

Breakfast trays 27x20 cm

Black: 8001-SENG White: 8001-WENG Red: 8001-RÖENG Pink: 8001-ROENG Yellow/blue: 8001-YBENG

Mugs Porceline Blue: 8004-B Red: 8004-RÖ

Pink: 8004-RO

Black: 8004-S