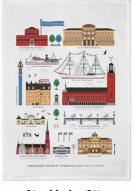

# Stockholm City

By UNDERLANDET DESIGN

A graphic house collection of the Swedish capital in colour.

Napkins Multi, 33x33 cm *CA1208* 

Mug Multi, Porceline

Round tray

Multi, Ø 38 cm

CA408

Breakfast tray

Multi, 27x20 cm

CA144

Kitchen towel

Multi, linen, 50x70 cm

CA334

**Dishcloth** Multi, 18x20 cm *CA749* 

PPP

Coasters Multi, 4-pack, Ø 9 cm *CA816* 

**Kitchen towel** Multi, 50x70 cm *CA333* 