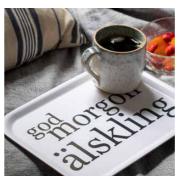

# God morgon älskling

By I LOVE DESIGN
Our favourite morning quote.

Breakfast tray 27x20 cm, black Swedish text ILV114

Breakfast tray

27x20 cm, white
\*No stock item.
Swedish text: *ILV113*Finnish text: *ILV127\**Danish text: *ILV127\**Norwegian text: *ILV124\**German text: *ILV126\** 