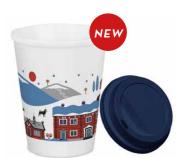

# Scandinavian Mountain Winter

By UNDERLANDET DESIGN Mountains and cottages from Scandinavia.

To-go mug Winter, Porceline CA933

Winter, Porceline CA932

Breakfast tray Winter, 27x20 cm CA146

Dishcloth Winter, 18x20 cm CA746