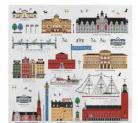

#### By UNDERLANDET DESIGN

Graphic architectural collections with known buildings and sights from cities around the world. Products are available in both blue/red versions.

\* No stock item.

Stockholm City

Stockholm City Blue, Bone china CA925

Stockholm City Breakfast tray 27x20 cm red: CA124 blue: CA125

Stockholm City Kitchen towel 50x70 cm blue: CA325 red: CA324

Göteborg\* Round tray Blue, Ø 38 cm CA407

Göteborg Blue, Bone china CA917