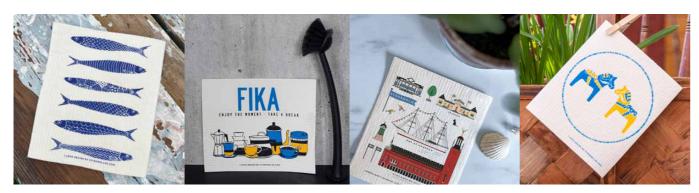

# Fika

#### By I LOVE DESIGN

The classic FIKA collection explains in English what a Fika is. Available in various colours. Enjoy your fika!

Dishcloth Retro, 20x18 cm ILV 744

Kitchen towel Retro, 50x70 cm ILV343

# Enamel mugs

NEW!

Pretty and useful. Bring them wherever you go.

FIKA I Love Design. See p. 15 for more colours!

Red House Summer Underlandet Design CA1701

Scandinavian Winter Underlandet Design

**Sweden Tradition** Underlandet Design CA1705