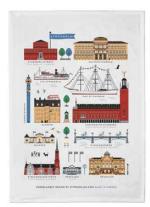

#### By UNDERLANDET DESIGN

Graphic architectural collections with known buildings and sights from cities around the world. Products are available in both blue/red versions.

\* No stock item.

Stockholm City

Stockholm City Blue, Bone china CA925

Stockholm City Breakfast tray 27x20 cm red: CA124 blue: CA125

Stockholm City Kitchen towel 50x70 cm blue: CA325 red: CA324

Göteborg\* Round tray Blue, Ø 38 cm CA407

Göteborg Blue, Bone china CA917