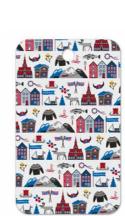

# Stockholm City

By UNDERLANDET DESIGN

A graphic house collection of the Swedish capital in colour.

Napkins Multi, 33x33 cm *CA1208* 

Mug Multi, Porceline

Round tray

Multi, Ø 38 cm

CA408

Breakfast tray

Multi, 27x20 cm

CA144

Kitchen towel

Multi, linen, 50x70 cm

CA334

**Dishcloth** Multi, 18x20 cm *CA749* 

PPP