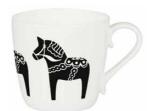

# Dala

#### By I LOVE DESIGN

Graphic collection with the classic Dalahäst in a repeated pattern. \* No stock item.

To-go mug Black/white ILV920

Multi, bone china ILV1007

Mug Black/white, bone china ILV1008

Dishcloth Black/red, 18x20 cm ILV 743