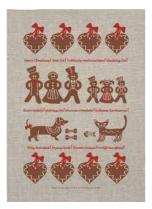

# Gingerbread

 $\label{eq:byembelle} \textit{By} \; \texttt{EMELIE} \; \texttt{EK} \; \texttt{DESIGN}$  A collection with traditional gingerbread shapes.

Kitchen towel Linen, 50x70 cm EE940

Kitchen towel
Gingerbread house
50x70 cm
EE329

Round tray Gingerbread house Ø 38 cm EE450

**Dishcloth**Gingerbread house
18x20 cm *EE727* 

Napkins White, 33x33 cm *EE1202* 

Breakfast tray White, 27x20 cm *EE110* 