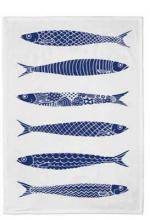

# Fiskelycka

By I LOVE DESIGN
A classic collection for life by the sea.

Dishcloth 18x20 cm *ILV739* 

Kitchen towel
White, 50x70 cm
ILV379

Kitchen towel Linnen, 50x70 cm ILV380

Square tray 32x32 cm 1LV625

Breakfast tray 27x20 cm 1LV130

Strawberry 50x70 cm Emelie Ek Design EE428

Fiskelycka Blue, 50x70 cm I Love Design ILV379

Fiskelycka Blue, linen, 50x70 cm I Love Design ILV380

Domherre 50x70 cm, red, linen Anneko Design Sweden AN310

Domherre 50x70 cm, white Anneko Design Sweden AN300