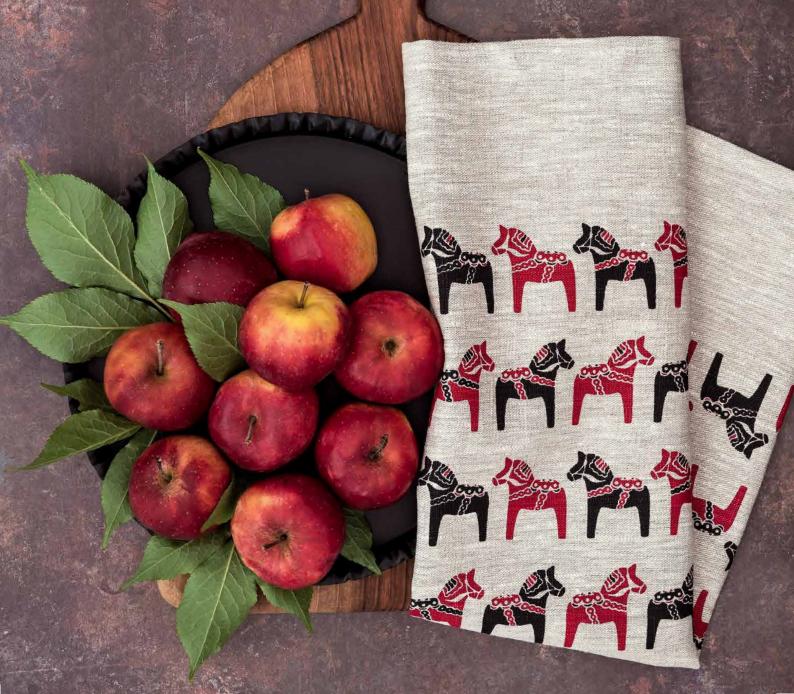

# Dala

#### By I LOVE DESIGN

Graphic collection with the classic Dalahäst in a repeated pattern. \* No stock item.

To-go mug Black/white ILV920

Multi, bone china ILV1007

Mug Black/white, bone china ILV1008

Dishcloth Black/red, 18x20 cm ILV 743

Dishcloth Multi, 18x20 cm ILV 701

Napkins Multi, 33x33 cm ILV1201

Round tray\* Multi, Ø 38 cm ILV1003

Coasters, 4-pack Multi, cellofan, Ø 9 cm ILV800

Breakfast tray Multi, 27x20 cm ILV1006

Kitchen towel Multi, 50x70 cm ILV305

Kitchen towel Black/red, linen, 50x70 cm ILV 312