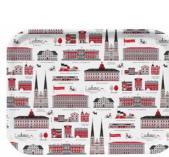

# Sweden **Traditions**

By UNDERLANDET DESIGN A graphic collection with traditional Swedish symbols.

Napkins 33x33 cm *CA1206* 

Breakfast tray 27x20 cm CA127

Kitchen towel 50x70 cm CA308

Square tray 32x32 cm CA603