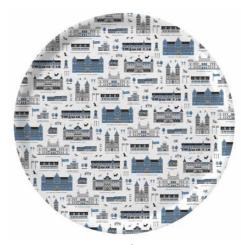

#### By UNDERLANDET DESIGN

Graphic architectural collections with known buildings and sights from cities around the world. Products are available in both blue/red versions.

\* No stock item.

Stockholm City

Stockholm City Blue, Bone china CA925

Stockholm City Breakfast tray 27x20 cm red: CA124 blue: CA125

Stockholm City Kitchen towel 50x70 cm blue: CA325 red: CA324

Göteborg\* Round tray Blue, Ø 38 cm CA407

Göteborg Blue, Bone china CA917