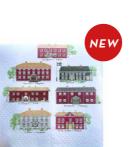

#### By UNDERLANDET DESIGN

Graphic architectural collections with known buildings and sights from cities around the world. Products are available in both blue/red versions.

\* No stock item.

Stockholm City

Stockholm City Blue, Bone china CA925

Stockholm City Breakfast tray 27x20 cm red: CA124 blue: CA125

Stockholm City Kitchen towel 50x70 cm blue: CA325 red: CA324

Göteborg\* Round tray Blue, Ø 38 cm CA407

Göteborg Blue, Bone china CA917

Göteborg Breakfast tray Blue, 27x20 cm CA118

Kitchen towel CA807

Göteborg Blue, 50x70 cm

Malmö Kitchen towel Blue, 50x70 cm CA204

20

Malmö Kitchen towel Red, 50x70 cm CA205

Malmö Breakfast tray Blue, 27x20 cm CA200

Uppsala\* Round tray Ø 38 cm, red CA402

Uppsala Kitchen towel 50x70 cm, red CA302

Uppsala Breakfast tray 27x20 cm, red CA112

Uppsala Mug Porceline, red CA918

Lund\* Round tray Ø 38 cm, blue CA119

Kitchen towel 50x70 cm, blue CA808

Lund\* Breakfast tray 27x20 cm, blue CA117

Lund Mug Bone china, blue CA928