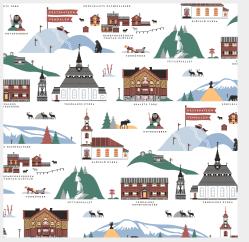

CA136

Cutting board\* 20x34 cm CA132

Round tray\*
Ø 38 cm
CA131

**Trivet\*** Ø 23,5 cm *CA133* 

Breakfast tray\*
27x20 cm
CA130

Pattern for Destination Vemdalen, Sweden.

# Would you like your own pattern?

Please contact us on info@citronelles.com
and we will provide you with more information.

Products for Loviisa, Finland.

Products for Ålesund, Geiranger, Stavanger in Norway.