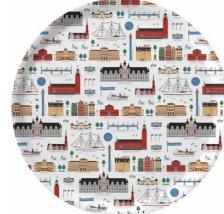

# Stockholm City

By UNDERLANDET DESIGN

A graphic house collection of the Swedish capital in colour.

Napkins Multi, 33x33 cm *CA1208* 

Mug Multi, Porceline

Round tray

Multi, Ø 38 cm

CA408

Breakfast tray

Multi, 27x20 cm

CA144

Kitchen towel

Multi, linen, 50x70 cm

CA334

**Dishcloth** Multi, 18x20 cm *CA749* 

PPP

Coasters Multi, 4-pack, Ø 9 cm *CA816* 

**Kitchen towel** Multi, 50x70 cm *CA333* 