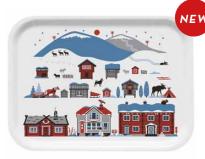

# Scandinavian Mountain Winter

By UNDERLANDET DESIGN Mountains and cottages from Scandinavia.

To-go mug Winter, Porceline CA933

Winter, Porceline CA932

Breakfast tray Winter, 27x20 cm CA146

Dishcloth Winter, 18x20 cm CA746