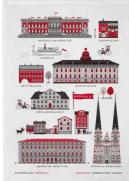

#### By UNDERLANDET DESIGN

Graphic architectural collections with known buildings and sights from cities around the world. Products are available in both blue/red versions.

\* No stock item.

Stockholm City

Stockholm City Blue, Bone china CA925

Stockholm City Breakfast tray 27x20 cm red: CA124 blue: CA125

Stockholm City Kitchen towel 50x70 cm blue: CA325 red: CA324

Göteborg\* Round tray Blue, Ø 38 cm CA407

Göteborg Blue, Bone china CA917

Göteborg Breakfast tray Blue, 27x20 cm CA118

Kitchen towel CA807

Göteborg Blue, 50x70 cm

Malmö Kitchen towel Blue, 50x70 cm CA204

20

Malmö Kitchen towel Red, 50x70 cm CA205

Malmö Breakfast tray Blue, 27x20 cm CA200

Uppsala\* Round tray Ø 38 cm, red CA402

Uppsala Kitchen towel 50x70 cm, red CA302

Uppsala Breakfast tray 27x20 cm, red CA112

Uppsala Mug Porceline, red CA918

Lund\* Round tray Ø 38 cm, blue CA119

Kitchen towel 50x70 cm, blue CA808

Lund\* Breakfast tray 27x20 cm, blue CA117

Lund Mug Bone china, blue CA928