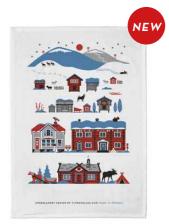

# Scandinavian Mountain Winter

By UNDERLANDET DESIGN Mountains and cottages from Scandinavia.

To-go mug Winter, Porceline CA933

Winter, Porceline CA932

Breakfast tray Winter, 27x20 cm CA146

Dishcloth Winter, 18x20 cm CA746

Kitchen towel Winter, 50x70 cm CA330