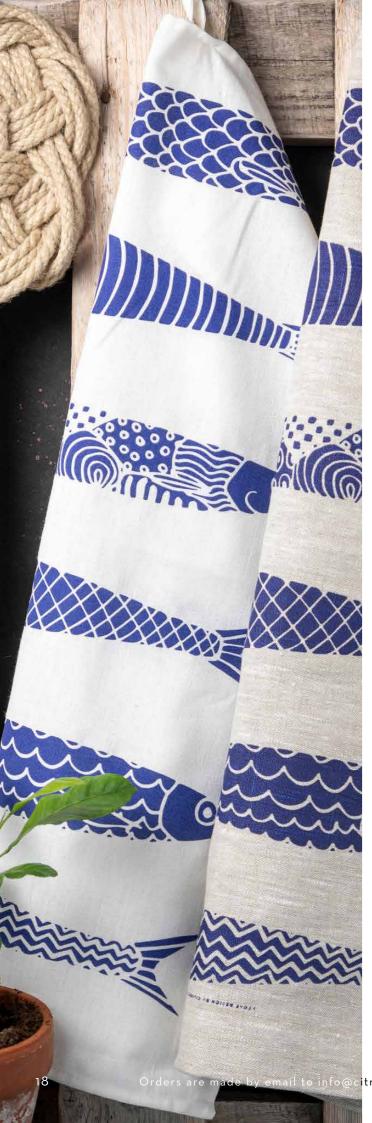

# Fiskelycka

By I LOVE DESIGN
A classic collection for life by the sea.

Dishcloth 18x20 cm *ILV739* 

Kitchen towel
White, 50x70 cm
ILV379

Kitchen towel Linnen, 50x70 cm ILV380

Square tray 32x32 cm 1LV625

Breakfast tray 27x20 cm 1LV130

Strawberry 50x70 cm Emelie Ek Design EE428

Fiskelycka Blue, 50x70 cm I Love Design ILV379

Fiskelycka Blue, linen, 50x70 cm I Love Design ILV380

Domherre 50x70 cm, red, linen Anneko Design Sweden AN310

Domherre 50x70 cm, white Anneko Design Sweden AN300