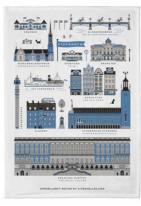

#### Cities

#### By UNDERLANDET DESIGN

Graphic architectural collections with known buildings and sights from cities around the world. Products are available in both blue/red versions.

\* No stock item.

Stockholm City

Stockholm City Blue, Bone china CA925

Stockholm City Breakfast tray 27x20 cm red: CA124 blue: CA125

Stockholm City Kitchen towel 50x70 cm blue: CA325 red: CA324

Göteborg\* Round tray Blue, Ø 38 cm CA407

Göteborg Blue, Bone china CA917