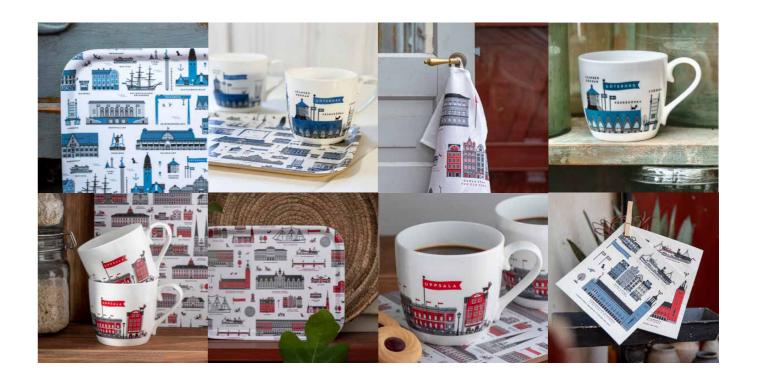

Uppsala\* Round tray Ø 38 cm, red CA402

Uppsala Kitchen towel 50x70 cm, red CA302

Uppsala Breakfast tray 27x20 cm, red CA112

Uppsala Mug Porceline, red CA918

Lund\* Round tray Ø 38 cm, blue CA119

Kitchen towel 50x70 cm, blue CA808