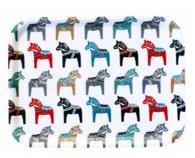

# Dala

#### By I LOVE DESIGN

Graphic collection with the classic Dalahäst in a repeated pattern. \* No stock item.

To-go mug Black/white ILV920

Multi, bone china ILV1007

Mug Black/white, bone china ILV1008

Dishcloth Black/red, 18x20 cm ILV 743

Dishcloth Multi, 18x20 cm ILV 701

Napkins Multi, 33x33 cm ILV1201

Round tray\* Multi, Ø 38 cm ILV1003

Coasters, 4-pack Multi, cellofan, Ø 9 cm ILV800

Breakfast tray Multi, 27x20 cm ILV1006

Kitchen towel Multi, 50x70 cm ILV305

Kitchen towel Black/red, linen, 50x70 cm ILV 312