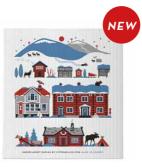

# Scandinavian Mountain Winter

By UNDERLANDET DESIGN Mountains and cottages from Scandinavia.

To-go mug Winter, Porceline CA933

Winter, Porceline CA932

Breakfast tray Winter, 27x20 cm CA146

Dishcloth Winter, 18x20 cm CA746