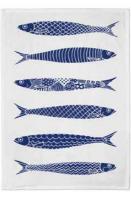

# Fiskelycka

By I LOVE DESIGN
A classic collection for life by the sea.

Dishcloth 18x20 cm *ILV739* 

Kitchen towel
White, 50x70 cm
ILV379

Kitchen towel Linnen, 50x70 cm ILV380

Square tray 32x32 cm 1LV625

Breakfast tray 27x20 cm 1LV130

Strawberry 50x70 cm Emelie Ek Design EE428

Fiskelycka Blue, 50x70 cm I Love Design ILV379

Fiskelycka Blue, linen, 50x70 cm I Love Design ILV380

Domherre 50x70 cm, red, linen Anneko Design Sweden AN310

Domherre 50x70 cm, white Anneko Design Sweden AN300