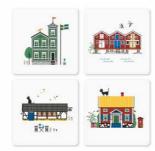

# Stockholm City

By UNDERLANDET DESIGN

A graphic house collection of the Swedish capital in colour.

Napkins Multi, 33x33 cm *CA1208* 

Mug Multi, Porceline

Round tray

Multi, Ø 38 cm

CA408

# Old Town

By UNDERLANDET DESIGN
A collection with houses
from Old Town in Stockholm.

Enamel mug Multi CA1706

Breakfast tray Multi, 27x20 cm CA129

**Dishcloth** Multi, 18x20 cm *CA741* 

**Dishcloth** Red, 18x20 cm *CA740* 

# Sweden **Traditions**

By UNDERLANDET DESIGN A graphic collection with traditional Swedish symbols.

Napkins 33x33 cm *CA1206* 

Breakfast tray 27x20 cm CA127

Kitchen towel 50x70 cm CA308

Square tray 32x32 cm CA603

#### By UNDERLANDET DESIGN

Graphic collection with sights and houses from Sweden.

To-go mug White CA908

Mug White, bone china CA906

Coasters 4-pack, 9x9 cm, white CA810

Dishcloth Red House, 18x20 cm CA706

Breakfast tray White, 27x20 cm CA122