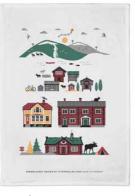

# Scandinavian Mountain Summer

By UNDERLANDET DESIGN Mountains and cottages from Scandinavia.

Summer, Porceline CA 930

Breakfast tray Summer, 27x20 cm CA145

Dishcloth Summer, 18x20 cm CA747

Kitchen towel Summer, 50x70 cm CA331

Napkins Summer, 33x33 cm CA1207