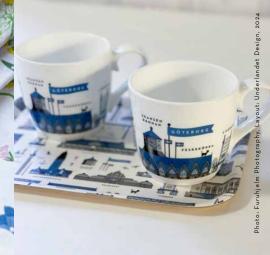

Stockholm City Blue, Bone china CA925

Stockholm City Breakfast tray 27x20 cm red: CA124 blue: CA125

Stockholm City Kitchen towel 50x70 cm blue: CA325 red: CA324

Göteborg\* Round tray Blue, Ø 38 cm CA407

Göteborg Blue, Bone china CA917

Göteborg Breakfast tray Blue, 27x20 cm CA118

Kitchen towel CA807

Göteborg Blue, 50x70 cm

Malmö Kitchen towel Blue, 50x70 cm CA204

20

Malmö Kitchen towel Red, 50x70 cm CA205

Malmö Breakfast tray Blue, 27x20 cm CA200