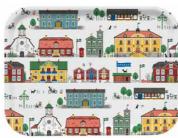

# Stockholm City

By UNDERLANDET DESIGN

A graphic house collection of the Swedish capital in colour.

Napkins Multi, 33x33 cm *CA1208* 

Mug Multi, Porceline

Round tray

Multi, Ø 38 cm

CA408

#### Cities

#### By UNDERLANDET DESIGN

Graphic architectural collections with known buildings and sights from cities around the world. Products are available in both blue/red versions.

\* No stock item.

Stockholm City

Stockholm City Blue, Bone china CA925

Stockholm City Breakfast tray 27x20 cm red: CA124 blue: CA125

Stockholm City Kitchen towel 50x70 cm blue: CA325 red: CA324

Göteborg\* Round tray Blue, Ø 38 cm CA407

Göteborg Blue, Bone china CA917