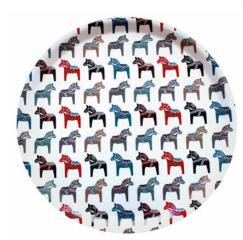

# Dala

#### By I LOVE DESIGN

Graphic collection with the classic Dalahäst in a repeated pattern. \* No stock item.

To-go mug Black/white ILV920

Multi, bone china ILV1007

Mug Black/white, bone china ILV1008

Dishcloth Black/red, 18x20 cm ILV 743

Dishcloth Multi, 18x20 cm ILV 701

Napkins Multi, 33x33 cm ILV1201

Round tray\* Multi, Ø 38 cm ILV1003

Coasters, 4-pack Multi, cellofan, Ø 9 cm ILV800

Breakfast tray Multi, 27x20 cm ILV1006

Kitchen towel Multi, 50x70 cm ILV305