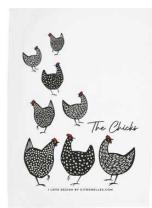

By I LOVE DESIGN

Cute chickens perfect for Easter or any occassion.

Dishcloth 18x20 cm *ILV741* 

Kitchen towel Linen, 50x70 cm ILV342

**Kitchen towel** White, 50x70 cm *ILV341* 

Round tray
Ø 31 cm
/LV419

Cutting board 20x34 cm 1LV519