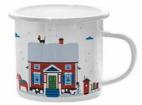

# Scandinavian Winter

By UNDERLANDET DESIGN

A graphic collection with a Scandinavian winter wonderland.

Enamel mug Winter House CA1708

Enamel mu Blue CA1703

Coasters Winter House, 4-pack, 9x9 cm CA815

Kitchen towel Blue, 50x70 cm CA137-B

Breakfast tray Winter House, 27x20 cm *CA143* 

Breakfast tray 27x20 cm CA140

**Dishcloth** Winter House, 18x20 cm *CA708* 

**Dishcloth** Blue, 18x20 cm *CA138-B* 

Napkins Blue, 33x33 cm *CA9090* 