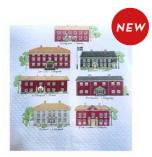

#### Cities

#### By UNDERLANDET DESIGN

Graphic architectural collections with known buildings and sights from cities around the world. Products are available in both blue/red versions.

\* No stock item.

Stockholm City

Stockholm City Blue, Bone china CA925

Stockholm City Breakfast tray 27x20 cm red: CA124 blue: CA125

Stockholm City Kitchen towel 50x70 cm blue: CA325 red: CA324

Göteborg\* Round tray Blue, Ø 38 cm CA407

Göteborg Blue, Bone china CA917