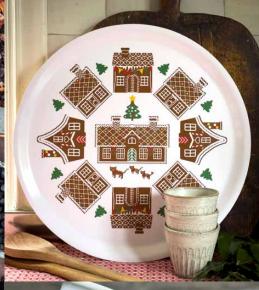

# Gingerbread

 $\label{eq:byembelle} \textit{By} \; \texttt{EMELIE} \; \texttt{EK} \; \texttt{DESIGN}$  A collection with traditional gingerbread shapes.

Kitchen towel Linen, 50x70 cm EE940

Kitchen towel
Gingerbread house
50x70 cm
EE329

Round tray Gingerbread house Ø 38 cm EE450

**Dishcloth**Gingerbread house
18x20 cm *EE727* 

Napkins White, 33x33 cm *EE1202* 

Breakfast tray White, 27x20 cm *EE110* 