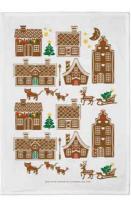

# Gingerbread

 $\label{eq:byembelle} \textit{By} \; \texttt{EMELIE} \; \texttt{EK} \; \texttt{DESIGN}$  A collection with traditional gingerbread shapes.

Kitchen towel Linen, 50x70 cm EE940

Kitchen towel
Gingerbread house
50x70 cm
EE329

Round tray Gingerbread house Ø 38 cm EE450

**Dishcloth**Gingerbread house
18x20 cm *EE727* 

Napkins White, 33x33 cm *EE1202* 

Breakfast tray White, 27x20 cm *EE110* 