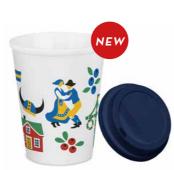

# Dala

#### By I LOVE DESIGN

Graphic collection with the classic Dalahäst in a repeated pattern. \* No stock item.

To-go mug Black/white ILV920

Multi, bone china ILV1007

Mug Black/white, bone china ILV1008

Dishcloth Black/red, 18x20 cm ILV 743