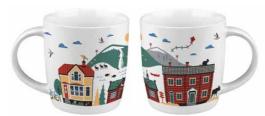

# Scandinavian Mountain Winter

By UNDERLANDET DESIGN Mountains and cottages from Scandinavia.

To-go mug Winter, Porceline CA933

Winter, Porceline CA932

Breakfast tray Winter, 27x20 cm CA146

Dishcloth Winter, 18x20 cm CA746