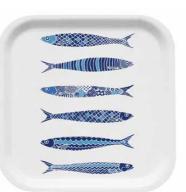

# Fiskelycka

By I LOVE DESIGN
A classic collection for life by the sea.

Dishcloth 18x20 cm *ILV739* 

Kitchen towel
White, 50x70 cm
ILV379

Kitchen towel Linnen, 50x70 cm ILV380

Square tray 32x32 cm 1LV625

Breakfast tray 27x20 cm 1LV130