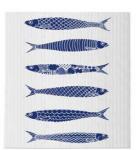

**Dala** 18x20 cm, black/red/white I Love Design *ILV743* 

**Dala** 18x20 cm, multi I Love Design *ILV701* 

Two horses 18x20 cm, yellow/blue I Love Design ILV720

Fiskelycka 18x20 cm, blue I Love Design ILV739