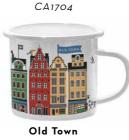

# Old Town

By UNDERLANDET DESIGN
A collection with houses
from Old Town in Stockholm.

Enamel mug Multi CA1706

Breakfast tray Multi, 27x20 cm CA129

**Dishcloth** Multi, 18x20 cm *CA741* 

**Dishcloth** Red, 18x20 cm *CA740* 

**Coasters** Multi, 4-pack, Ø 9 cm *CA814* 

Kitchen towel Multi, 50x70 cm CA323