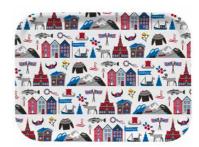

# Stockholm City

By UNDERLANDET DESIGN

A graphic house collection of the Swedish capital in colour.

Napkins Multi, 33x33 cm *CA1208* 

Mug Multi, Porceline

Round tray

Multi, Ø 38 cm

CA408

Breakfast tray

Multi, 27x20 cm

CA144

Kitchen towel

Multi, linen, 50x70 cm

CA334

**Dishcloth** Multi, 18x20 cm *CA749* 

PPP