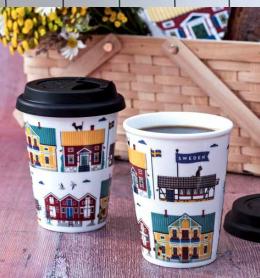

#### By UNDERLANDET DESIGN

Graphic collection with sights and houses from Sweden.

To-go mug White CA908

Mug White, bone china CA906

Coasters 4-pack, 9x9 cm, white CA810

Dishcloth Red House, 18x20 cm CA706

Breakfast tray White, 27x20 cm CA122

Napkins

White, 33x33 cm

CA702

Kitchen towel Red house, 50x70 cm CA315

Kitchen towel Red house, linnen, 50x70 cm CA806

Kitchen towel White, 50x70 cm CA305

Sweden Coast CA1704

Enamel mug Summer Houses CA1702