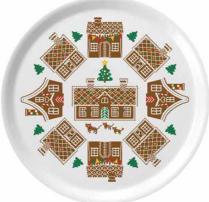

# Gingerbread

 $\label{eq:byembelle} \textit{By} \; \texttt{EMELIE} \; \texttt{EK} \; \texttt{DESIGN}$  A collection with traditional gingerbread shapes.

Kitchen towel Linen, 50x70 cm EE940

Kitchen towel
Gingerbread house
50x70 cm
EE329

Round tray Gingerbread house Ø 38 cm EE450

**Dishcloth**Gingerbread house
18x20 cm *EE727* 

Napkins White, 33x33 cm *EE1202* 

Breakfast tray White, 27x20 cm *EE110* 