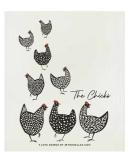

By I LOVE DESIGN

Cute chickens perfect for Easter or any occassion.

Dishcloth 18x20 cm *ILV741* 

Kitchen towel Linen, 50x70 cm ILV342

**Kitchen towel** White, 50x70 cm *ILV341* 

Round tray
Ø 31 cm
/LV419

Cutting board 20x34 cm 1LV519