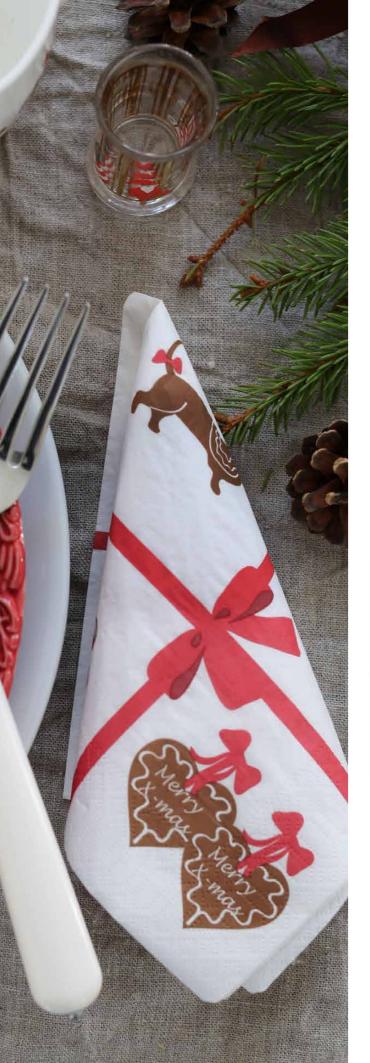

# Gingerbread

 $\label{eq:byembelle} \textit{By} \; \texttt{EMELIE} \; \texttt{EK} \; \texttt{DESIGN}$  A collection with traditional gingerbread shapes.

Kitchen towel Linen, 50x70 cm EE940

Kitchen towel
Gingerbread house
50x70 cm
EE329

Round tray Gingerbread house Ø 38 cm EE450

**Dishcloth**Gingerbread house
18x20 cm *EE727* 

Napkins White, 33x33 cm *EE1202* 

Breakfast tray White, 27x20 cm *EE110* 