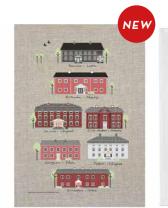

#### Cities

#### By UNDERLANDET DESIGN

Graphic architectural collections with known buildings and sights from cities around the world. Products are available in both blue/red versions.

\* No stock item.

Stockholm City

Stockholm City Blue, Bone china CA925

Stockholm City Breakfast tray 27x20 cm red: CA124 blue: CA125

Stockholm City Kitchen towel 50x70 cm blue: CA325 red: CA324

Göteborg\* Round tray Blue, Ø 38 cm CA407

Göteborg Blue, Bone china CA917