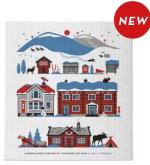

# Scandinavian Winter

By UNDERLANDET DESIGN

A graphic collection with a Scandinavian winter wonderland.

Enamel mug Winter House CA1708

Enamel mu Blue CA1703

Coasters Winter House, 4-pack, 9x9 cm CA815

Kitchen towel Blue, 50x70 cm CA137-B

Breakfast tray Winter House, 27x20 cm *CA143* 

Breakfast tray 27x20 cm CA140

**Dishcloth** Winter House, 18x20 cm *CA708* 

**Dishcloth** Blue, 18x20 cm *CA138-B* 

Napkins Blue, 33x33 cm *CA9090* 