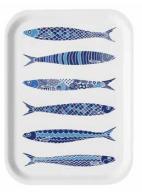

# Fiskelycka

By I LOVE DESIGN
A classic collection for life by the sea.

Dishcloth 18x20 cm *ILV739* 

Kitchen towel
White, 50x70 cm
ILV379

Kitchen towel Linnen, 50x70 cm ILV380

Square tray 32x32 cm 1LV625

Breakfast tray 27x20 cm 1LV130