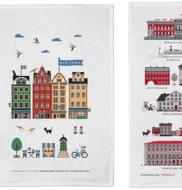

# Stockholm City

By UNDERLANDET DESIGN

A graphic house collection of the Swedish capital in colour.

Napkins Multi, 33x33 cm *CA1208* 

Mug Multi, Porceline

Round tray

Multi, Ø 38 cm

CA408

Breakfast tray

Multi, 27x20 cm

CA144

Kitchen towel

Multi, linen, 50x70 cm

CA334

**Dishcloth** Multi, 18x20 cm *CA749* 

PPP

Coasters Multi, 4-pack, Ø 9 cm *CA816* 

**Kitchen towel** Multi, 50x70 cm *CA333* 