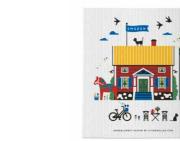

#### Sweden

#### By UNDERLANDET DESIGN

Graphic collection with sights and houses from Sweden.

To-go mug White CA908

Mug White, bone china CA906

Coasters 4-pack, 9x9 cm, white CA810

Dishcloth Red House, 18x20 cm CA706

Breakfast tray White, 27x20 cm CA122

Napkins

White, 33x33 cm

CA702

Kitchen towel Red house, 50x70 cm CA315

Kitchen towel Red house, linnen, 50x70 cm CA806

Kitchen towel White, 50x70 cm CA305

Sweden Coast CA1704

Enamel mug Summer Houses CA1702

Enamel mug Red House Summer CA1701

Breakfast tray Red house, 27x20 cm CA115

Square tray Red house, 32x32 cm CA602