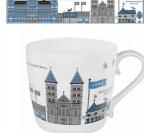

# Stockholm City

By UNDERLANDET DESIGN

A graphic house collection of the Swedish capital in colour.

Napkins Multi, 33x33 cm *CA1208* 

Mug Multi, Porceline

Round tray

Multi, Ø 38 cm

CA408

Breakfast tray

Multi, 27x20 cm

CA144

Kitchen towel

Multi, linen, 50x70 cm

CA334

**Dishcloth** Multi, 18x20 cm *CA749* 

PPP