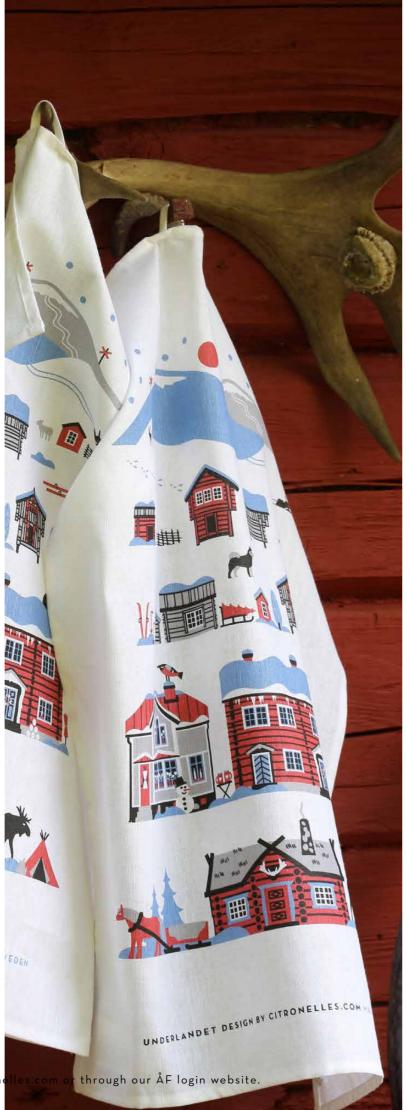

# Scandinavian Mountain Winter

By UNDERLANDET DESIGN Mountains and cottages from Scandinavia.

To-go mug Winter, Porceline CA933

Winter, Porceline CA932

Breakfast tray Winter, 27x20 cm CA146

Dishcloth Winter, 18x20 cm CA746

Kitchen towel Winter, 50x70 cm CA330