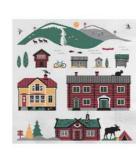

# Scandinavian Mountain Summer

By UNDERLANDET DESIGN Mountains and cottages from Scandinavia.

Summer, Porceline CA 930

Breakfast tray Summer, 27x20 cm CA145

Dishcloth Summer, 18x20 cm CA747

Kitchen towel Summer, 50x70 cm CA331