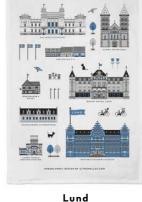

Uppsala\* Round tray Ø 38 cm, red CA402

Uppsala Kitchen towel 50x70 cm, red CA302

Uppsala Breakfast tray 27x20 cm, red CA112

Uppsala Mug Porceline, red CA918

Lund\* Round tray Ø 38 cm, blue CA119

Kitchen towel 50x70 cm, blue CA808

Lund\* Breakfast tray 27x20 cm, blue CA117

Lund Mug Bone china, blue CA928