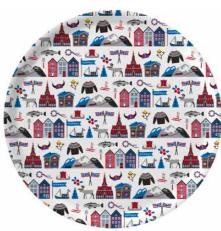

# Stockholm City

By UNDERLANDET DESIGN

A graphic house collection of the Swedish capital in colour.

Napkins Multi, 33x33 cm *CA1208* 

Mug Multi, Porceline

Round tray

Multi, Ø 38 cm

CA408

Breakfast tray

Multi, 27x20 cm

CA144

Kitchen towel

Multi, linen, 50x70 cm

CA334

**Dishcloth** Multi, 18x20 cm *CA749* 

PPP