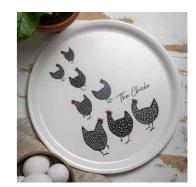

By I LOVE DESIGN

Cute chickens perfect for Easter or any occassion.

Dishcloth 18x20 cm *ILV741* 

Kitchen towel Linen, 50x70 cm ILV342

**Kitchen towel** White, 50x70 cm *ILV341* 

Round tray
Ø 31 cm
/LV419

Cutting board 20x34 cm 1LV519