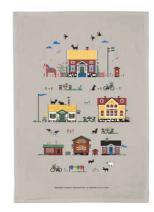

# Stockholm City

By UNDERLANDET DESIGN

A graphic house collection of the Swedish capital in colour.

Napkins Multi, 33x33 cm *CA1208* 

Mug Multi, Porceline

Round tray

Multi, Ø 38 cm

CA408

Breakfast tray

Multi, 27x20 cm

CA144

Kitchen towel

Multi, linen, 50x70 cm

CA334

**Dishcloth** Multi, 18x20 cm *CA749* 

PPP

Coasters Multi, 4-pack, Ø 9 cm *CA816* 

**Kitchen towel** Multi, 50x70 cm *CA333* 