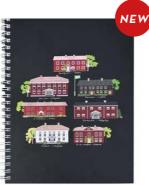

# Hälsingegårdar

By EMELIE EK DESIGN Beautiful houses from the idyllic landscape of Hälsingland.

**Napkins** 33x33 cm *CA1212* 

Dishcloth 18x20 cm EE7001

Kitchen towel Linen, 50x70 cm CA1001

Note book Black CA9724