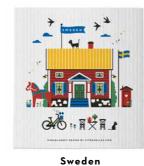

#### Sweden

#### By UNDERLANDET DESIGN

Graphic collection with sights and houses from Sweden.

To-go mug White CA908

Mug White, bone china CA906

Coasters 4-pack, 9x9 cm, white CA810

Dishcloth Red House, 18x20 cm CA706

Breakfast tray White, 27x20 cm CA122