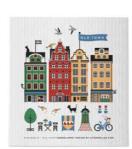

# Stockholm City

By UNDERLANDET DESIGN

A graphic house collection of the Swedish capital in colour.

Napkins Multi, 33x33 cm *CA1208* 

Mug Multi, Porceline

Round tray

Multi, Ø 38 cm

CA408

Breakfast tray

Multi, 27x20 cm

CA144

Kitchen towel

Multi, linen, 50x70 cm

CA334

**Dishcloth** Multi, 18x20 cm *CA749* 

PPP

Coasters Multi, 4-pack, Ø 9 cm *CA816* 

**Kitchen towel** Multi, 50x70 cm *CA333* 