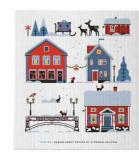

# Scandinavian Winter

By UNDERLANDET DESIGN

A graphic collection with a Scandinavian winter wonderland.

Enamel mug Winter House CA1708

Enamel mu Blue CA1703

Coasters Winter House, 4-pack, 9x9 cm CA815

Kitchen towel Blue, 50x70 cm CA137-B

Breakfast tray Winter House, 27x20 cm *CA143* 

Breakfast tray 27x20 cm CA140

**Dishcloth** Winter House, 18x20 cm *CA708* 

**Dishcloth** Blue, 18x20 cm *CA138-B* 

Napkins Blue, 33x33 cm *CA9090* 