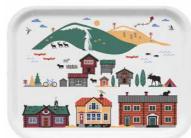

# Scandinavian Mountain Winter

By UNDERLANDET DESIGN Mountains and cottages from Scandinavia.

To-go mug Winter, Porceline CA933

Winter, Porceline CA932

Breakfast tray Winter, 27x20 cm CA146

Dishcloth Winter, 18x20 cm CA746