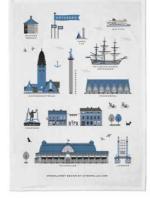

# Scandinavian Winter

By UNDERLANDET DESIGN

A graphic collection with a Scandinavian winter wonderland.

Enamel mug Winter House CA1708

Enamel mu Blue CA1703

Coasters Winter House, 4-pack, 9x9 cm CA815

Kitchen towel Blue, 50x70 cm CA137-B

Breakfast tray Winter House, 27x20 cm *CA143* 

Breakfast tray 27x20 cm CA140

**Dishcloth** Winter House, 18x20 cm *CA708* 

**Dishcloth** Blue, 18x20 cm *CA138-B* 

Napkins Blue, 33x33 cm *CA9090* 