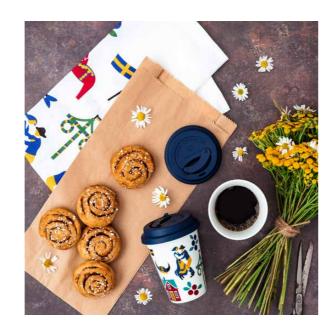

# Sweden **Traditions**

By UNDERLANDET DESIGN A graphic collection with traditional Swedish symbols.

Napkins 33x33 cm *CA1206* 

Breakfast tray 27x20 cm CA127

Kitchen towel 50x70 cm CA308

Square tray 32x32 cm CA603

Coaster Ø 11 cm CA803

Coasters 4-pack, 9x9 cm CA802

**To-go mug** Porceline CA931

Cutting board 20x34 cm CA515

Enamel mug White CA1705

Dishcloth 18x20 cm CA710