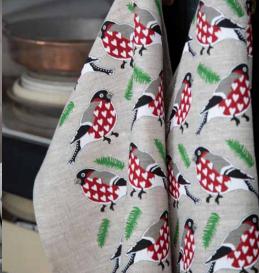

Gingerbread house 18x20 cm Emelie Ek Design *EE727* 

Molly Red, 18x20 cm Emelie Ek Design 1000-R

Molly Blue, 18x20 cm Emelie Ek Design 1000-B

Stockholm City Multi, 18x20 cm Underlandet Design *CA749* 

**Domherre** Vit, 18x20 cm Anneko Design Sweden *AN700* 