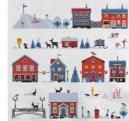

# Scandinavian Winter

By UNDERLANDET DESIGN

A graphic collection with a Scandinavian winter wonderland.

Enamel mug Winter House CA1708

Enamel mu Blue CA1703

Coasters Winter House, 4-pack, 9x9 cm CA815

Kitchen towel Blue, 50x70 cm CA137-B

Breakfast tray Winter House, 27x20 cm *CA143* 

Breakfast tray 27x20 cm CA140

**Dishcloth** Winter House, 18x20 cm *CA708* 

**Dishcloth** Blue, 18x20 cm *CA138-B* 

Napkins Blue, 33x33 cm *CA9090* 