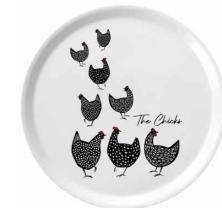

By I LOVE DESIGN

Cute chickens perfect for Easter or any occassion.

Dishcloth 18x20 cm *ILV741* 

Kitchen towel Linen, 50x70 cm ILV342

**Kitchen towel** White, 50x70 cm *ILV341* 

Round tray
Ø 31 cm
/LV419

Cutting board 20x34 cm 1LV519