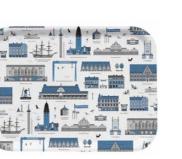

# Stockholm City

By UNDERLANDET DESIGN

A graphic house collection of the Swedish capital in colour.

Napkins Multi, 33x33 cm *CA1208* 

Mug Multi, Porceline

Round tray

Multi, Ø 38 cm

CA408

Breakfast tray

Multi, 27x20 cm

CA144

Kitchen towel

Multi, linen, 50x70 cm

CA334

**Dishcloth** Multi, 18x20 cm *CA749* 

PPP