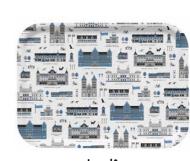

#### By UNDERLANDET DESIGN

Graphic architectural collections with known buildings and sights from cities around the world. Products are available in both blue/red versions.

\* No stock item.

Stockholm City

Stockholm City Blue, Bone china CA925

Stockholm City Breakfast tray 27x20 cm red: CA124 blue: CA125

Stockholm City Kitchen towel 50x70 cm blue: CA325 red: CA324

Göteborg\* Round tray Blue, Ø 38 cm CA407

Göteborg Blue, Bone china CA917