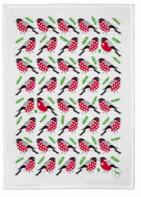

By I LOVE DESIGN

Cute chickens perfect for Easter or any occassion.

Dishcloth 18x20 cm *ILV741* 

Kitchen towel Linen, 50x70 cm ILV342

**Kitchen towel** White, 50x70 cm *ILV341* 

Round tray
Ø 31 cm
/LV419

Cutting board 20x34 cm 1LV519