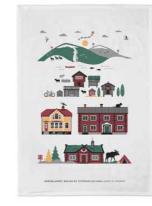

# Scandinavian Mountain Summer

By UNDERLANDET DESIGN Mountains and cottages from Scandinavia.

Summer, Porceline CA 930

Breakfast tray Summer, 27x20 cm CA145

Dishcloth Summer, 18x20 cm CA747

Kitchen towel Summer, 50x70 cm CA331