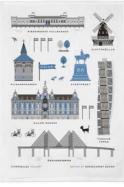

# Sweden **Traditions**

By UNDERLANDET DESIGN A graphic collection with traditional Swedish symbols.

Napkins 33x33 cm *CA1206* 

Breakfast tray 27x20 cm CA127

Kitchen towel 50x70 cm CA308

Square tray 32x32 cm CA603

Coaster Ø 11 cm CA803

Coasters 4-pack, 9x9 cm CA802

**To-go mug** Porceline CA931

Cutting board 20x34 cm CA515

Enamel mug White CA1705

Dishcloth 18x20 cm CA710