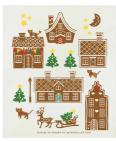

# Gingerbread

 $\label{eq:byembelle} \textit{By} \; \texttt{EMELIE} \; \texttt{EK} \; \texttt{DESIGN}$  A collection with traditional gingerbread shapes.

Kitchen towel Linen, 50x70 cm EE940

Kitchen towel
Gingerbread house
50x70 cm
EE329

Round tray Gingerbread house Ø 38 cm EE450

**Dishcloth**Gingerbread house
18x20 cm *EE727* 

Napkins White, 33x33 cm *EE1202* 

Breakfast tray White, 27x20 cm *EE110* 