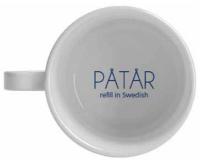

Enamel mug Påtår, message inside all enamel mugs.

Enamel mug Moment, yellow/blue ILV1756

Enamel mug Better, blue/red ILV1755

Enamel mug Lagom, blue/yellow ILV1750

Enamel mug Stunden, blue/yellow ILV1752

Enamel mug Moment, blue/yellow ILV1751