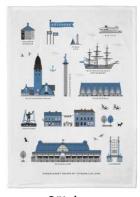

# Old Town

By UNDERLANDET DESIGN
A collection with houses
from Old Town in Stockholm.

Enamel mug Multi CA1706

Breakfast tray Multi, 27x20 cm CA129

**Dishcloth** Multi, 18x20 cm *CA741* 

**Dishcloth** Red, 18x20 cm *CA740* 

**Coasters** Multi, 4-pack, Ø 9 cm *CA814* 

Kitchen towel Multi, 50x70 cm CA323