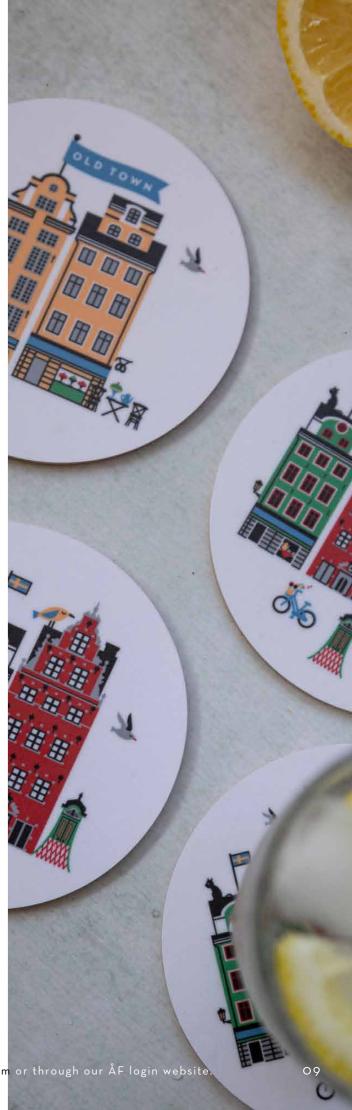

# Old Town

By UNDERLANDET DESIGN
A collection with houses
from Old Town in Stockholm.

Enamel mug Multi CA1706

Breakfast tray Multi, 27x20 cm CA129

**Dishcloth** Multi, 18x20 cm *CA741* 

**Dishcloth** Red, 18x20 cm *CA740* 

**Coasters** Multi, 4-pack, Ø 9 cm *CA814* 

Kitchen towel Multi, 50x70 cm CA323