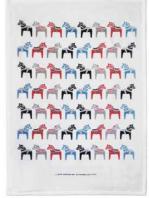

# Dala

#### By I LOVE DESIGN

Graphic collection with the classic Dalahäst in a repeated pattern. \* No stock item.

To-go mug Black/white ILV920

Multi, bone china ILV1007

Mug Black/white, bone china ILV1008

Dishcloth Black/red, 18x20 cm ILV 743

Dishcloth Multi, 18x20 cm ILV 701

Napkins Multi, 33x33 cm ILV1201

Round tray\* Multi, Ø 38 cm ILV1003

Coasters, 4-pack Multi, cellofan, Ø 9 cm ILV800

Breakfast tray Multi, 27x20 cm ILV1006

Kitchen towel Multi, 50x70 cm ILV305

Kitchen towel Black/red, linen, 50x70 cm ILV 312