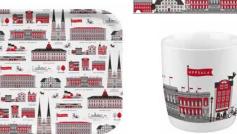

# Stockholm City

By UNDERLANDET DESIGN

A graphic house collection of the Swedish capital in colour.

Napkins Multi, 33x33 cm *CA1208* 

Mug Multi, Porceline

Round tray

Multi, Ø 38 cm

CA408

Breakfast tray

Multi, 27x20 cm

CA144

Kitchen towel

Multi, linen, 50x70 cm

CA334

**Dishcloth** Multi, 18x20 cm *CA749* 

PPP

Coasters Multi, 4-pack, Ø 9 cm *CA816* 

**Kitchen towel** Multi, 50x70 cm *CA333* 