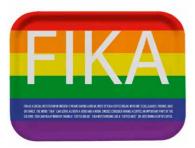

Coaster Blue/yellow, Ø 11 cm ILV801

To-go mugs Matte black: 8004-STOGOM White: 8004-STOGOM

Napkins Blue/yellow, 33x33 cm 8007-YBENG

Breakfast tray Rainbow, 27x20 cm 8001-PRIDE

To-go mug Blue/yellow ILV8004-BYTOGO