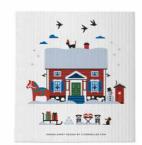

# Scandinavian Winter

By UNDERLANDET DESIGN

A graphic collection with a Scandinavian winter wonderland.

Enamel mug Winter House CA1708

Enamel mu Blue CA1703

Coasters Winter House, 4-pack, 9x9 cm CA815

Kitchen towel Blue, 50x70 cm CA137-B

Breakfast tray Winter House, 27x20 cm *CA143* 

Breakfast tray 27x20 cm CA140

**Dishcloth** Winter House, 18x20 cm *CA708* 

**Dishcloth** Blue, 18x20 cm *CA138-B* 

Napkins Blue, 33x33 cm *CA9090* 