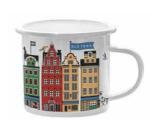

# Old Town

By UNDERLANDET DESIGN
A collection with houses
from Old Town in Stockholm.

Enamel mug Multi CA1706

Breakfast tray Multi, 27x20 cm CA129

**Dishcloth** Multi, 18x20 cm *CA741* 

**Dishcloth** Red, 18x20 cm *CA740* 