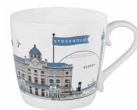

# Stockholm City

By UNDERLANDET DESIGN

A graphic house collection of the Swedish capital in colour.

Napkins Multi, 33x33 cm *CA1208* 

Mug Multi, Porceline

Round tray

Multi, Ø 38 cm

CA408

Breakfast tray

Multi, 27x20 cm

CA144

Kitchen towel

Multi, linen, 50x70 cm

CA334

**Dishcloth** Multi, 18x20 cm *CA749* 

PPP