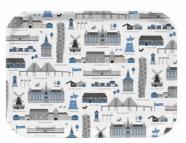

# Stockholm City

By UNDERLANDET DESIGN

A graphic house collection of the Swedish capital in colour.

Napkins Multi, 33x33 cm *CA1208* 

Mug Multi, Porceline

Round tray

Multi, Ø 38 cm

CA408

Breakfast tray

Multi, 27x20 cm

CA144

Kitchen towel

Multi, linen, 50x70 cm

CA334

**Dishcloth** Multi, 18x20 cm *CA749* 

PPP