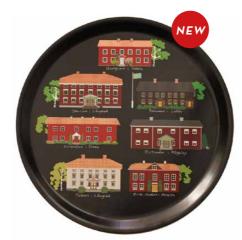

# Hälsingegårdar

By EMELIE EK DESIGN Beautiful houses from the idyllic landscape of Hälsingland.

**Napkins** 33x33 cm *CA1212* 

Dishcloth 18x20 cm EE7001

Kitchen towel Linen, 50x70 cm CA1001

Note book Black CA9724

Round tray
Ø 38 cm
Black: EE490-s
White: EE490