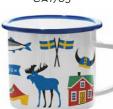

# Sweden **Traditions**

By UNDERLANDET DESIGN A graphic collection with traditional Swedish symbols.

Napkins 33x33 cm *CA1206* 

Breakfast tray 27x20 cm CA127

Kitchen towel 50x70 cm CA308

Square tray 32x32 cm CA603

Coaster Ø 11 cm CA803

Coasters 4-pack, 9x9 cm CA802

**To-go mug** Porceline CA931

Cutting board 20x34 cm CA515

Enamel mug White CA1705

Dishcloth 18x20 cm CA710