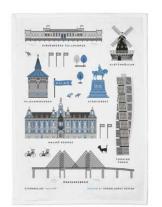

#### Cities

#### By UNDERLANDET DESIGN

Graphic architectural collections with known buildings and sights from cities around the world. Products are available in both blue/red versions.

\* No stock item.

Stockholm City

Stockholm City Blue, Bone china CA925

Stockholm City Breakfast tray 27x20 cm red: CA124 blue: CA125

Stockholm City Kitchen towel 50x70 cm blue: CA325 red: CA324

Göteborg\* Round tray Blue, Ø 38 cm CA407

Göteborg Blue, Bone china CA917