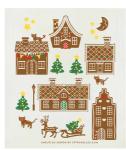

# Gingerbread

 $\label{eq:byembelle} \textit{By} \; \texttt{EMELIE} \; \texttt{EK} \; \texttt{DESIGN}$  A collection with traditional gingerbread shapes.

Kitchen towel Linen, 50x70 cm EE940

Kitchen towel
Gingerbread house
50x70 cm
EE329

Round tray Gingerbread house Ø 38 cm EE450

**Dishcloth**Gingerbread house
18x20 cm *EE727* 

Napkins White, 33x33 cm *EE1202* 

Breakfast tray White, 27x20 cm *EE110* 