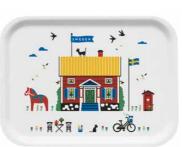

Enamel mug Red House Summer CA1701

Breakfast tray Red house, 27x20 cm CA115

Square tray Red house, 32x32 cm CA602