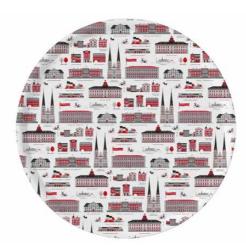

# Sweden **Traditions**

By UNDERLANDET DESIGN A graphic collection with traditional Swedish symbols.

Napkins 33x33 cm *CA1206* 

Breakfast tray 27x20 cm CA127

Kitchen towel 50x70 cm CA308

Square tray 32x32 cm CA603