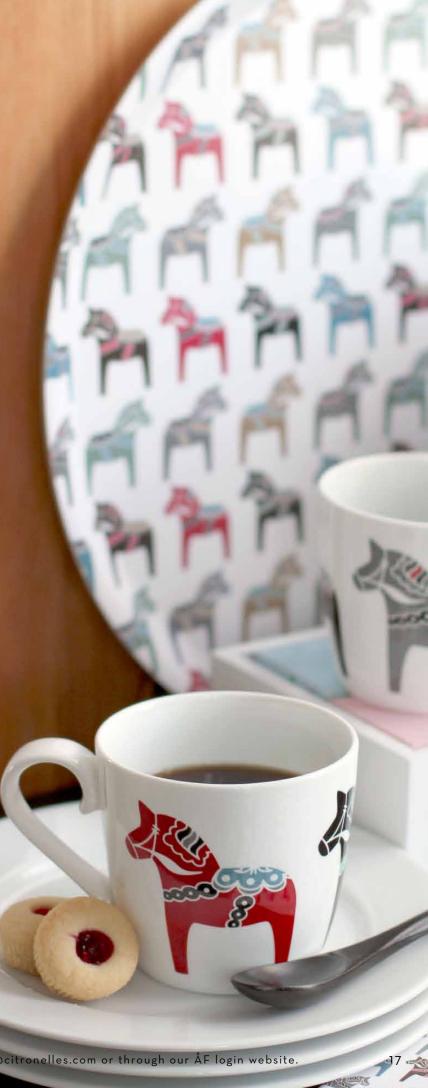

# Dala

#### By I LOVE DESIGN

Graphic collection with the classic Dalahäst in a repeated pattern. \* No stock item.

To-go mug Black/white ILV920

Multi, bone china ILV1007

Mug Black/white, bone china ILV1008

Dishcloth Black/red, 18x20 cm ILV 743

Dishcloth Multi, 18x20 cm ILV 701

Napkins Multi, 33x33 cm ILV1201

Round tray\* Multi, Ø 38 cm ILV1003

Coasters, 4-pack Multi, cellofan, Ø 9 cm ILV800

Breakfast tray Multi, 27x20 cm ILV1006

Kitchen towel Multi, 50x70 cm ILV305

Kitchen towel Black/red, linen, 50x70 cm ILV 312