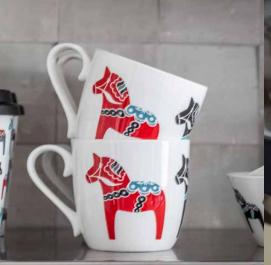

# Dala

#### By I LOVE DESIGN

Graphic collection with the classic Dalahäst in a repeated pattern. \* No stock item.

To-go mug Black/white ILV920

Multi, bone china ILV1007

Mug Black/white, bone china ILV1008

Dishcloth Black/red, 18x20 cm ILV 743