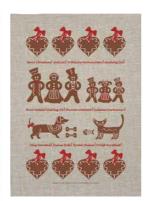

# Gingerbread

 $\label{eq:byembelle} \textit{By} \; \texttt{EMELIE} \; \texttt{EK} \; \texttt{DESIGN}$  A collection with traditional gingerbread shapes.

Kitchen towel Linen, 50x70 cm EE940

Kitchen towel
Gingerbread house
50x70 cm
EE329

Round tray Gingerbread house Ø 38 cm EE450

**Dishcloth**Gingerbread house
18x20 cm *EE727* 

Napkins White, 33x33 cm *EE1202* 

Breakfast tray White, 27x20 cm *EE110* 