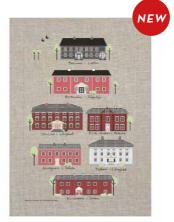

# Hälsingegårdar

By EMELIE EK DESIGN Beautiful houses from the idyllic landscape of Hälsingland.

**Napkins** 33x33 cm *CA1212* 

Dishcloth 18x20 cm EE7001

Kitchen towel Linen, 50x70 cm CA1001

Note book Black CA9724

Round tray
Ø 38 cm
Black: EE490-s
White: EE490