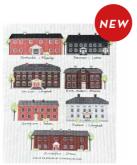

#### By UNDERLANDET DESIGN

Graphic architectural collections with known buildings and sights from cities around the world. Products are available in both blue/red versions.

\* No stock item.

Stockholm City

Stockholm City Blue, Bone china CA925

Stockholm City Breakfast tray 27x20 cm red: CA124 blue: CA125

Stockholm City Kitchen towel 50x70 cm blue: CA325 red: CA324

Göteborg\* Round tray Blue, Ø 38 cm CA407

Göteborg Blue, Bone china CA917

Göteborg Breakfast tray Blue, 27x20 cm CA118

Kitchen towel CA807

Göteborg Blue, 50x70 cm

Malmö Kitchen towel Blue, 50x70 cm CA204

20

Malmö Kitchen towel Red, 50x70 cm CA205

Malmö Breakfast tray Blue, 27x20 cm CA200

Uppsala\* Round tray Ø 38 cm, red CA402

Uppsala Kitchen towel 50x70 cm, red CA302

Uppsala Breakfast tray 27x20 cm, red CA112

Uppsala Mug Porceline, red CA918

Lund\* Round tray Ø 38 cm, blue CA119

Kitchen towel 50x70 cm, blue CA808

Lund\* Breakfast tray 27x20 cm, blue CA117

Lund Mug Bone china, blue CA928