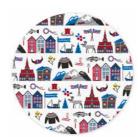

# Stockholm City

By UNDERLANDET DESIGN

A graphic house collection of the Swedish capital in colour.

Napkins Multi, 33x33 cm *CA1208* 

Mug Multi, Porceline

Round tray

Multi, Ø 38 cm

CA408

Breakfast tray

Multi, 27x20 cm

CA144

Kitchen towel

Multi, linen, 50x70 cm

CA334

**Dishcloth** Multi, 18x20 cm *CA749* 

PPP