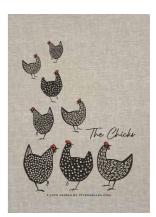

By I LOVE DESIGN

Cute chickens perfect for Easter or any occassion.

Dishcloth 18x20 cm *ILV741* 

Kitchen towel Linen, 50x70 cm ILV342

**Kitchen towel** White, 50x70 cm *ILV341* 

Round tray
Ø 31 cm
/LV419

Cutting board 20x34 cm 1LV519