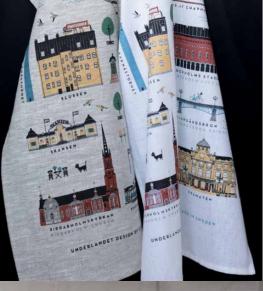

# Stockholm City

By UNDERLANDET DESIGN

A graphic house collection of the Swedish capital in colour.

Napkins Multi, 33x33 cm *CA1208* 

Mug Multi, Porceline

Round tray

Multi, Ø 38 cm

CA408

Breakfast tray

Multi, 27x20 cm

CA144

Kitchen towel

Multi, linen, 50x70 cm

CA334

**Dishcloth** Multi, 18x20 cm *CA749* 

PPP

Coasters Multi, 4-pack, Ø 9 cm *CA816* 

**Kitchen towel** Multi, 50x70 cm *CA333* 