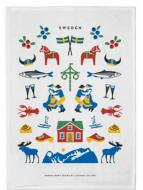

# Sweden **Traditions**

By UNDERLANDET DESIGN A graphic collection with traditional Swedish symbols.

Napkins 33x33 cm *CA1206* 

Breakfast tray 27x20 cm CA127

Kitchen towel 50x70 cm CA308

Square tray 32x32 cm CA603

Coaster Ø 11 cm CA803

Coasters 4-pack, 9x9 cm CA802

**To-go mug** Porceline CA931

Cutting board 20x34 cm CA515

Enamel mug White CA1705

Dishcloth 18x20 cm CA710