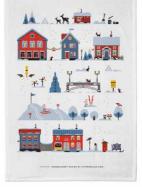

# Scandinavian Winter

By UNDERLANDET DESIGN

A graphic collection with a Scandinavian winter wonderland.

Enamel mug Winter House CA1708

Enamel mu Blue CA1703

Coasters Winter House, 4-pack, 9x9 cm CA815

Kitchen towel Blue, 50x70 cm CA137-B

Breakfast tray Winter House, 27x20 cm *CA143* 

Breakfast tray 27x20 cm CA140

**Dishcloth** Winter House, 18x20 cm *CA708* 

**Dishcloth** Blue, 18x20 cm *CA138-B* 

Napkins Blue, 33x33 cm *CA9090* 