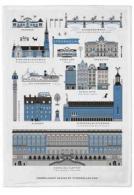

# Stockholm City

By UNDERLANDET DESIGN

A graphic house collection of the Swedish capital in colour.

Napkins Multi, 33x33 cm *CA1208* 

Mug Multi, Porceline

Round tray

Multi, Ø 38 cm

CA408

Breakfast tray

Multi, 27x20 cm

CA144

Kitchen towel

Multi, linen, 50x70 cm

CA334

**Dishcloth** Multi, 18x20 cm *CA749* 

PPP

Coasters Multi, 4-pack, Ø 9 cm *CA816* 

**Kitchen towel** Multi, 50x70 cm *CA333* 