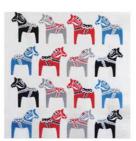

# Dala

#### By I LOVE DESIGN

Graphic collection with the classic Dalahäst in a repeated pattern. \* No stock item.

To-go mug Black/white ILV920

Multi, bone china ILV1007

Mug Black/white, bone china ILV1008

Dishcloth Black/red, 18x20 cm ILV 743

Dishcloth Multi, 18x20 cm ILV 701

Napkins Multi, 33x33 cm ILV1201

Round tray\* Multi, Ø 38 cm ILV1003

Coasters, 4-pack Multi, cellofan, Ø 9 cm ILV800

Breakfast tray Multi, 27x20 cm ILV1006

Kitchen towel Multi, 50x70 cm ILV305

Kitchen towel Black/red, linen, 50x70 cm ILV 312