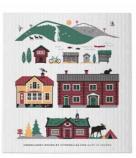

# Sweden **Traditions**

By UNDERLANDET DESIGN A graphic collection with traditional Swedish symbols.

Napkins 33x33 cm *CA1206* 

Breakfast tray 27x20 cm CA127

Kitchen towel 50x70 cm CA308

Square tray 32x32 cm CA603

Coaster Ø 11 cm CA803

Coasters 4-pack, 9x9 cm CA802

**To-go mug** Porceline CA931

Cutting board 20x34 cm CA515

Enamel mug White CA1705

Dishcloth 18x20 cm CA710