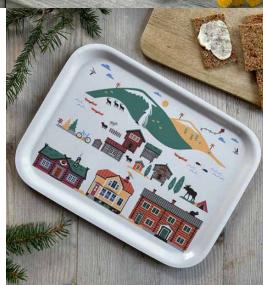

# Stockholm City

By UNDERLANDET DESIGN

A graphic house collection of the Swedish capital in colour.

Napkins Multi, 33x33 cm *CA1208* 

Mug Multi, Porceline

Round tray

Multi, Ø 38 cm

CA408

Breakfast tray

Multi, 27x20 cm

CA144

Kitchen towel

Multi, linen, 50x70 cm

CA334

**Dishcloth** Multi, 18x20 cm *CA749* 

PPP