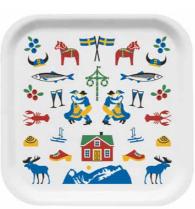

# Sweden **Traditions**

By UNDERLANDET DESIGN A graphic collection with traditional Swedish symbols.

Napkins 33x33 cm *CA1206* 

Breakfast tray 27x20 cm CA127

Kitchen towel 50x70 cm CA308

Square tray 32x32 cm CA603