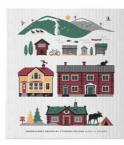

# Scandinavian Mountain Summer

By UNDERLANDET DESIGN Mountains and cottages from Scandinavia.

Summer, Porceline CA 930

Breakfast tray Summer, 27x20 cm CA145

Dishcloth Summer, 18x20 cm CA747

Kitchen towel Summer, 50x70 cm CA331

Napkins Summer, 33x33 cm CA1207