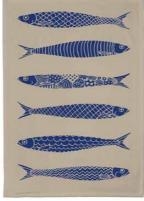

# Fiskelycka

By I LOVE DESIGN
A classic collection for life by the sea.

Dishcloth 18x20 cm *ILV739* 

Kitchen towel
White, 50x70 cm
ILV379

Kitchen towel Linnen, 50x70 cm ILV380

Square tray 32x32 cm 1LV625

Breakfast tray 27x20 cm 1LV130