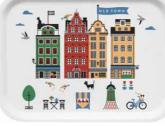

# Stockholm City

By UNDERLANDET DESIGN

A graphic house collection of the Swedish capital in colour.

Napkins Multi, 33x33 cm *CA1208* 

Mug Multi, Porceline

Round tray

Multi, Ø 38 cm

CA408

Breakfast tray

Multi, 27x20 cm

CA144

Kitchen towel

Multi, linen, 50x70 cm

CA334

**Dishcloth** Multi, 18x20 cm *CA749* 

PPP