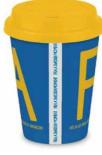

Coaster Blue/yellow, Ø 11 cm ILV801

To-go mugs Matte black: 8004-STOGOM White: 8004-STOGOM

Napkins Blue/yellow, 33x33 cm 8007-YBENG

Breakfast tray Rainbow, 27x20 cm 8001-PRIDE

To-go mug Blue/yellow ILV8004-BYTOGO