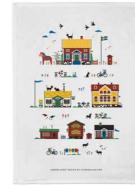

# Sweden **Traditions**

By UNDERLANDET DESIGN A graphic collection with traditional Swedish symbols.

Napkins 33x33 cm *CA1206* 

Breakfast tray 27x20 cm CA127

Kitchen towel 50x70 cm CA308

Square tray 32x32 cm CA603

Coaster Ø 11 cm CA803

Coasters 4-pack, 9x9 cm CA802

**To-go mug** Porceline CA931

Cutting board 20x34 cm CA515

Enamel mug White CA1705

Dishcloth 18x20 cm CA710