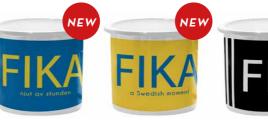

# Fika

#### By I LOVE DESIGN

The classic FIKA collection explains in English what a Fika is. Available in various colours. Enjoy your fika!

Dishcloth Retro, 20x18 cm ILV 744

Kitchen towel Retro, 50x70 cm ILV343

Napkins Retro, 33x33 cm ILV1203

Breakfast trays 27x20 cm

Black: 8001-SENG White: 8001-WENG Red: 8001-RÖENG Pink: 8001-ROENG Yellow/blue: 8001-YBENG

Mugs Porceline Blue: 8004-B Red: 8004-RÖ

Pink: 8004-RO

Black: 8004-S

Coaster Blue/yellow, Ø 11 cm ILV801

To-go mugs Matte black: 8004-STOGOM White: 8004-STOGOM

Napkins Blue/yellow, 33x33 cm 8007-YBENG

Breakfast tray Rainbow, 27x20 cm 8001-PRIDE

To-go mug Blue/yellow ILV8004-BYTOGO