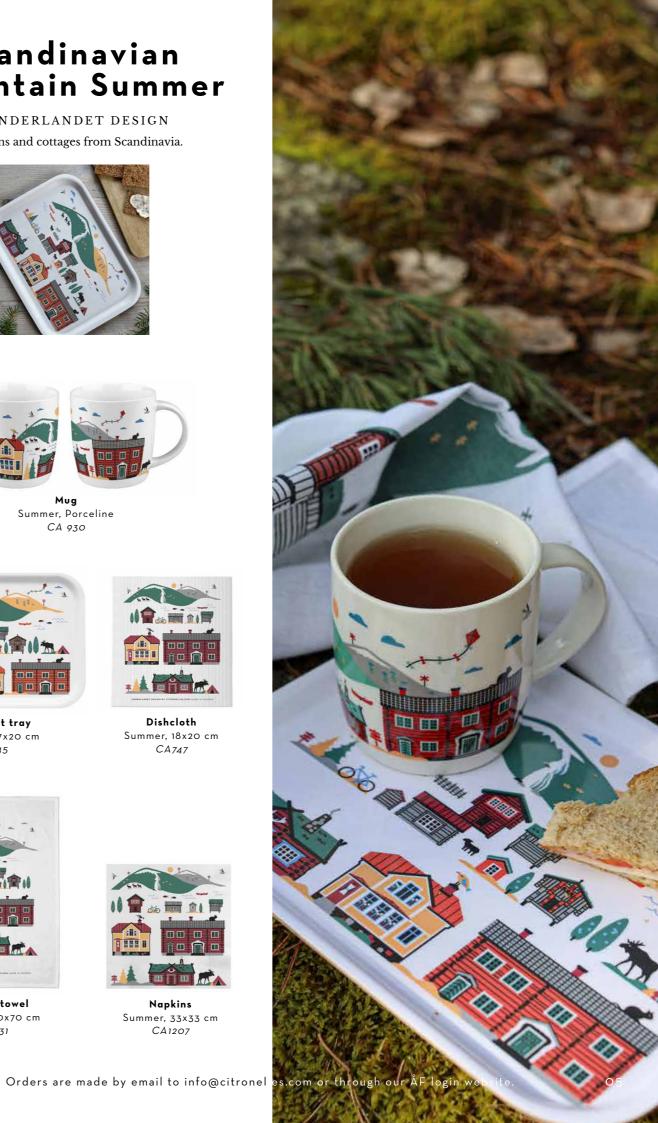

# Scandinavian Mountain Summer

By UNDERLANDET DESIGN Mountains and cottages from Scandinavia.

Summer, Porceline CA 930

Breakfast tray Summer, 27x20 cm CA145

Dishcloth Summer, 18x20 cm CA747

Kitchen towel Summer, 50x70 cm CA331

Napkins Summer, 33x33 cm CA1207