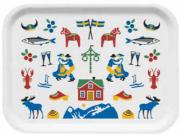

# Sweden **Traditions**

By UNDERLANDET DESIGN A graphic collection with traditional Swedish symbols.

Napkins 33x33 cm *CA1206* 

Breakfast tray 27x20 cm CA127

Kitchen towel 50x70 cm CA308

Square tray 32x32 cm CA603

Coaster Ø 11 cm CA803

Coasters 4-pack, 9x9 cm CA802

**To-go mug** Porceline CA931

Cutting board 20x34 cm CA515

Enamel mug White CA1705

Dishcloth 18x20 cm CA710