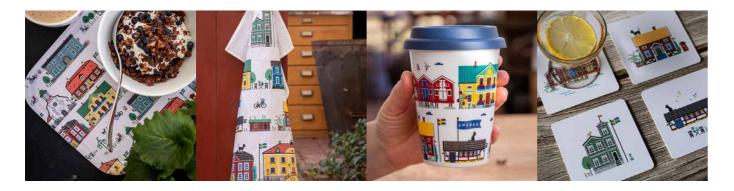

# Stockholm City

By UNDERLANDET DESIGN

A graphic house collection of the Swedish capital in colour.

Napkins Multi, 33x33 cm *CA1208* 

Mug Multi, Porceline

Round tray

Multi, Ø 38 cm

CA408

Breakfast tray

Multi, 27x20 cm

CA144

Kitchen towel

Multi, linen, 50x70 cm

CA334

**Dishcloth** Multi, 18x20 cm *CA749* 

PPP

Coasters Multi, 4-pack, Ø 9 cm *CA816* 

**Kitchen towel** Multi, 50x70 cm *CA333* 