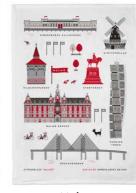

# Hälsingegårdar

By EMELIE EK DESIGN Beautiful houses from the idyllic landscape of Hälsingland.

**Napkins** 33x33 cm *CA1212* 

Dishcloth 18x20 cm EE7001

Kitchen towel Linen, 50x70 cm CA1001

Note book Black CA9724

Round tray
Ø 38 cm
Black: EE490-s
White: EE490