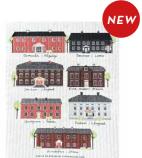

# Hälsingegårdar

By EMELIE EK DESIGN Beautiful houses from the idyllic landscape of Hälsingland.

**Napkins** 33x33 cm *CA1212* 

Dishcloth 18x20 cm EE7001

Kitchen towel Linen, 50x70 cm CA1001

Note book Black CA9724

Round tray
Ø 38 cm
Black: EE490-s
White: EE490