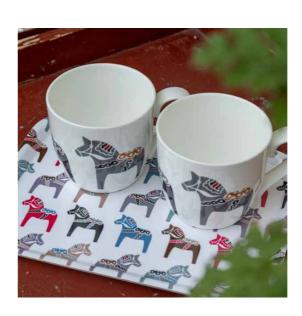

# Dala

#### By I LOVE DESIGN

Graphic collection with the classic Dalahäst in a repeated pattern. \* No stock item.

To-go mug Black/white ILV920

Multi, bone china ILV1007

Mug Black/white, bone china ILV1008

Dishcloth Black/red, 18x20 cm ILV 743

Dishcloth Multi, 18x20 cm ILV 701

Napkins Multi, 33x33 cm ILV1201

Round tray\* Multi, Ø 38 cm ILV1003

Coasters, 4-pack Multi, cellofan, Ø 9 cm ILV800

Breakfast tray Multi, 27x20 cm ILV1006

Kitchen towel Multi, 50x70 cm ILV305

Kitchen towel Black/red, linen, 50x70 cm ILV 312