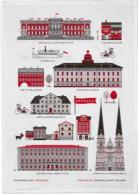

# Sweden **Traditions**

By UNDERLANDET DESIGN A graphic collection with traditional Swedish symbols.

Napkins 33x33 cm *CA1206* 

Breakfast tray 27x20 cm CA127

Kitchen towel 50x70 cm CA308

Square tray 32x32 cm CA603