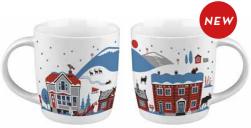

# Stockholm City

By UNDERLANDET DESIGN

A graphic house collection of the Swedish capital in colour.

Napkins Multi, 33x33 cm *CA1208* 

Mug Multi, Porceline

Round tray

Multi, Ø 38 cm

CA408