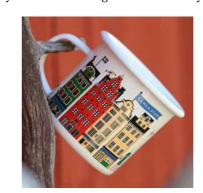

# Stockholm City

By UNDERLANDET DESIGN

A graphic house collection of the Swedish capital in colour.

Napkins Multi, 33x33 cm *CA1208* 

Mug Multi, Porceline

Round tray

Multi, Ø 38 cm

CA408

#### Cities

#### By UNDERLANDET DESIGN

Graphic architectural collections with known buildings and sights from cities around the world. Products are available in both blue/red versions.

\* No stock item.

Stockholm City