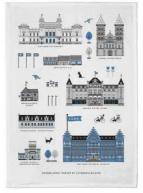

#### Cities

#### By UNDERLANDET DESIGN

Graphic architectural collections with known buildings and sights from cities around the world. Products are available in both blue/red versions.

\* No stock item.

Stockholm City

Stockholm City Blue, Bone china CA925

Stockholm City Breakfast tray 27x20 cm red: CA124 blue: CA125

Stockholm City Kitchen towel 50x70 cm blue: CA325 red: CA324

Göteborg\* Round tray Blue, Ø 38 cm CA407

Göteborg Blue, Bone china CA917