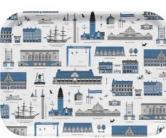

# Stockholm City

By UNDERLANDET DESIGN

A graphic house collection of the Swedish capital in colour.

Napkins Multi, 33x33 cm *CA1208* 

Mug Multi, Porceline

Round tray

Multi, Ø 38 cm

CA408

Breakfast tray

Multi, 27x20 cm

CA144

Kitchen towel

Multi, linen, 50x70 cm

CA334

**Dishcloth** Multi, 18x20 cm *CA749* 

PPP

Coasters Multi, 4-pack, Ø 9 cm *CA816* 

**Kitchen towel** Multi, 50x70 cm *CA333* 