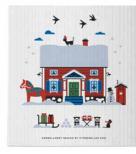

# Scandinavian Winter

By UNDERLANDET DESIGN

A graphic collection with a Scandinavian winter wonderland.

Enamel mug Winter House CA1708

Enamel mu Blue CA1703

Coasters Winter House, 4-pack, 9x9 cm CA815

Kitchen towel Blue, 50x70 cm CA137-B

Breakfast tray Winter House, 27x20 cm *CA143* 

Breakfast tray 27x20 cm CA140

**Dishcloth** Winter House, 18x20 cm *CA708* 

**Dishcloth** Blue, 18x20 cm *CA138-B* 

Napkins Blue, 33x33 cm *CA9090* 