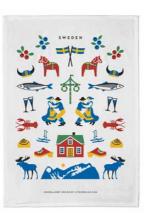

# Sweden **Traditions**

By UNDERLANDET DESIGN A graphic collection with traditional Swedish symbols.

Napkins 33x33 cm *CA1206* 

Breakfast tray 27x20 cm CA127

Kitchen towel 50x70 cm CA308

Square tray 32x32 cm CA603

Coaster Ø 11 cm CA803

Coasters 4-pack, 9x9 cm CA802

**To-go mug** Porceline CA931

Cutting board 20x34 cm CA515

Enamel mug White CA1705

Dishcloth 18x20 cm CA710