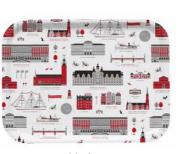

# Stockholm City

By UNDERLANDET DESIGN

A graphic house collection of the Swedish capital in colour.

Napkins Multi, 33x33 cm *CA1208* 

Mug Multi, Porceline

Round tray

Multi, Ø 38 cm

CA408

Breakfast tray

Multi, 27x20 cm

CA144

Kitchen towel

Multi, linen, 50x70 cm

CA334

**Dishcloth** Multi, 18x20 cm *CA749* 

PPP

Coasters Multi, 4-pack, Ø 9 cm *CA816* 

**Kitchen towel** Multi, 50x70 cm *CA333* 