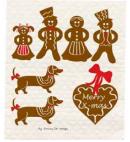

# Gingerbread

 $\label{eq:byembelle} \textit{By} \; \texttt{EMELIE} \; \texttt{EK} \; \texttt{DESIGN}$  A collection with traditional gingerbread shapes.

Kitchen towel Linen, 50x70 cm EE940

Kitchen towel
Gingerbread house
50x70 cm
EE329

Round tray Gingerbread house Ø 38 cm EE450

**Dishcloth**Gingerbread house
18x20 cm *EE727* 

Napkins White, 33x33 cm *EE1202* 

Breakfast tray White, 27x20 cm *EE110* 