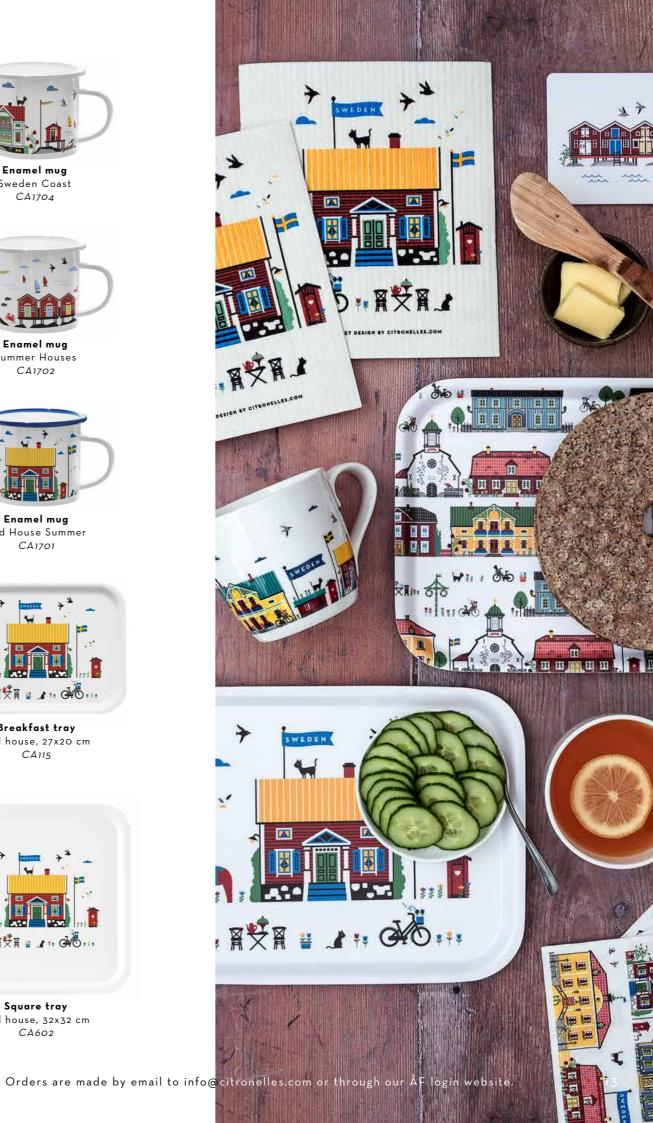

Napkins

White, 33x33 cm

CA702

Kitchen towel Red house, 50x70 cm CA315

Kitchen towel Red house, linnen, 50x70 cm CA806

Kitchen towel White, 50x70 cm CA305

Sweden Coast CA1704

Enamel mug Summer Houses CA1702

Enamel mug Red House Summer CA1701

Breakfast tray Red house, 27x20 cm CA115

Square tray Red house, 32x32 cm CA602