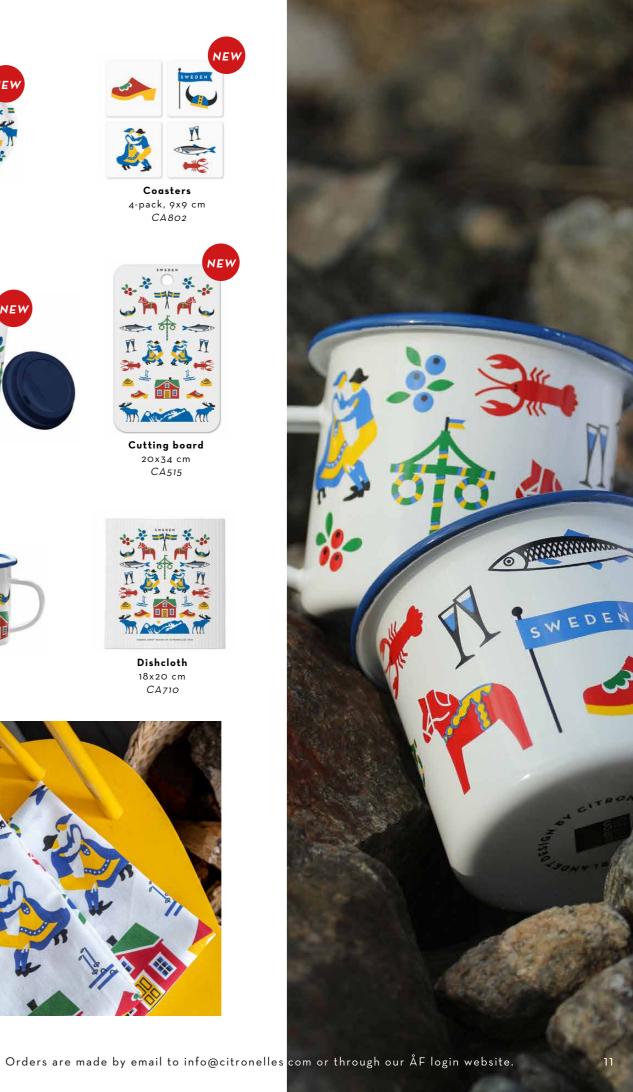

# Sweden **Traditions**

By UNDERLANDET DESIGN A graphic collection with traditional Swedish symbols.

Napkins 33x33 cm *CA1206* 

Breakfast tray 27x20 cm CA127

Kitchen towel 50x70 cm CA308

Square tray 32x32 cm CA603

Coaster Ø 11 cm CA803

Coasters 4-pack, 9x9 cm CA802

**To-go mug** Porceline CA931

Cutting board 20x34 cm CA515

Enamel mug White CA1705

Dishcloth 18x20 cm CA710