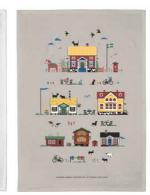

#### Sweden

#### By UNDERLANDET DESIGN

Graphic collection with sights and houses from Sweden.

To-go mug White CA908

Mug White, bone china CA906

Coasters 4-pack, 9x9 cm, white CA810

Dishcloth Red House, 18x20 cm CA706

Breakfast tray White, 27x20 cm CA122

Napkins

White, 33x33 cm

CA702

Kitchen towel Red house, 50x70 cm CA315

Kitchen towel Red house, linnen, 50x70 cm CA806

Kitchen towel White, 50x70 cm CA305

Sweden Coast CA1704

Enamel mug Summer Houses CA1702

Enamel mug Red House Summer CA1701

Breakfast tray Red house, 27x20 cm CA115

Square tray Red house, 32x32 cm CA602