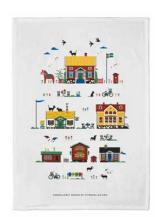

#### Cities

#### By UNDERLANDET DESIGN

Graphic architectural collections with known buildings and sights from cities around the world. Products are available in both blue/red versions.

\* No stock item.

Stockholm City

Stockholm City Blue, Bone china CA925

Stockholm City Breakfast tray 27x20 cm red: CA124 blue: CA125

Stockholm City Kitchen towel 50x70 cm blue: CA325 red: CA324

Göteborg\* Round tray Blue, Ø 38 cm CA407

Göteborg Blue, Bone china CA917

Göteborg Breakfast tray Blue, 27x20 cm CA118

Kitchen towel CA807

Göteborg Blue, 50x70 cm

Malmö Kitchen towel Blue, 50x70 cm CA204

20

Malmö Kitchen towel Red, 50x70 cm CA205

Malmö Breakfast tray Blue, 27x20 cm CA200

Uppsala\* Round tray Ø 38 cm, red CA402

Uppsala Kitchen towel 50x70 cm, red CA302

Uppsala Breakfast tray 27x20 cm, red CA112

Uppsala Mug Porceline, red CA918

Lund\* Round tray Ø 38 cm, blue CA119

Kitchen towel 50x70 cm, blue CA808

Lund\* Breakfast tray 27x20 cm, blue CA117

Lund Mug Bone china, blue CA928