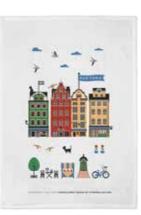

### Sweden

#### By UNDERLANDET DESIGN

Graphic collection with sights and houses from Sweden.

Dishcloth Lykkebo, 18x20 cm CA719

Dishcloth White, 18x20 cm CA705

Dishcloth Red House, 18x20 cm CA706

Napkins White, 33x33 cm CA702