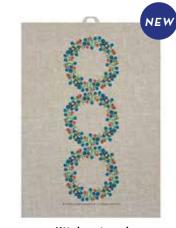

### **Berries**

By UNDERLANDET DESIGN
A taste of the Nordics.

Coasters, 4-pack
Blåbär & Lingon, 9x9 cm

CA817

Blåbär & Lingon, 33x33 cm

CA1210

**Breakfast tray** Blåbär & Lingon, 27x20 cm *CA147* 

**Dishcloth** Blåbär & Lingon, 18x20 cm *CA732* 

**Kitchen towel** Blåbär & Lingon, 50x70 cm White: *CA336* 

**Kitchen towel** Blåbär & Lingon, 50x70 cm Linnen: *CA337* 