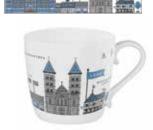

#### By UNDERLANDET DESIGN

Graphic architectural collections with known buildings and sights from cities around the world. Products are available in both blue/red versions.

\* No stock item.

Stockholm City Red, Bone china CA924

Stockholm City Blue, Bone china CA925

Stockholm City Breakfast tray 27x20 cm Red: CA124 Blue: CA125

Stockholm City Kitchen towel 50x70 cm Blue: CA325 Red: CA324

Göteborg\* Round tray Blue, Ø 38 cm CA407

Göteborg Mug Blue, Bone china CA917