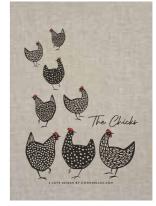

# Chicks

By I LOVE DESIGN

Cute chickens perfect for Easter or any occassion.

Kitchen towel Multi, 50x70 cm /LV305

**Kitchen towel** Black/red, linen, 50x70 cm *ILV3*12

Kitchen towel
50x70 cm
Linen: ILV342 White: ILV341

**Dishcloth** 18x20 cm *ILV74*1

Round tray
Ø 31 cm
/LV419

Cutting board 20x34 cm /LV519