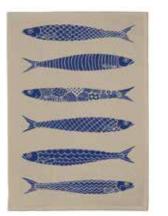

# Fiskelycka

By I LOVE DESIGN

A classic collection for life by the sea.

Dala Black/red/white, 18x20 cm I Love Design ILV 743

22

Dala Multi, 18x20 cm I Love Design ILV701

Two horses Yellow/blue, 18x20 cm I Love Design ILV720

Fiskelycka 18x20 cm, blue I Love Design ILV739