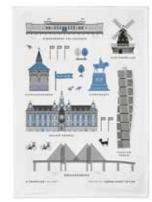

### Cities

#### By UNDERLANDET DESIGN

Graphic architectural collections with known buildings and sights from cities around the world. Products are available in both blue/red versions.

\* No stock item.

Stockholm City Red, Bone china CA924