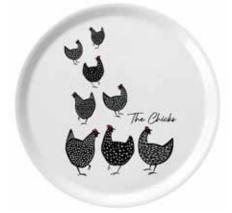

# Chicks

By I LOVE DESIGN

Cute chickens perfect for Easter or any occassion.

Kitchen towel Multi, 50x70 cm /LV305

**Kitchen towel** Black/red, linen, 50x70 cm *ILV3*12

Kitchen towel
50x70 cm
Linen: ILV342 White: ILV341

**Dishcloth** 18x20 cm *ILV74*1

Round tray
Ø 31 cm
/LV419

Cutting board 20x34 cm /LV519

Chicks 50x70 cm I Love Design Linen: ILV342 White: ILV341

Sweden Traditions 50x70 cm Underlandet Design CA308

Norway Symbols 50x70 cm Underlandet Design *CA136* 

Gingerbread Linen, 50x70 cm Emelie Ek Design *EE940* 

Chicks 18x20 cm I Love Design ILV 741

Blue, 18x20 cm Emelie Ek Design 1000-B

Stockholm City Multi, 18x20 cm Underlandet Design CA749

Gingerbread house 18x20 cm Emelie Ek Design EE727

Sweden White, 18x20 cm Underlandet Design CA705