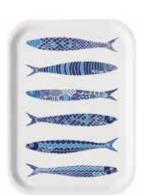

oth** Black/red, 18x20 cm *ILV743* 



**Dishcloth** Multi, 18x20 cm *ILV701* 



**Dishcloth** Two horses, 18x20 cm *ILV720* 



Napkins Multi, 33x33 cm ILV1201



Round tray\* Multi, Ø 38 cm ILV1003

12





Coasters, 4-pack Multi, cellofan, Ø 9 cm ILV800



Breakfast tray Multi, 27x20 cm /LV1006

# Chicks

By I LOVE DESIGN

Cute chickens perfect for Easter or any occassion.



Kitchen towel Multi, 50x70 cm /LV305



**Kitchen towel** Black/red, linen, 50x70 cm *ILV3*12



Kitchen towel
50x70 cm
Linen: ILV342 White: ILV341



**Dishcloth** 18x20 cm *ILV74*1





Round tray
Ø 31 cm
/LV419



Cutting board 20x34 cm /LV519

# Fiskelycka

By I LOVE DESIGN

A classic collection for life by the sea.

# God morgon älskling

By I LOVE DESIGN

Our favourite morning quote.

\* No stock item.







Breakfast tray 27x20 cm 1LV130



Dishcloth 18x20 cm ILV739



Breakfast tray 27x20 cm, black Swedish text ILV114



Kitchen towel
White, 50x70 cm
ILV379



Kitchen towel Linnen, 50x70 cm ILV380



Breakfast tray 27x20 cm, white

Swedish text: ILV113 Finnish text: ILV125\* Danish text: ILV127\* Norwegian text: ILV123\* English text: ILV124\* German text: ILV126\*



By ANNEKO DESIGN SWEDEN

A classic collection with our favourite wild flowers.

\* No stock item.



Mug Porceline AN900



Coasters, 4-pack 9x9 cm AN313



Dishcloth 18x20 cm AN303



Napkins 33×33 cm AN305



Breakfast tray 27x20 cm AN307



Round tray\*
Ø 38 cm
AN312



Kitchen towel 50x70 cm AN304



\* No stock item.





Tote bag Mukti, 30x40x9 cm CA1021

Coasters

Multi, 4-pack, Ø 9 cm



Multi, Ø 11 cm



CA819





D