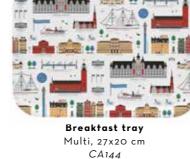

Stockholm City Blue, Bone china CA925

Stockholm City Breakfast tray 27x20 cm Red: CA124 Blue: CA125

Stockholm City Kitchen towel 50x70 cm Blue: CA325 Red: CA324

Göteborg\* Round tray Blue, Ø 38 cm CA407

Göteborg Mug Blue, Bone china CA917