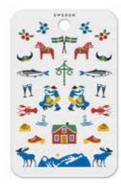

# Sweden **Traditions**

By UNDERLANDET DESIGN

A graphic collection with traditional Swedish symbols.

Small mug Porceline CA945

Tote bag 30x40x9 cm CA1024

Enamel mug White CA1705

Coaster Ø 11 cm CA803

To-go mug Porceline CA931