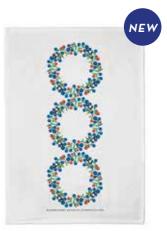

### **Berries**

By UNDERLANDET DESIGN
A taste of the Nordics.

Coasters, 4-pack
Blåbär & Lingon, 9x9 cm

CA817

Blåbär & Lingon, 33x33 cm

CA1210

**Breakfast tray** Blåbär & Lingon, 27x20 cm *CA147* 

**Dishcloth** Blåbär & Lingon, 18x20 cm *CA732* 

**Kitchen towel** Blåbär & Lingon, 50x70 cm White: *CA336* 

**Kitchen towel** Blåbär & Lingon, 50x70 cm Linnen: *CA337* 