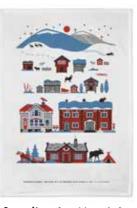

# Scandinavian Mountain Summer

By UNDERLANDET DESIGN Mountains and cottages from Scandinavia.

NEW!

Porceline CA944

Porceline CA 930

Coaster Ø 11 cm CA821

Kitchen towel 50x70 cm Linnen: CA340 White: CA331

Dishcloth 18x20 cm CA747

Breakfast tray 27x20 cm CA145

Napkins 33x33 cm CA1207