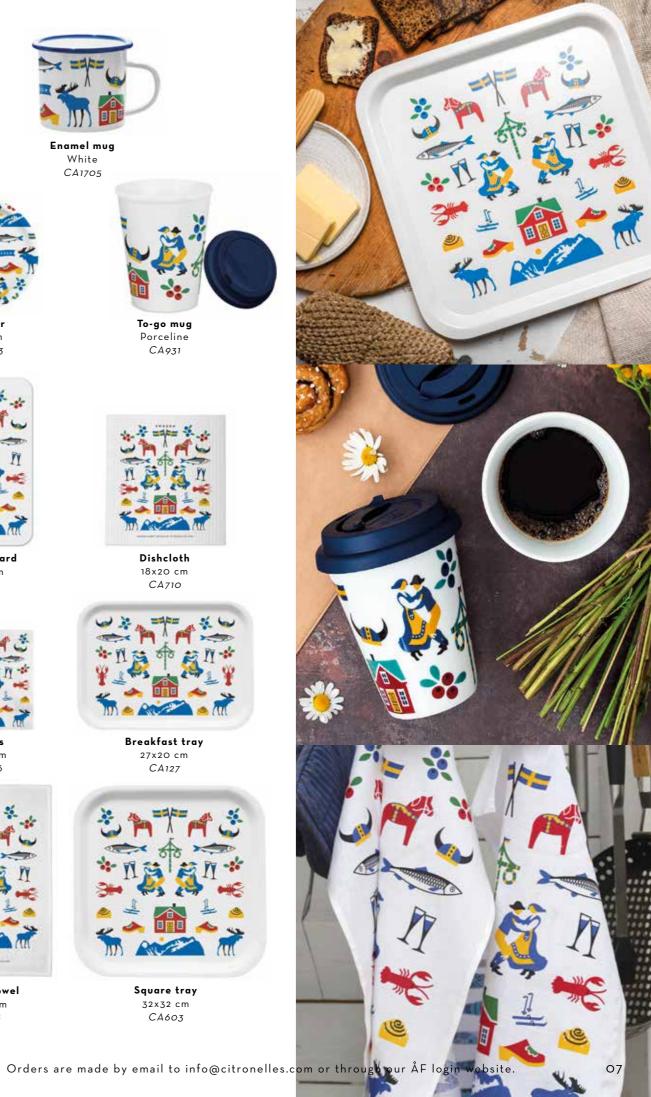

# Sweden **Traditions**

By UNDERLANDET DESIGN

A graphic collection with traditional Swedish symbols.

Small mug Porceline CA945

Tote bag 30x40x9 cm CA1024

Enamel mug White CA1705

Coaster Ø 11 cm CA803

To-go mug Porceline CA931

**Cutting board** 20x34 cm CA515

Dishcloth 18x20 cm CA710

Napkins 33x33 cm CA1206

Breakfast tray 27x20 cm CA127

Kitchen towel 50x70 cm CA308

Square tray 32x32 cm CA603

06