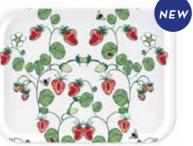

Kitchen towel Berries yellow, 50x70 cm Linnen: EE331 White: EE330

Kitchen towel Berries red, 50x70 cm Linnen: EE333 White: EE332

Kitchen towel Strawberry, 50x70 cm Linnen: EE328

Kitchen towel Strawberry, 50x70 cm White: EE428

Dishcloth Strawberry, 18x20 cm EE628

Breakfast tray Strawberry, 27x20 cm . EE142

Coaster Strawberry, R11 cm EE807

**Cutting board** Strawberry, 20x34 cm EE510