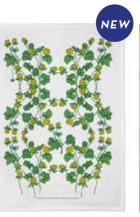

By ANNEKO DESIGN SWEDEN

A classic collection with our favourite wild flowers.

\* No stock item.

Mug Porceline AN900

Coasters, 4-pack 9x9 cm AN313

Dishcloth 18x20 cm AN303

Napkins 33×33 cm AN305

Breakfast tray 27x20 cm AN307

Round tray\*
Ø 38 cm
AN312

Kitchen towel 50x70 cm AN304

\* No stock item.

Tote bag Mukti, 30x40x9 cm CA1021

Coasters

Multi, 4-pack, Ø 9 cm

Multi, Ø 11 cm

CA819