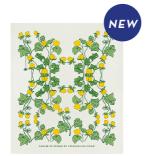

# Scandinavian Mountain Summer

By UNDERLANDET DESIGN Mountains and cottages from Scandinavia.

NEW!

Porceline CA944

Porceline CA 930

Coaster Ø 11 cm CA821

Kitchen towel 50x70 cm Linnen: CA340 White: CA331

Dishcloth 18x20 cm CA747

Breakfast tray 27x20 cm CA146

Coaster Ø 11 cm CA820

Breakfast tray 27x20 cm CA140

Breakfast tray Winter House, 27x20 cm CA143

Kitchen towel 50x70 cm CA330

Dishcloth 18x20 cm CA746

Kitchen towel Blue, 50x70 cm CA137-B

Coasters Winter House, 4-pack, 9x9 cm CA815

Porceline CA932

To-go mug Porceline CA933

Dishcloth Winter House, 18x20 cm CA708

Dishcloth Blue, 18x20 cm CA138-B

Napkins Blue, 33x33 cm CA9090