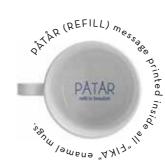

# Sweden **Traditions**

By UNDERLANDET DESIGN

A graphic collection with traditional Swedish symbols.

Small mug Porceline CA945

Tote bag 30x40x9 cm CA1024

Enamel mug White CA1705

Coaster Ø 11 cm CA803

To-go mug Porceline CA931

# Enamel mugs

Pretty and useful. Bring them wherever you go.

I Love Design. See p. 9 for more colours!

Red House Underlandet Design CA1701

Scandinavian Winter Underlandet Design CA1703

**Sweden Traditions** Underlandet Design CA1705