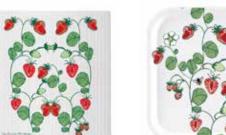

Kitchen towel Berries yellow, 50x70 cm Linnen: EE331 White: EE330

Kitchen towel Berries red, 50x70 cm Linnen: EE333 White: EE332

Kitchen towel Strawberry, 50x70 cm Linnen: EE328

Kitchen towel Strawberry, 50x70 cm White: EE428

Dishcloth Strawberry, 18x20 cm EE628

Breakfast tray Strawberry, 27x20 cm . EE142

Coaster Strawberry, R11 cm EE807

**Cutting board** Strawberry, 20x34 cm EE510