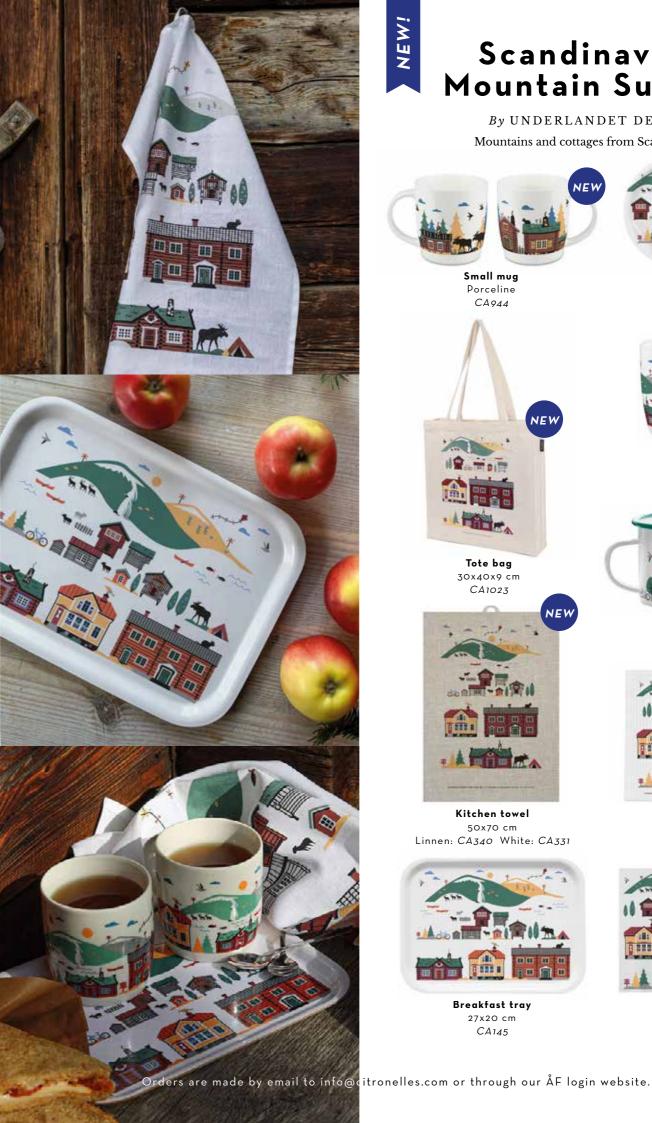

# Scandinavian Mountain Summer

By UNDERLANDET DESIGN Mountains and cottages from Scandinavia.

NEW!

Porceline CA944

Porceline CA 930

Coaster Ø 11 cm CA821

Kitchen towel 50x70 cm Linnen: CA340 White: CA331

Dishcloth 18x20 cm CA747

Breakfast tray 27x20 cm CA145

Napkins 33x33 cm CA1207