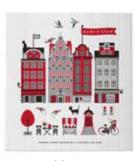

# Sweden **Traditions**

By UNDERLANDET DESIGN

A graphic collection with traditional Swedish symbols.

Small mug Porceline CA945

Tote bag 30x40x9 cm CA1024

Enamel mug White CA1705

Coaster Ø 11 cm CA803

To-go mug Porceline CA931

**Cutting board** 20x34 cm CA515

Dishcloth 18x20 cm CA710

Napkins 33x33 cm CA1206

Breakfast tray 27x20 cm CA127

Kitchen towel 50x70 cm CA308

Square tray 32x32 cm CA603

06