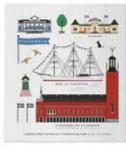

### Cities

#### By UNDERLANDET DESIGN

Graphic architectural collections with known buildings and sights from cities around the world. Products are available in both blue/red versions.

\* No stock item.

Stockholm City Red, Bone china CA924

Stockholm City Blue, Bone china CA925

Stockholm City Breakfast tray 27x20 cm Red: CA124 Blue: CA125

Stockholm City Kitchen towel 50x70 cm Blue: CA325 Red: CA324

Göteborg\* Round tray Blue, Ø 38 cm CA407

Göteborg Mug Blue, Bone china CA917