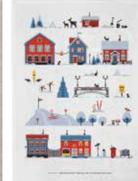

### Scandinavian Mountain Winter

### Scandinavian Winter

By UNDERLANDET DESIGN Mountains and cottages from Scandinavia.

By UNDERLANDET DESIGN Graphic collection with a Scandinavian winter wonderland.

CA1703

Enamel mug Blue

Enamel mug Red House Winter CA1708

Breakfast tray 27x20 cm CA146

Coaster Ø 11 cm CA820

Breakfast tray 27x20 cm CA140

Breakfast tray Winter House, 27x20 cm CA143

Kitchen towel 50x70 cm CA330

Dishcloth 18x20 cm CA746

Kitchen towel Blue, 50x70 cm CA137-B

Coasters Winter House, 4-pack, 9x9 cm CA815

Porceline CA932

To-go mug Porceline CA933

Dishcloth Winter House, 18x20 cm CA708

Dishcloth Blue, 18x20 cm CA138-B

Napkins Blue, 33x33 cm CA9090