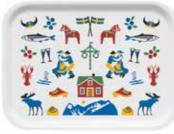

# Sweden **Traditions**

By UNDERLANDET DESIGN

A graphic collection with traditional Swedish symbols.

Small mug Porceline CA945

Tote bag 30x40x9 cm CA1024

Enamel mug White CA1705

Coaster Ø 11 cm CA803

To-go mug Porceline CA931

**Cutting board** 20x34 cm CA515

Dishcloth 18x20 cm CA710

Napkins 33x33 cm CA1206

Breakfast tray 27x20 cm CA127

Kitchen towel 50x70 cm CA308

Square tray 32x32 cm CA603

06