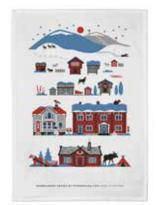

# Sweden **Traditions**

By UNDERLANDET DESIGN

A graphic collection with traditional Swedish symbols.

Small mug Porceline CA945

Tote bag 30x40x9 cm CA1024

Enamel mug White CA1705

Coaster Ø 11 cm CA803

To-go mug Porceline CA931

**Cutting board** 20x34 cm CA515

Dishcloth 18x20 cm CA710

Napkins 33x33 cm CA1206

Breakfast tray 27x20 cm CA127

Kitchen towel 50x70 cm CA308

Square tray 32x32 cm CA603

06