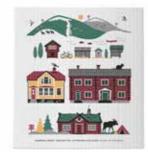

# Scandinavian Mountain Summer

By UNDERLANDET DESIGN Mountains and cottages from Scandinavia.

NEW!

Porceline CA944

Porceline CA 930

Coaster Ø 11 cm CA821

Kitchen towel 50x70 cm Linnen: CA340 White: CA331

Dishcloth 18x20 cm CA747

Breakfast tray 27x20 cm CA145

Napkins 33x33 cm CA1207