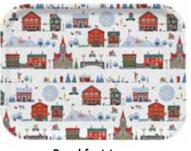

### Sweden

#### By UNDERLANDET DESIGN

Graphic collection with sights and houses from Sweden.

Dishcloth Lykkebo, 18x20 cm CA719

Dishcloth White, 18x20 cm CA705

Dishcloth Red House, 18x20 cm CA706

Napkins White, 33x33 cm CA702