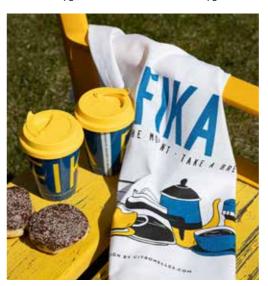

# Fika

#### By I LOVE DESIGN

The classic FIKA collection explains in English what a Fika is. Available in various colours. Enjoy your fika!

Coaster Retro, Ø 11 cm ILV824

Breakfast tray Retro, 27x20 cm ILV131

Kitchen towel Retro, 50x70 cm ILV343