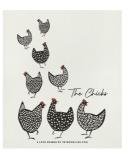

# Chicks

By I LOVE DESIGN

Cute chickens perfect for Easter or any occassion.

Kitchen towel Multi, 50x70 cm /LV305

**Kitchen towel** Black/red, linen, 50x70 cm *ILV3*12

Kitchen towel
50x70 cm
Linen: ILV342 White: ILV341

**Dishcloth** 18x20 cm *ILV74*1

Round tray
Ø 31 cm
/LV419

Cutting board 20x34 cm /LV519