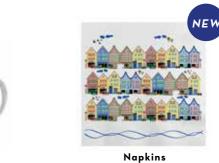

# Old Town

By UNDERLANDET DESIGN

A collection with houses from Old Town in Stockholm.

NEW!

Small mug Multi, Porceline CA941

Tote bag

30x40x9 cm

CA1025

Enamel mug Multi CA1706

Napkins 33x33 cm CA1212

Hälsingegårdar

By EMELIE EK DESIGN Beautiful houses from the idyllic landscape of Hälsingland.

\* No stock item.

Dishcloth 18x20 cm EE7001

Kitchen towel Multi, 50x70 cm CA323