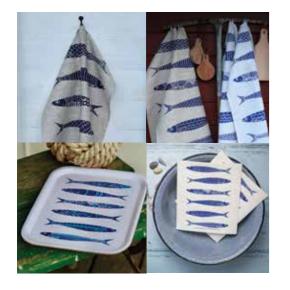

# Fiskelycka

By I LOVE DESIGN

A classic collection for life by the sea.

**Uppsala** Red, 50x70 cm Underlandet Design *CA302* 

**Dala**Black/red, Linen, 50x70 cm
I Love Design
ILV312

**Dala** Multi, 50x70 cm I Love Design ILV305

FIKA Retro, 50x70 cm I Love Design ILV343

Fiskelycka 50x70 cm I Love Design White: ILV379 Linen: ILV380