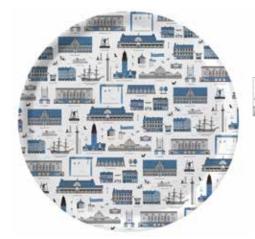

### Cities

#### By UNDERLANDET DESIGN

Graphic architectural collections with known buildings and sights from cities around the world. Products are available in both blue/red versions.

\* No stock item.

Stockholm City Red, Bone china CA924

Stockholm City Blue, Bone china CA925

Stockholm City Breakfast tray 27x20 cm Red: CA124 Blue: CA125

Stockholm City Kitchen towel 50x70 cm Blue: CA325 Red: CA324

Göteborg\* Round tray Blue, Ø 38 cm CA407

Göteborg Mug Blue, Bone china CA917