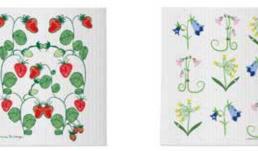

By ANNEKO DESIGN SWEDEN

A classic collection with our favourite wild flowers.

\* No stock item.

Mug Porceline AN900

Coasters, 4-pack 9x9 cm AN313

Dishcloth 18x20 cm AN303

Napkins 33×33 cm AN305

Breakfast tray 27x20 cm AN307

Berries Strawberry, 18x20 cm Emelie Ek Design EE628

Flowers of Scandinavia 18x20 cm Anneko Design Sweden AN303

Tulips 18x20 cm Underlandet Design Red/Pink: CA743 Blue/Yellow: CA742

FIKA Retro, 20x18 cm I Love Design ILV444