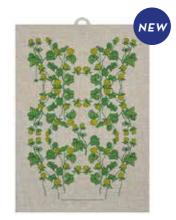

# Scandinavian Mountain Summer

By UNDERLANDET DESIGN Mountains and cottages from Scandinavia.

NEW!

Porceline CA944

Porceline CA 930

Coaster Ø 11 cm CA821

Kitchen towel 50x70 cm Linnen: CA340 White: CA331

Dishcloth 18x20 cm CA747

Breakfast tray 27x20 cm CA146

Coaster Ø 11 cm CA820

Breakfast tray 27x20 cm CA140

Breakfast tray Winter House, 27x20 cm CA143

Kitchen towel 50x70 cm CA330

Dishcloth 18x20 cm CA746

Kitchen towel Blue, 50x70 cm CA137-B

Coasters Winter House, 4-pack, 9x9 cm CA815

Porceline CA932

To-go mug Porceline CA933

Dishcloth Winter House, 18x20 cm CA708

Dishcloth Blue, 18x20 cm CA138-B

Napkins Blue, 33x33 cm CA9090