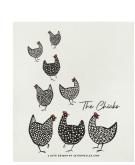

# Chicks

By I LOVE DESIGN

Cute chickens perfect for Easter or any occassion.

Kitchen towel Multi, 50x70 cm /LV305

**Kitchen towel** Black/red, linen, 50x70 cm *ILV3*12

Kitchen towel
50x70 cm
Linen: ILV342 White: ILV341

**Dishcloth** 18x20 cm *ILV74*1

Round tray
Ø 31 cm
/LV419

Cutting board 20x34 cm /LV519