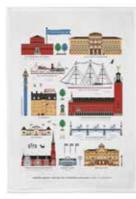

### Cities

#### By UNDERLANDET DESIGN

Graphic architectural collections with known buildings and sights from cities around the world. Products are available in both blue/red versions.

\* No stock item.

Stockholm City Red, Bone china CA924

Stockholm City Blue, Bone china CA925

Stockholm City Breakfast tray 27x20 cm Red: CA124 Blue: CA125

Stockholm City Kitchen towel 50x70 cm Blue: CA325 Red: CA324

Göteborg\* Round tray Blue, Ø 38 cm CA407

Göteborg Mug Blue, Bone china CA917