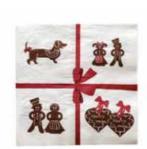

# Gingerbread

By EMELIE EK DESIGN A collection with traditional gingerbread shapes.

Domherre

By ANNEKO DESIGN SWEDEN

A collection dedicated

to all bullfinches.

White, 33x33 cm AN120

Kitchen towel Linen, 50x70 cm EE940

Napkins White, 33x33 cm EE1202

Dishcloth Gingerbread house, 18x20 cm EE727

Kitchen towel Linen, 50x70 cm AN310

Kitchen towel White, 50x70 cm AN300

21

Breakfast tray White, 27x20 cm EE110

Dishcloth White, 18x20 cm AN700