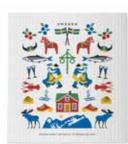

# Sweden **Traditions**

By UNDERLANDET DESIGN

A graphic collection with traditional Swedish symbols.

Small mug Porceline CA945

Tote bag 30x40x9 cm CA1024

Enamel mug White CA1705

Coaster Ø 11 cm CA803

To-go mug Porceline CA931