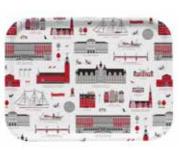

### Sweden

#### By UNDERLANDET DESIGN

Graphic collection with sights and houses from Sweden.

Dishcloth Lykkebo, 18x20 cm CA719

Dishcloth White, 18x20 cm CA705

Dishcloth Red House, 18x20 cm CA706

Napkins White, 33x33 cm CA702

Coasters 4-pack, 9x9 cm, white CA810

Breakfast tray White, 27x20 cm CA122

Kitchen towel Red house, 50x70 cm White: CA315 Linnen: CA806

Kitchen towel White, 50x70 cm CA305

Breakfast tray Red house, 27x20 cm CA115