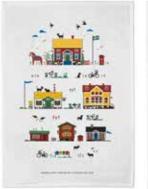

# Sweden **Traditions**

By UNDERLANDET DESIGN

A graphic collection with traditional Swedish symbols.

Small mug Porceline CA945

Tote bag 30x40x9 cm CA1024

Enamel mug White CA1705

Coaster Ø 11 cm CA803

To-go mug Porceline CA931

**Cutting board** 20x34 cm CA515

Dishcloth 18x20 cm CA710

Napkins 33x33 cm CA1206

Breakfast tray 27x20 cm CA127

Kitchen towel 50x70 cm CA308

Square tray 32x32 cm CA603

06