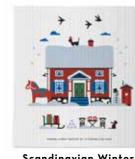

### Scandinavian Mountain Winter

### Scandinavian Winter

By UNDERLANDET DESIGN Mountains and cottages from Scandinavia.

By UNDERLANDET DESIGN Graphic collection with a Scandinavian winter wonderland.

CA1703

Enamel mug Blue

Enamel mug Red House Winter CA1708

Breakfast tray 27x20 cm CA146

Coaster Ø 11 cm CA820

Breakfast tray 27x20 cm CA140

Breakfast tray Winter House, 27x20 cm CA143

Kitchen towel 50x70 cm CA330

Dishcloth 18x20 cm CA746

Kitchen towel Blue, 50x70 cm CA137-B

Coasters Winter House, 4-pack, 9x9 cm CA815

Porceline CA932

To-go mug Porceline CA933

Dishcloth Winter House, 18x20 cm CA708

Dishcloth Blue, 18x20 cm CA138-B

Napkins Blue, 33x33 cm CA9090