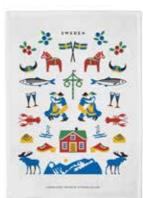

# Sweden **Traditions**

By UNDERLANDET DESIGN

A graphic collection with traditional Swedish symbols.

Small mug Porceline CA945

Tote bag 30x40x9 cm CA1024

Enamel mug White CA1705

Coaster Ø 11 cm CA803

To-go mug Porceline CA931

**Cutting board** 20x34 cm CA515

Dishcloth 18x20 cm CA710

Napkins 33x33 cm CA1206

Breakfast tray 27x20 cm CA127

Kitchen towel 50x70 cm CA308

Square tray 32x32 cm CA603

06