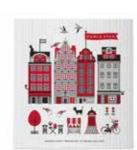

### Cities

#### By UNDERLANDET DESIGN

Graphic architectural collections with known buildings and sights from cities around the world. Products are available in both blue/red versions.

\* No stock item.

Stockholm City Red, Bone china CA924