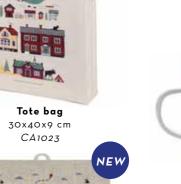

# Sweden **Traditions**

By UNDERLANDET DESIGN

A graphic collection with traditional Swedish symbols.

Small mug Porceline CA945

Tote bag 30x40x9 cm CA1024

Enamel mug White CA1705

Coaster Ø 11 cm CA803

To-go mug Porceline CA931