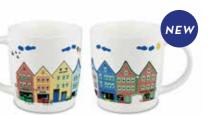

White, bone china CA906

Enamel mug Summer Houses CA1702

Enamel mug

Red House

CA1701

NEW!

Porceline EE979

Small mug

Coaster Ø 11 cm EE820

33x33 cm EE1205

27x20 cm EE190