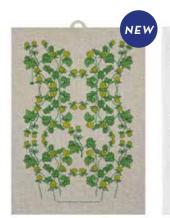

By ANNEKO DESIGN SWEDEN

A classic collection with our favourite wild flowers.

\* No stock item.

Mug Porceline AN900

Coasters, 4-pack 9x9 cm AN313

Dishcloth 18x20 cm AN303

Napkins 33×33 cm AN305

Breakfast tray 27x20 cm AN307

Round tray\*
Ø 38 cm
AN312

Kitchen towel 50x70 cm AN304

\* No stock item.

Tote bag Mukti, 30x40x9 cm CA1021

Coasters

Multi, 4-pack, Ø 9 cm

Multi, Ø 11 cm

CA819