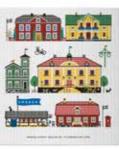

### Cities

#### By UNDERLANDET DESIGN

Graphic architectural collections with known buildings and sights from cities around the world. Products are available in both blue/red versions.

\* No stock item.

Stockholm City Red, Bone china CA924

Stockholm City Blue, Bone china CA925

Stockholm City Breakfast tray 27x20 cm Red: CA124 Blue: CA125

Stockholm City Kitchen towel 50x70 cm Blue: CA325 Red: CA324

Göteborg\* Round tray Blue, Ø 38 cm CA407

Göteborg Mug Blue, Bone china CA917

Göteborg Breakfast tray Blue, 27x20 cm CA118

Göteborg Kitchen towel Blue, 50x70 cm CA807

Uppsala\* Round tray Red, Ø 38 cm CA402

Uppsala Kitchen towel Red, 50x70 cm CA302

Uppsala\* Breakfast tray Red, 27x20 cm CA112

Uppsala Mug Red, Porceline CA918

Malmö Kitchen towel Blue, 50x70 cm CA204

Malmö Kitchen towel Red, 50x70 cm CA205

Malmö Breakfast tray Blue, 27x20 cm CA200

Malmö Mug, Bone china Blue: CA207 Red: *CA206* 

Lund\* Round tray Blue, Ø 38 cm CA119

Lund Kitchen towel Blue, 50x70 cm CA808

Lund\* Breakfast tray Blue, 27x20 cm CA117

Lund Mug Blue, Bone china CA928