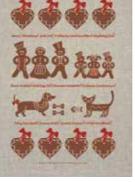

# Gingerbread

By EMELIE EK DESIGN A collection with traditional gingerbread shapes.

Domherre

By ANNEKO DESIGN SWEDEN

A collection dedicated

to all bullfinches.

White, 33x33 cm AN120

Kitchen towel Linen, 50x70 cm EE940

Napkins White, 33x33 cm EE1202

Dishcloth Gingerbread house, 18x20 cm EE727

Kitchen towel Linen, 50x70 cm AN310

Kitchen towel White, 50x70 cm AN300

21

Breakfast tray White, 27x20 cm EE110

Dishcloth White, 18x20 cm AN700