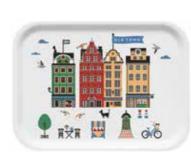

# Old Town

By UNDERLANDET DESIGN

A collection with houses from Old Town in Stockholm.

NEW!

Small mug Multi, Porceline CA941

Tote bag

30x40x9 cm

CA1025