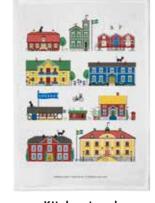

### Cities

#### By UNDERLANDET DESIGN

Graphic architectural collections with known buildings and sights from cities around the world. Products are available in both blue/red versions.

\* No stock item.

Stockholm City Red, Bone china CA924