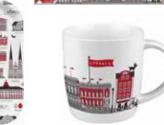

#### By UNDERLANDET DESIGN

Graphic architectural collections with known buildings and sights from cities around the world. Products are available in both blue/red versions.

\* No stock item.

Stockholm City Red, Bone china CA924

Stockholm City Blue, Bone china CA925

Stockholm City Breakfast tray 27x20 cm Red: CA124 Blue: CA125

Stockholm City Kitchen towel 50x70 cm Blue: CA325 Red: CA324

Göteborg\* Round tray Blue, Ø 38 cm CA407

Göteborg Mug Blue, Bone china CA917