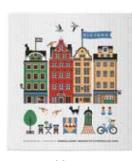

# Old Town

By UNDERLANDET DESIGN

A collection with houses from Old Town in Stockholm.

NEW!

Small mug Multi, Porceline CA941

Tote bag

30x40x9 cm

CA1025

Enamel mug Multi CA1706

Napkins 33x33 cm CA1212

Hälsingegårdar

By EMELIE EK DESIGN Beautiful houses from the idyllic landscape of Hälsingland.

\* No stock item.

Dishcloth 18x20 cm EE7001

Kitchen towel Multi, 50x70 cm CA323