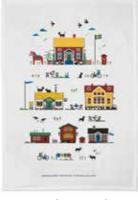

# Old Town

By UNDERLANDET DESIGN

A collection with houses from Old Town in Stockholm.

NEW!

Small mug Multi, Porceline CA941

Tote bag

30x40x9 cm

CA1025

Enamel mug Multi CA1706

Napkins 33x33 cm CA1212

Hälsingegårdar

By EMELIE EK DESIGN Beautiful houses from the idyllic landscape of Hälsingland.

\* No stock item.

Dishcloth 18x20 cm EE7001

Kitchen towel Multi, 50x70 cm CA323