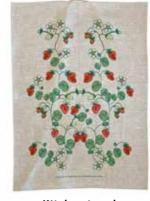

Kitchen towel Berries yellow, 50x70 cm Linnen: EE331 White: EE330

Kitchen towel Berries red, 50x70 cm Linnen: EE333 White: EE332

Kitchen towel Strawberry, 50x70 cm Linnen: EE328

Kitchen towel Strawberry, 50x70 cm White: EE428

Dishcloth Strawberry, 18x20 cm EE628

Breakfast tray Strawberry, 27x20 cm . EE142

Coaster Strawberry, R11 cm EE807

**Cutting board** Strawberry, 20x34 cm EE510