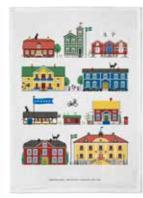

# Old Town

By UNDERLANDET DESIGN

A collection with houses from Old Town in Stockholm.

NEW!

Small mug Multi, Porceline CA941

Tote bag

30x40x9 cm

CA1025

Enamel mug Multi CA1706

Napkins 33x33 cm CA1212

Hälsingegårdar

By EMELIE EK DESIGN Beautiful houses from the idyllic landscape of Hälsingland.

\* No stock item.

Dishcloth 18x20 cm EE7001

Kitchen towel Multi, 50x70 cm CA323