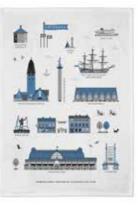

### Cities

#### By UNDERLANDET DESIGN

Graphic architectural collections with known buildings and sights from cities around the world. Products are available in both blue/red versions.

\* No stock item.

Stockholm City Red, Bone china CA924

Stockholm City Blue, Bone china CA925

Stockholm City Breakfast tray 27x20 cm Red: CA124 Blue: CA125

Stockholm City Kitchen towel 50x70 cm Blue: CA325 Red: CA324

Göteborg\* Round tray Blue, Ø 38 cm CA407

Göteborg Mug Blue, Bone china CA917

Göteborg Breakfast tray Blue, 27x20 cm CA118

Göteborg Kitchen towel Blue, 50x70 cm CA807

Uppsala\* Round tray Red, Ø 38 cm CA402

Uppsala Kitchen towel Red, 50x70 cm CA302

Uppsala\* Breakfast tray Red, 27x20 cm CA112

Uppsala Mug Red, Porceline CA918

Malmö Kitchen towel Blue, 50x70 cm CA204

Malmö Kitchen towel Red, 50x70 cm CA205

Malmö Breakfast tray Blue, 27x20 cm CA200

Malmö Mug, Bone china Blue: CA207 Red: *CA206* 

Lund\* Round tray Blue, Ø 38 cm CA119