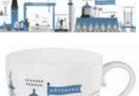

### Cities

#### By UNDERLANDET DESIGN

Graphic architectural collections with known buildings and sights from cities around the world. Products are available in both blue/red versions.

\* No stock item.

Stockholm City Red, Bone china CA924

Stockholm City Blue, Bone china CA925

Stockholm City Breakfast tray 27x20 cm Red: CA124 Blue: CA125

Stockholm City Kitchen towel 50x70 cm Blue: CA325 Red: CA324

Göteborg\* Round tray Blue, Ø 38 cm CA407

Göteborg Mug Blue, Bone china CA917