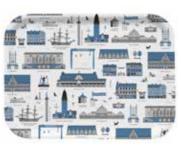

### Cities

#### By UNDERLANDET DESIGN

Graphic architectural collections with known buildings and sights from cities around the world. Products are available in both blue/red versions.

\* No stock item.

Stockholm City Red, Bone china CA924

Stockholm City Blue, Bone china CA925

Stockholm City Breakfast tray 27x20 cm Red: CA124 Blue: CA125

Stockholm City Kitchen towel 50x70 cm Blue: CA325 Red: CA324

Göteborg\* Round tray Blue, Ø 38 cm CA407

Göteborg Mug Blue, Bone china CA917