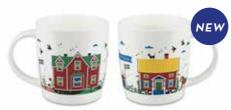

### Sweden

#### By UNDERLANDET DESIGN

Graphic collection with sights and houses from Sweden.

Dishcloth Lykkebo, 18x20 cm CA719

Dishcloth White, 18x20 cm CA705

Dishcloth Red House, 18x20 cm CA706

Napkins White, 33x33 cm CA702

Coasters 4-pack, 9x9 cm, white CA810

Breakfast tray White, 27x20 cm CA122

Kitchen towel Red house, 50x70 cm White: CA315 Linnen: CA806

Kitchen towel White, 50x70 cm CA305

Breakfast tray Red house, 27x20 cm CA115

Small mug Lykkebo, Porceline CA946

Small mug Coast, Porceline CA947

Small mug Red house, Porceline CA943

Lykkebo, bone china CA948

Enamel mug Sweden Coast CA1704

To-go mug

White

CA908

White, bone china CA906

Enamel mug Summer Houses CA1702

Enamel mug

Red House

CA1701

NEW!

Porceline EE979

Small mug