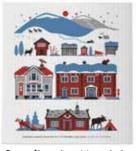

### Scandinavian Mountain Winter

### Scandinavian Winter

By UNDERLANDET DESIGN Mountains and cottages from Scandinavia.

By UNDERLANDET DESIGN Graphic collection with a Scandinavian winter wonderland.

CA1703

Enamel mug Blue

Enamel mug Red House Winter CA1708

Breakfast tray 27x20 cm CA146

Coaster Ø 11 cm CA820

Breakfast tray 27x20 cm CA140

Breakfast tray Winter House, 27x20 cm CA143

Kitchen towel 50x70 cm CA330

Dishcloth 18x20 cm CA746

Kitchen towel Blue, 50x70 cm CA137-B

Coasters Winter House, 4-pack, 9x9 cm CA815

Porceline CA932

To-go mug Porceline CA933

Dishcloth Winter House, 18x20 cm CA708

Dishcloth Blue, 18x20 cm CA138-B

Napkins Blue, 33x33 cm CA9090