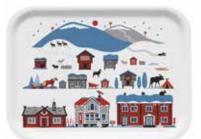

# Scandinavian Mountain Summer

By UNDERLANDET DESIGN Mountains and cottages from Scandinavia.

NEW!

Porceline CA944

Porceline CA 930

Coaster Ø 11 cm CA821

Kitchen towel 50x70 cm Linnen: CA340 White: CA331

Dishcloth 18x20 cm CA747

Breakfast tray 27x20 cm CA145

Napkins 33x33 cm CA1207