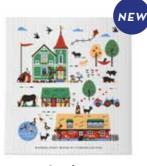

# Old Town

By UNDERLANDET DESIGN

A collection with houses from Old Town in Stockholm.

NEW!

Small mug Multi, Porceline CA941

Tote bag

30x40x9 cm

CA1025

Enamel mug Multi CA1706

Napkins 33x33 cm CA1212

Hälsingegårdar

By EMELIE EK DESIGN Beautiful houses from the idyllic landscape of Hälsingland.

\* No stock item.

Dishcloth 18x20 cm EE7001

Kitchen towel Multi, 50x70 cm CA323