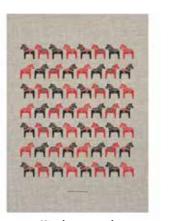

# Dala

#### By I LOVE DESIGN

Graphic collection with the classic Dalahäst in a repeated pattern.

\* No stock item.

To-go mug Black/white ILV920

Mug Multi, bone china ILV1007

Mug Black/white, bone china ILV1008

**Dishcloth** Black/red, 18x20 cm *ILV743* 

**Dishcloth** Multi, 18x20 cm *ILV701* 

**Dishcloth** Two horses, 18x20 cm *ILV720* 

Napkins Multi, 33x33 cm ILV1201

Round tray\* Multi, Ø 38 cm ILV1003

12

Coasters, 4-pack Multi, cellofan, Ø 9 cm ILV800

Breakfast tray Multi, 27x20 cm /LV1006