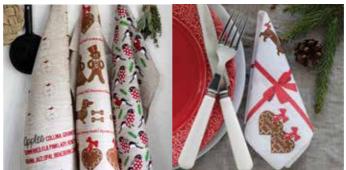

# Gingerbread

By EMELIE EK DESIGN A collection with traditional gingerbread shapes.

Domherre

By ANNEKO DESIGN SWEDEN

A collection dedicated

to all bullfinches.

White, 33x33 cm AN120

Kitchen towel Linen, 50x70 cm EE940

Napkins White, 33x33 cm EE1202

Dishcloth Gingerbread house, 18x20 cm EE727

Kitchen towel Linen, 50x70 cm AN310

Kitchen towel White, 50x70 cm AN300

21

Breakfast tray White, 27x20 cm EE110

Dishcloth White, 18x20 cm AN700