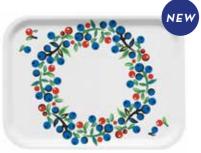

### **Berries**

By UNDERLANDET DESIGN
A taste of the Nordics.

Coasters, 4-pack
Blåbär & Lingon, 9x9 cm

CA817

Blåbär & Lingon, 33x33 cm

CA1210

**Breakfast tray** Blåbär & Lingon, 27x20 cm *CA147* 

**Dishcloth** Blåbär & Lingon, 18x20 cm *CA732* 