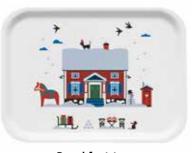

#### By UNDERLANDET DESIGN

Graphic collection with sights and houses from Sweden.

Dishcloth Lykkebo, 18x20 cm CA719

Dishcloth White, 18x20 cm CA705

Dishcloth Red House, 18x20 cm CA706

Napkins White, 33x33 cm CA702

Coasters 4-pack, 9x9 cm, white CA810

Breakfast tray White, 27x20 cm CA122

Kitchen towel Red house, 50x70 cm White: CA315 Linnen: CA806

Kitchen towel White, 50x70 cm CA305

Breakfast tray Red house, 27x20 cm CA115