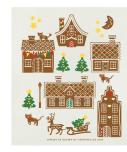

# Gingerbread

By EMELIE EK DESIGN A collection with traditional gingerbread shapes.

Domherre

By ANNEKO DESIGN SWEDEN

A collection dedicated

to all bullfinches.

White, 33x33 cm AN120

Kitchen towel Linen, 50x70 cm EE940

Napkins White, 33x33 cm EE1202

Dishcloth Gingerbread house, 18x20 cm EE727

Kitchen towel Linen, 50x70 cm AN310

Kitchen towel White, 50x70 cm AN300

21

Breakfast tray White, 27x20 cm EE110

Dishcloth White, 18x20 cm AN700