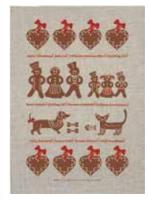

# Gingerbread

By EMELIE EK DESIGN A collection with traditional gingerbread shapes.

Domherre

By ANNEKO DESIGN SWEDEN

A collection dedicated

to all bullfinches.

White, 33x33 cm AN120

Kitchen towel Linen, 50x70 cm EE940

Napkins White, 33x33 cm EE1202

Dishcloth Gingerbread house, 18x20 cm EE727

Kitchen towel Linen, 50x70 cm AN310

Kitchen towel White, 50x70 cm AN300

21

Breakfast tray White, 27x20 cm EE110

Dishcloth White, 18x20 cm AN700