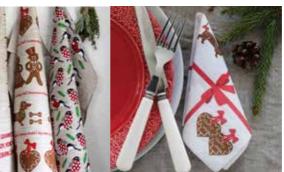

# Gingerbread

By EMELIE EK DESIGN A collection with traditional gingerbread shapes.

Domherre

By ANNEKO DESIGN SWEDEN

A collection dedicated

to all bullfinches.

White, 33x33 cm AN120

Kitchen towel Linen, 50x70 cm EE940

Napkins White, 33x33 cm EE1202

Dishcloth Gingerbread house, 18x20 cm EE727

Kitchen towel Linen, 50x70 cm AN310

Kitchen towel White, 50x70 cm AN300

21

Breakfast tray White, 27x20 cm EE110

Dishcloth White, 18x20 cm AN700