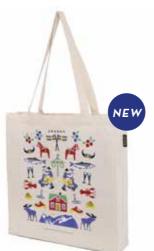

# Sweden **Traditions**

By UNDERLANDET DESIGN

A graphic collection with traditional Swedish symbols.

Small mug Porceline CA945

Tote bag 30x40x9 cm CA1024

Enamel mug White CA1705

Coaster Ø 11 cm CA803

To-go mug Porceline CA931