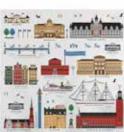

### Sweden

#### By UNDERLANDET DESIGN

Graphic collection with sights and houses from Sweden.

Dishcloth Lykkebo, 18x20 cm CA719

Dishcloth White, 18x20 cm CA705

Dishcloth Red House, 18x20 cm CA706

Napkins White, 33x33 cm CA702