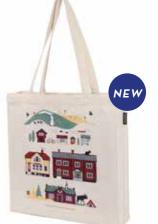

# Sweden **Traditions**

By UNDERLANDET DESIGN

A graphic collection with traditional Swedish symbols.

Small mug Porceline CA945

Tote bag 30x40x9 cm CA1024

Enamel mug White CA1705

Coaster Ø 11 cm CA803

To-go mug Porceline CA931