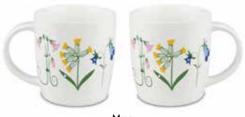

By ANNEKO DESIGN SWEDEN

A classic collection with our favourite wild flowers.

\* No stock item.

Mug Porceline AN900

Coasters, 4-pack 9x9 cm AN313

Dishcloth 18x20 cm AN303

Napkins 33×33 cm AN305

Breakfast tray 27x20 cm AN307