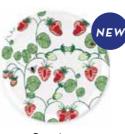

Kitchen towel Berries yellow, 50x70 cm Linnen: EE331 White: EE330

Kitchen towel Berries red, 50x70 cm Linnen: EE333 White: EE332

Kitchen towel Strawberry, 50x70 cm Linnen: EE328

Kitchen towel Strawberry, 50x70 cm White: EE428

Dishcloth Strawberry, 18x20 cm EE628

Breakfast tray Strawberry, 27x20 cm . EE142

Coaster Strawberry, R11 cm EE807

**Cutting board** Strawberry, 20x34 cm EE510