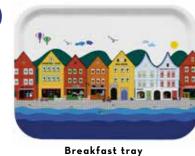

# Old Town

By UNDERLANDET DESIGN

A collection with houses from Old Town in Stockholm.

NEW!

Small mug Multi, Porceline CA941

Tote bag

30x40x9 cm

CA1025

Enamel mug Multi CA1706

Napkins 33x33 cm CA1212

Hälsingegårdar

By EMELIE EK DESIGN Beautiful houses from the idyllic landscape of Hälsingland.

\* No stock item.

Dishcloth 18x20 cm EE7001

Kitchen towel Multi, 50x70 cm CA323