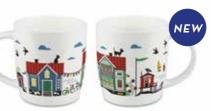

# Old Town

By UNDERLANDET DESIGN

A collection with houses from Old Town in Stockholm.

NEW!

Small mug Multi, Porceline CA941

Tote bag

30x40x9 cm

CA1025

Enamel mug Multi CA1706

Napkins 33x33 cm CA1212

Hälsingegårdar

By EMELIE EK DESIGN Beautiful houses from the idyllic landscape of Hälsingland.

\* No stock item.

Dishcloth 18x20 cm EE7001

Kitchen towel Multi, 50x70 cm CA323