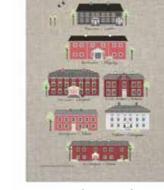

# Old Town

By UNDERLANDET DESIGN

A collection with houses from Old Town in Stockholm.

NEW!

Small mug Multi, Porceline CA941

Tote bag

30x40x9 cm

CA1025

Enamel mug Multi CA1706

Napkins 33x33 cm CA1212

Hälsingegårdar

By EMELIE EK DESIGN Beautiful houses from the idyllic landscape of Hälsingland.

\* No stock item.

Dishcloth 18x20 cm EE7001

Kitchen towel Multi, 50x70 cm CA323