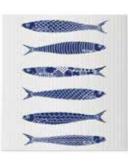

**Dishcloth** Multi, 18x20 cm *ILV701* 



**Dishcloth** Two horses, 18x20 cm *ILV720* 



Napkins Multi, 33x33 cm ILV1201



Round tray\* Multi, Ø 38 cm ILV1003

12





Coasters, 4-pack Multi, cellofan, Ø 9 cm ILV800



Breakfast tray Multi, 27x20 cm /LV1006

# Chicks

By I LOVE DESIGN

Cute chickens perfect for Easter or any occassion.



Kitchen towel Multi, 50x70 cm /LV305



**Kitchen towel** Black/red, linen, 50x70 cm *ILV3*12



Kitchen towel
50x70 cm
Linen: ILV342 White: ILV341



**Dishcloth** 18x20 cm *ILV74*1





Round tray
Ø 31 cm
/LV419



Cutting board 20x34 cm /LV519

# Fiskelycka

By I LOVE DESIGN

A classic collection for life by the sea.

# God morgon älskling

By I LOVE DESIGN

Our favourite morning quote.

\* No stock item.







Breakfast tray 27x20 cm 1LV130



Dishcloth 18x20 cm ILV739



Breakfast tray 27x20 cm, black Swedish text ILV114



Kitchen towel
White, 50x70 cm
ILV379



Kitchen towel Linnen, 50x70 cm ILV380



Breakfast tray 27x20 cm, white

Swedish text: ILV113 Finnish text: ILV125\* Danish text: ILV127\* Norwegian text: ILV123\* English text: ILV124\* German text: ILV126\*



By ANNEKO DESIGN SWEDEN

A classic collection with our favourite wild flowers.

\* No stock item.



Mug Porceline AN900



Coasters, 4-pack 9x9 cm AN313



Dishcloth 18x20 cm AN303



Napkins 33×33 cm AN305



Breakfast tray 27x20 cm AN307



Round tray\*
Ø 38 cm
AN312



Kitchen towel 50x70 cm AN304



\* No stock item.





Tote bag Mukti, 30x40x9 cm CA1021

Coasters

Multi, 4-pack, Ø 9 cm



Multi, Ø 11 cm



CA819





Dishcloth



Multi, 18x20 cm CA749