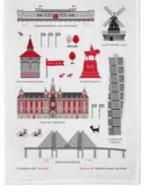

### Cities

#### By UNDERLANDET DESIGN

Graphic architectural collections with known buildings and sights from cities around the world. Products are available in both blue/red versions.

\* No stock item.

Stockholm City Red, Bone china CA924