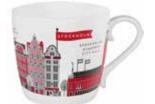

#### By UNDERLANDET DESIGN

Graphic architectural collections with known buildings and sights from cities around the world. Products are available in both blue/red versions.

\* No stock item.

Stockholm City Red, Bone china CA924

Stockholm City Blue, Bone china CA925

Stockholm City Breakfast tray 27x20 cm Red: CA124 Blue: CA125

Stockholm City Kitchen towel 50x70 cm Blue: CA325 Red: CA324

Göteborg\* Round tray Blue, Ø 38 cm CA407

Göteborg Mug Blue, Bone china CA917