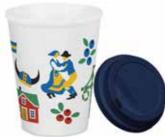

# Sweden **Traditions**

By UNDERLANDET DESIGN

A graphic collection with traditional Swedish symbols.

Small mug Porceline CA945

Tote bag 30x40x9 cm CA1024

Enamel mug White CA1705

Coaster Ø 11 cm CA803

To-go mug Porceline CA931