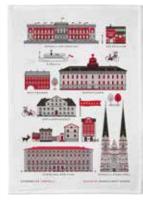

### Cities

#### By UNDERLANDET DESIGN

Graphic architectural collections with known buildings and sights from cities around the world. Products are available in both blue/red versions.

\* No stock item.

Stockholm City Red, Bone china CA924

Stockholm City Blue, Bone china CA925

Stockholm City Breakfast tray 27x20 cm Red: CA124 Blue: CA125

Stockholm City Kitchen towel 50x70 cm Blue: CA325 Red: CA324

Göteborg\* Round tray Blue, Ø 38 cm CA407

Göteborg Mug Blue, Bone china CA917

Göteborg Breakfast tray Blue, 27x20 cm CA118

Göteborg Kitchen towel Blue, 50x70 cm CA807

Uppsala\* Round tray Red, Ø 38 cm CA402

Uppsala Kitchen towel Red, 50x70 cm CA302

Uppsala\* Breakfast tray Red, 27x20 cm CA112

Uppsala Mug Red, Porceline CA918

Malmö Kitchen towel Blue, 50x70 cm CA204

Malmö Kitchen towel Red, 50x70 cm CA205

Malmö Breakfast tray Blue, 27x20 cm CA200

Malmö Mug, Bone china Blue: CA207 Red: *CA206* 

Lund\* Round tray Blue, Ø 38 cm CA119

Lund Kitchen towel Blue, 50x70 cm CA808

Lund\* Breakfast tray Blue, 27x20 cm CA117

Lund Mug Blue, Bone china CA928