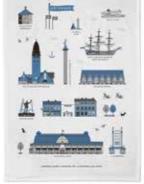

# Old Town

By UNDERLANDET DESIGN

A collection with houses from Old Town in Stockholm.

NEW!

Small mug Multi, Porceline CA941

Tote bag

30x40x9 cm

CA1025

Enamel mug Multi CA1706

Napkins 33x33 cm CA1212

Hälsingegårdar

By EMELIE EK DESIGN Beautiful houses from the idyllic landscape of Hälsingland.

\* No stock item.

Dishcloth 18x20 cm EE7001

Kitchen towel Multi, 50x70 cm CA323