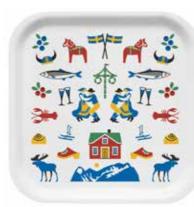

# Sweden **Traditions**

By UNDERLANDET DESIGN

A graphic collection with traditional Swedish symbols.

Small mug Porceline CA945

Tote bag 30x40x9 cm CA1024

Enamel mug White CA1705

Coaster Ø 11 cm CA803

To-go mug Porceline CA931

**Cutting board** 20x34 cm CA515

Dishcloth 18x20 cm CA710

Napkins 33x33 cm CA1206

Breakfast tray 27x20 cm CA127

Kitchen towel 50x70 cm CA308

Square tray 32x32 cm CA603

06