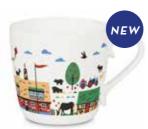

# Scandinavian Mountain Summer

By UNDERLANDET DESIGN Mountains and cottages from Scandinavia.

NEW!

Porceline CA944

Porceline CA 930

Coaster Ø 11 cm CA821

Kitchen towel 50x70 cm Linnen: CA340 White: CA331

Dishcloth 18x20 cm CA747

Breakfast tray 27x20 cm CA145

Napkins 33x33 cm CA1207