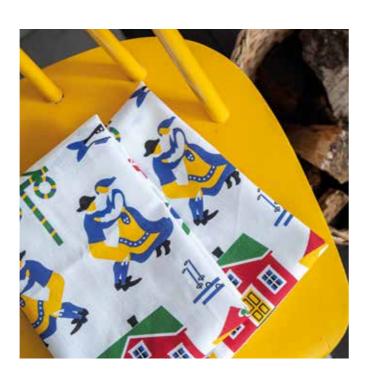

# Sweden **Traditions**

By UNDERLANDET DESIGN

A graphic collection with traditional Swedish symbols.

Small mug Porceline CA945

Tote bag 30x40x9 cm CA1024

Enamel mug White CA1705

Coaster Ø 11 cm CA803

To-go mug Porceline CA931

**Cutting board** 20x34 cm CA515

Dishcloth 18x20 cm CA710

Napkins 33x33 cm CA1206

Breakfast tray 27x20 cm CA127

Kitchen towel 50x70 cm CA308

Square tray 32x32 cm CA603

06