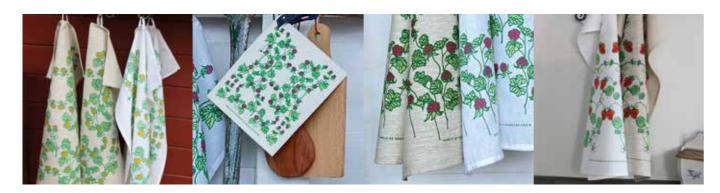

# **Berries**

By EMELIE EK DESIGN A taste of the Nordics.

Kitchen towels are available in both linnen and white cotton.

Breakfast tray Berries yellow, 27x20 cm EE106

Dishcloth Berries red, 18x20 cm EE731

Dishcloth Berries yellow, 18x20 cm EE729

Kitchen towel Berries yellow, 50x70 cm Linnen: EE331 White: EE330

Kitchen towel Berries red, 50x70 cm Linnen: EE333 White: EE332

Kitchen towel Strawberry, 50x70 cm Linnen: EE328

Kitchen towel Strawberry, 50x70 cm White: EE428

Dishcloth Strawberry, 18x20 cm EE628

Breakfast tray Strawberry, 27x20 cm . EE142

Coaster Strawberry, R11 cm EE807

**Cutting board** Strawberry, 20x34 cm EE510