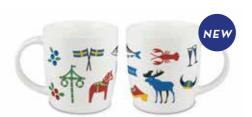

# Sweden **Traditions**

By UNDERLANDET DESIGN

A graphic collection with traditional Swedish symbols.

Small mug Porceline CA945

Tote bag 30x40x9 cm CA1024

Enamel mug White CA1705

Coaster Ø 11 cm CA803

To-go mug Porceline CA931