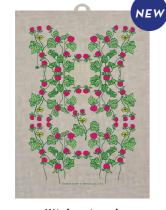

### **Berries**

By UNDERLANDET DESIGN
A taste of the Nordics.

Coasters, 4-pack
Blåbär & Lingon, 9x9 cm

CA817

Blåbär & Lingon, 33x33 cm

CA1210

**Breakfast tray** Blåbär & Lingon, 27x20 cm *CA147* 

**Dishcloth** Blåbär & Lingon, 18x20 cm *CA732* 

**Kitchen towel** Blåbär & Lingon, 50x70 cm White: *CA336* 

**Kitchen towel** Blåbär & Lingon, 50x70 cm Linnen: *CA337* 