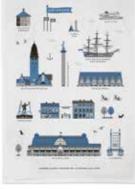

### Cities

#### By UNDERLANDET DESIGN

Graphic architectural collections with known buildings and sights from cities around the world. Products are available in both blue/red versions.

\* No stock item.

Stockholm City Red, Bone china CA924

Stockholm City Blue, Bone china CA925

Stockholm City Breakfast tray 27x20 cm Red: CA124 Blue: CA125

Stockholm City Kitchen towel 50x70 cm Blue: CA325 Red: CA324

Göteborg\* Round tray Blue, Ø 38 cm CA407

Göteborg Mug Blue, Bone china CA917