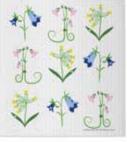

By ANNEKO DESIGN SWEDEN

A classic collection with our favourite wild flowers.

\* No stock item.

Mug Porceline AN900

Coasters, 4-pack 9x9 cm AN313

Dishcloth 18x20 cm AN303

Napkins 33×33 cm AN305

Breakfast tray 27x20 cm AN307

Berries Strawberry, 18x20 cm Emelie Ek Design EE628

Flowers of Scandinavia 18x20 cm Anneko Design Sweden AN303

Tulips 18x20 cm Underlandet Design Red/Pink: CA743 Blue/Yellow: CA742

FIKA Retro, 20x18 cm I Love Design ILV444