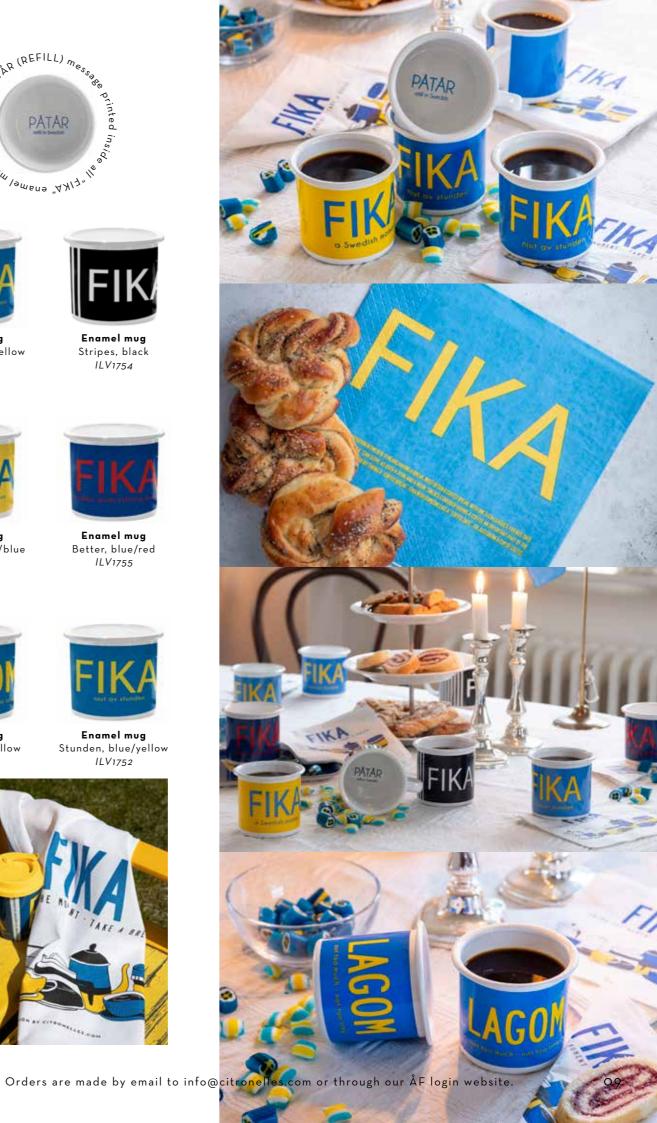

# Fika

#### By I LOVE DESIGN

The classic FIKA collection explains in English what a Fika is. Available in various colours. Enjoy your fika!

Coaster Retro, Ø 11 cm ILV824

Breakfast tray Retro, 27x20 cm ILV131

Kitchen towel Retro, 50x70 cm ILV343

Dishcloth Retro, 20x18 cm ILV744

Napkins Retro, 33x33 cm ILV1203

Breakfast trays 27x20 cm Rainbow: 8001-PRIDE Black: 8001-SENG White: 8001-WENG Red: 8001-RÖENG Pink: 8001-ROENG Yellow/blue: 8001-YBENG

Mugs Porceline Blue: 8004-B Red: 8004-RÖ Black: 8004-S

To-go mugs Matte black: 8004-STOGOM White: 8004-STOGO

Napkins Blue/yellow, 33x33 cm 8007-YBENG

Coaster Blue/yellow, Ø 11 cm ILV801

ILV8004-BYTOGO

Mugs Pink, Porceline 8004-RO

Enamel mug Moment, blue/yellow ILV1751

Enamel mug Stripes, black ILV1754

Enamel mug Moment, yellow/blue ILV1756

Enamel mug Better, blue/red ILV1755

Enamel mug Lagom, blue/yellow ILV1750

Enamel mug Stunden, blue/yellow ILV1752