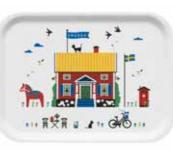

### Sweden

#### By UNDERLANDET DESIGN

Graphic collection with sights and houses from Sweden.

Dishcloth Lykkebo, 18x20 cm CA719

Dishcloth White, 18x20 cm CA705

Dishcloth Red House, 18x20 cm CA706

Napkins White, 33x33 cm CA702

Coasters 4-pack, 9x9 cm, white CA810

Breakfast tray White, 27x20 cm CA122

Kitchen towel Red house, 50x70 cm White: CA315 Linnen: CA806

Kitchen towel White, 50x70 cm CA305

Breakfast tray Red house, 27x20 cm CA115