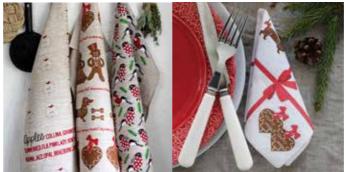

# Gingerbread

By EMELIE EK DESIGN A collection with traditional gingerbread shapes.

Domherre

By ANNEKO DESIGN SWEDEN

A collection dedicated

to all bullfinches.

White, 33x33 cm AN120

Kitchen towel Linen, 50x70 cm EE940

Napkins White, 33x33 cm EE1202

Dishcloth Gingerbread house, 18x20 cm EE727

Kitchen towel Linen, 50x70 cm AN310

Kitchen towel White, 50x70 cm AN300

21

Breakfast tray White, 27x20 cm EE110

Dishcloth White, 18x20 cm AN700