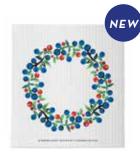

### **Berries**

By UNDERLANDET DESIGN
A taste of the Nordics.

Coasters, 4-pack
Blåbär & Lingon, 9x9 cm

CA817

Blåbär & Lingon, 33x33 cm

CA1210

**Breakfast tray** Blåbär & Lingon, 27x20 cm *CA147* 

**Dishcloth** Blåbär & Lingon, 18x20 cm *CA732* 

**Kitchen towel** Blåbär & Lingon, 50x70 cm White: *CA336* 

**Kitchen towel** Blåbär & Lingon, 50x70 cm Linnen: *CA337* 