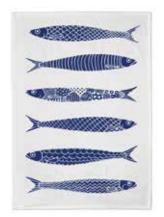

*ILV720* 



Napkins Multi, 33x33 cm ILV1201



Round tray\* Multi, Ø 38 cm ILV1003

12





Coasters, 4-pack Multi, cellofan, Ø 9 cm ILV800



Breakfast tray Multi, 27x20 cm /LV1006

# Chicks

By I LOVE DESIGN

Cute chickens perfect for Easter or any occassion.



Kitchen towel Multi, 50x70 cm /LV305



**Kitchen towel** Black/red, linen, 50x70 cm *ILV3*12



Kitchen towel
50x70 cm
Linen: ILV342 White: ILV341



**Dishcloth** 18x20 cm *ILV74*1





Round tray
Ø 31 cm
/LV419



Cutting board 20x34 cm /LV519

# Fiskelycka

By I LOVE DESIGN

A classic collection for life by the sea.

# God morgon älskling

By I LOVE DESIGN

Our favourite morning quote.

\* No stock item.







Breakfast tray 27x20 cm 1LV130



Dishcloth 18x20 cm ILV739



Breakfast tray 27x20 cm, black Swedish text ILV114



Kitchen towel
White, 50x70 cm
ILV379



Kitchen towel Linnen, 50x70 cm ILV380



Breakfast tray 27x20 cm, white

Swedish text: ILV113 Finnish text: ILV125\* Danish text: ILV127\* Norwegian text: ILV123\* English text: ILV124\* German text: ILV126\*



By ANNEKO DESIGN SWEDEN

A classic collection with our favourite wild flowers.

\* No stock item.



Mug Porceline AN900



Coasters, 4-pack 9x9 cm AN313



Dishcloth 18x20 cm AN303



Napkins 33×33 cm AN305



Breakfast tray 27x20 cm AN307



Round tray\*
Ø 38 cm
AN312



Kitchen towel 50x70 cm AN304



\* No stock item.





Tote bag Mukti, 30x40x9 cm CA1021

Coasters

Multi, 4-pack, Ø 9 cm



Multi, Ø 11 cm



CA819





Dishcloth



Multi, 18x20 cm CA749



Round tray

Multi, Ø 38 cm

CA408

Napkins

Multi, 33x33 cm

CA1208

Kitchen tow