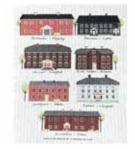

### Cities

#### By UNDERLANDET DESIGN

Graphic architectural collections with known buildings and sights from cities around the world. Products are available in both blue/red versions.

\* No stock item.

Stockholm City Red, Bone china CA924

Stockholm City Blue, Bone china CA925

Stockholm City Breakfast tray 27x20 cm Red: CA124 Blue: CA125

Stockholm City Kitchen towel 50x70 cm Blue: CA325 Red: CA324

Göteborg\* Round tray Blue, Ø 38 cm CA407

Göteborg Mug Blue, Bone china CA917

Göteborg Breakfast tray Blue, 27x20 cm CA118

Göteborg Kitchen towel Blue, 50x70 cm CA807

Uppsala\* Round tray Red, Ø 38 cm CA402

Uppsala Kitchen towel Red, 50x70 cm CA302

Uppsala\* Breakfast tray Red, 27x20 cm CA112

Uppsala Mug Red, Porceline CA918

Malmö Kitchen towel Blue, 50x70 cm CA204

Malmö Kitchen towel Red, 50x70 cm CA205

Malmö Breakfast tray Blue, 27x20 cm CA200

Malmö Mug, Bone china Blue: CA207 Red: *CA206* 

Lund\* Round tray Blue, Ø 38 cm CA119

Lund Kitchen towel Blue, 50x70 cm CA808

Lund\* Breakfast tray Blue, 27x20 cm CA117

Lund Mug Blue, Bone china CA928