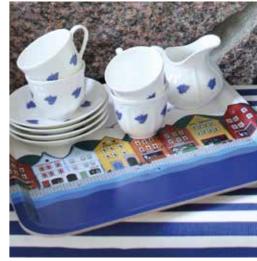

# Old Town

By UNDERLANDET DESIGN

A collection with houses from Old Town in Stockholm.

NEW!

Small mug Multi, Porceline CA941

Tote bag

30x40x9 cm

CA1025

Enamel mug Multi CA1706

Napkins 33x33 cm CA1212

Hälsingegårdar

By EMELIE EK DESIGN Beautiful houses from the idyllic landscape of Hälsingland.

\* No stock item.

Dishcloth 18x20 cm EE7001

Kitchen towel Multi, 50x70 cm CA323