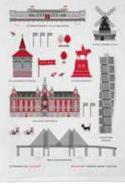

# Old Town

By UNDERLANDET DESIGN

A collection with houses from Old Town in Stockholm.

NEW!

Small mug Multi, Porceline CA941

Tote bag

30x40x9 cm

CA1025

Enamel mug Multi CA1706

Napkins 33x33 cm CA1212

Hälsingegårdar

By EMELIE EK DESIGN Beautiful houses from the idyllic landscape of Hälsingland.

\* No stock item.

Dishcloth 18x20 cm EE7001

Kitchen towel Multi, 50x70 cm CA323