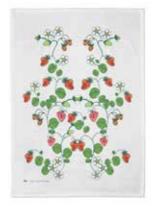

Kitchen towel Berries yellow, 50x70 cm Linnen: EE331 White: EE330

Kitchen towel Berries red, 50x70 cm Linnen: EE333 White: EE332

Kitchen towel Strawberry, 50x70 cm Linnen: EE328

Kitchen towel Strawberry, 50x70 cm White: EE428

Dishcloth Strawberry, 18x20 cm EE628

Breakfast tray Strawberry, 27x20 cm . EE142

Coaster Strawberry, R11 cm EE807

**Cutting board** Strawberry, 20x34 cm EE510