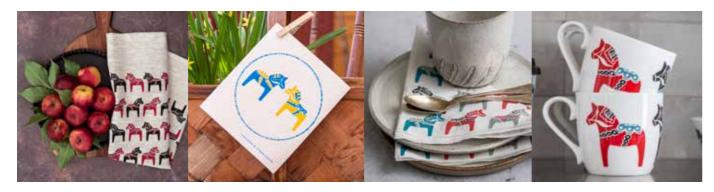

# Dala

#### By I LOVE DESIGN

Graphic collection with the classic Dalahäst in a repeated pattern.

\* No stock item.

To-go mug Black/white ILV920

Mug Multi, bone china ILV1007

Mug Black/white, bone china ILV1008

**Dishcloth** Black/red, 18x20 cm *ILV743* 

**Dishcloth** Multi, 18x20 cm *ILV701* 

**Dishcloth** Two horses, 18x20 cm *ILV720* 

Napkins Multi, 33x33 cm ILV1201

Round tray\* Multi, Ø 38 cm ILV1003

12

Coasters, 4-pack Multi, cellofan, Ø 9 cm ILV800

Breakfast tray Multi, 27x20 cm /LV1006