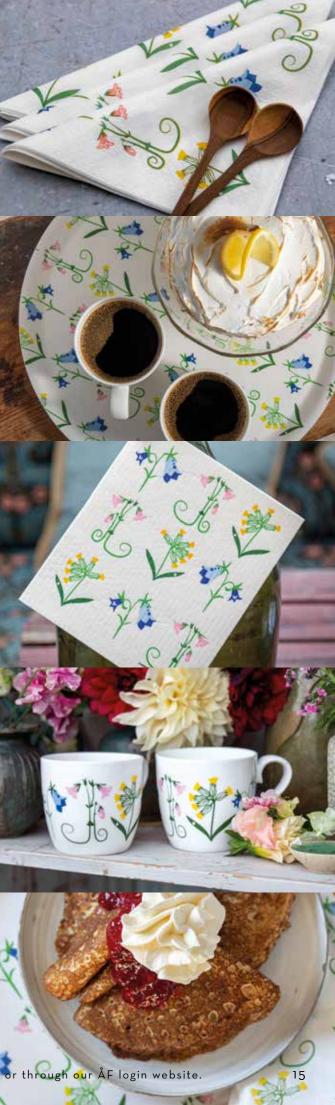

By ANNEKO DESIGN SWEDEN

A classic collection with our favourite wild flowers.

\* No stock item.

Mug Porceline AN900

Coasters, 4-pack 9x9 cm AN313

Dishcloth 18x20 cm AN303

Napkins 33×33 cm AN305

Breakfast tray 27x20 cm AN307

Round tray\*
Ø 38 cm
AN312

Kitchen towel 50x70 cm AN304

\* No stock item.

Tote bag Mukti, 30x40x9 cm CA1021

Coasters

Multi, 4-pack, Ø 9 cm

Multi, Ø 11 cm

CA819