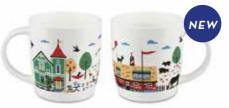

# Sweden **Traditions**

By UNDERLANDET DESIGN

A graphic collection with traditional Swedish symbols.

Small mug Porceline CA945

Tote bag 30x40x9 cm CA1024

Enamel mug White CA1705

Coaster Ø 11 cm CA803

To-go mug Porceline CA931

**Cutting board** 20x34 cm CA515

Dishcloth 18x20 cm CA710

Napkins 33x33 cm CA1206

Breakfast tray 27x20 cm CA127

Kitchen towel 50x70 cm CA308

Square tray 32x32 cm CA603

06