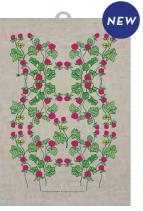

# Gingerbread

By EMELIE EK DESIGN A collection with traditional gingerbread shapes.

Domherre

By ANNEKO DESIGN SWEDEN

A collection dedicated

to all bullfinches.

White, 33x33 cm AN120

Kitchen towel Linen, 50x70 cm EE940

Napkins White, 33x33 cm EE1202

Dishcloth Gingerbread house, 18x20 cm EE727

Kitchen towel Linen, 50x70 cm AN310

Kitchen towel White, 50x70 cm AN300

21

Breakfast tray White, 27x20 cm EE110

Dishcloth White, 18x20 cm AN700