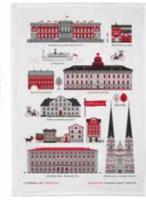

### Cities

#### By UNDERLANDET DESIGN

Graphic architectural collections with known buildings and sights from cities around the world. Products are available in both blue/red versions.

\* No stock item.

Stockholm City Red, Bone china CA924