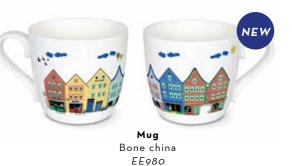

White, bone china CA906

Enamel mug Summer Houses CA1702

Enamel mug

Red House

CA1701

NEW!

Porceline EE979

Small mug

Coaster Ø 11 cm EE820

33x33 cm EE1205

27x20 cm EE190