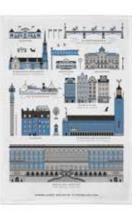

### Cities

#### By UNDERLANDET DESIGN

Graphic architectural collections with known buildings and sights from cities around the world. Products are available in both blue/red versions.

\* No stock item.

Stockholm City Red, Bone china CA924

Stockholm City Blue, Bone china CA925

Stockholm City Breakfast tray 27x20 cm Red: CA124 Blue: CA125

Stockholm City Kitchen towel 50x70 cm Blue: CA325 Red: CA324

Göteborg\* Round tray Blue, Ø 38 cm CA407

Göteborg Mug Blue, Bone china CA917