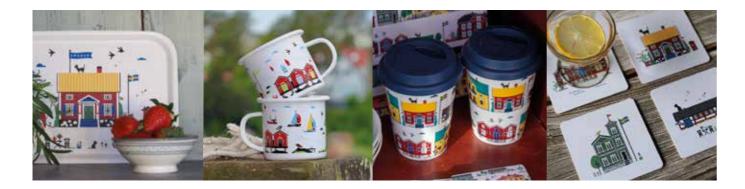

### Sweden

#### By UNDERLANDET DESIGN

Graphic collection with sights and houses from Sweden.

Dishcloth Lykkebo, 18x20 cm CA719

Dishcloth White, 18x20 cm CA705

Dishcloth Red House, 18x20 cm CA706

Napkins White, 33x33 cm CA702

Coasters 4-pack, 9x9 cm, white CA810

Breakfast tray White, 27x20 cm CA122

Kitchen towel Red house, 50x70 cm White: CA315 Linnen: CA806

Kitchen towel White, 50x70 cm CA305

Breakfast tray Red house, 27x20 cm CA115

Small mug Lykkebo, Porceline CA946

Small mug Coast, Porceline CA947

Small mug Red house, Porceline CA943

Lykkebo, bone china CA948

Enamel mug Sweden Coast CA1704

To-go mug

White

CA908

White, bone china CA906

Enamel mug Summer Houses CA1702

Enamel mug

Red House

CA1701

NEW!

Porceline EE979

Small mug